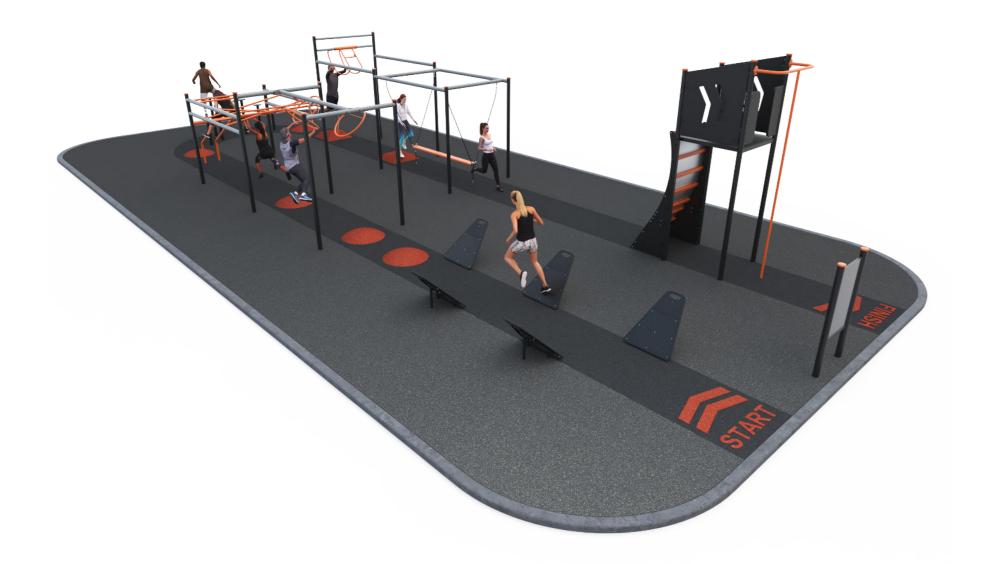

## Elevate Course - All Rubber Park Warrior

A brand new category straddling exercise and play, the 'Park Warrior' range has been developed to encourage people aged 12 and up to get active and healthy in open space, while having fun. This is achieved by delivering a range of innovative and challenging obstacles configured in a well considered sequence with a clear beginning and end. The challenge for some will be simply to get through the course. For others it may be to beat the 'clock' and achieve a PB (personal best), or to race others for the best time.