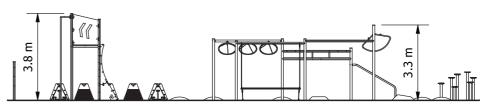

SURFACE AREA = 217.2m<sup>2</sup> EDGING = 61.5m

Product Code: DFW-5001M

Age Group 12+