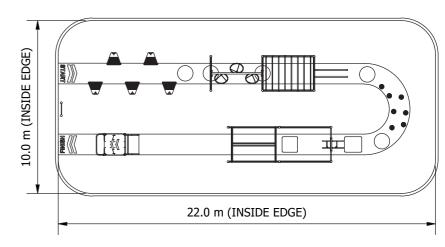

SURFACE AREA = 217.2m<sup>2</sup> EDGING = 61.5m

Product Code: DFW-5001M

Age Group 12+