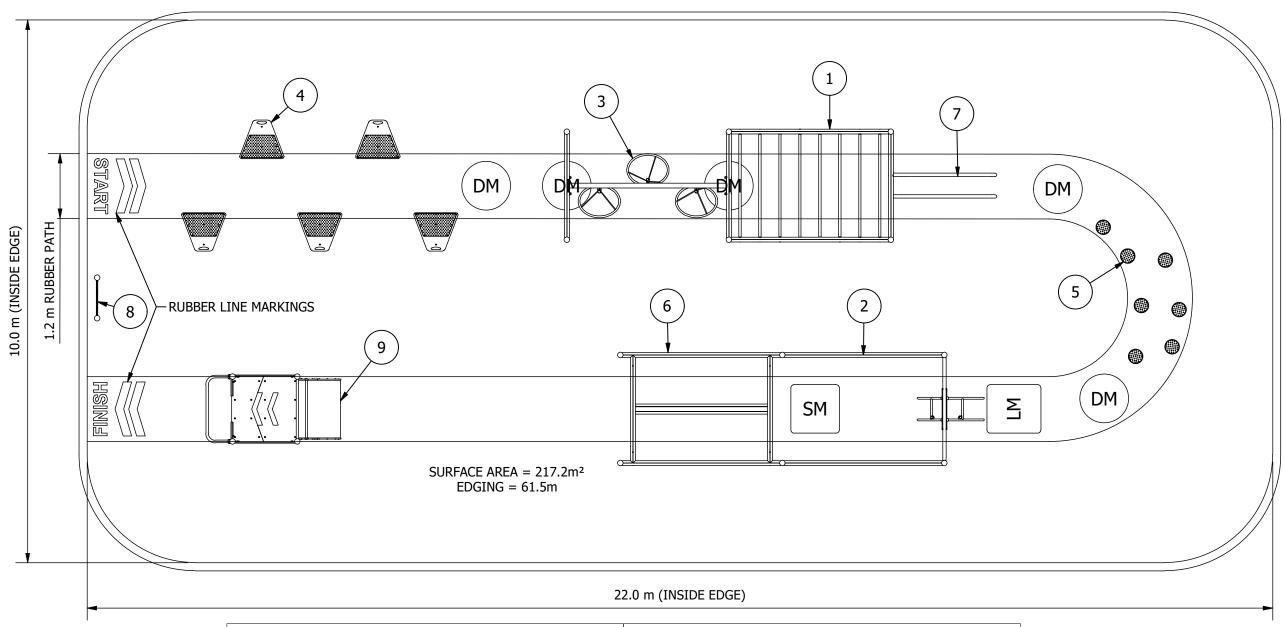

| EQUIPMENT INVENTORY |                   |     |          | EQUIPMENT INVENTORY |                     |     |          |
|---------------------|-------------------|-----|----------|---------------------|---------------------|-----|----------|
| ITEM                | DESCRIPTION       | QTY | FHF (mm) | ITEM                | DESCRIPTION         | QTY | FHF (mm) |
| 1                   | PW Jungle Bars    | 1   | 2200     | 6                   | PW The Plank        | 1   | 550      |
| 2                   | PW The Big Fling  | 1   | 2200     | 7                   | PW Rail Climb       | 1   | 1600     |
| 3                   | PW Field of Rings | 1   | 2050     | 8                   | PW Instruction Sign | 1   | N/A      |
| 4                   | PW Quin Steps     | 1   | 750      | 9                   | PW Warped Wall 2400 | 1   | 2400     |
| 5                   | PW Rock Hop       | 1   | 1250     |                     |                     |     |          |

RUBBER MOUNDS: DM = DOMED MOUND SM = SQUARE MOUND LM = LAUNCH MOUND

Site Layout is indicative only & subject to change. This design is confidential & subject to Copyright.

PLAYGROUND DESIGN COMPLIANT WITH AS 4685:2021

## **Design Plan (Concept)**

Design No:

**DFW-5001M-0** 

Drawn by: **S.J.** 

Date drawn: 26/02/2025