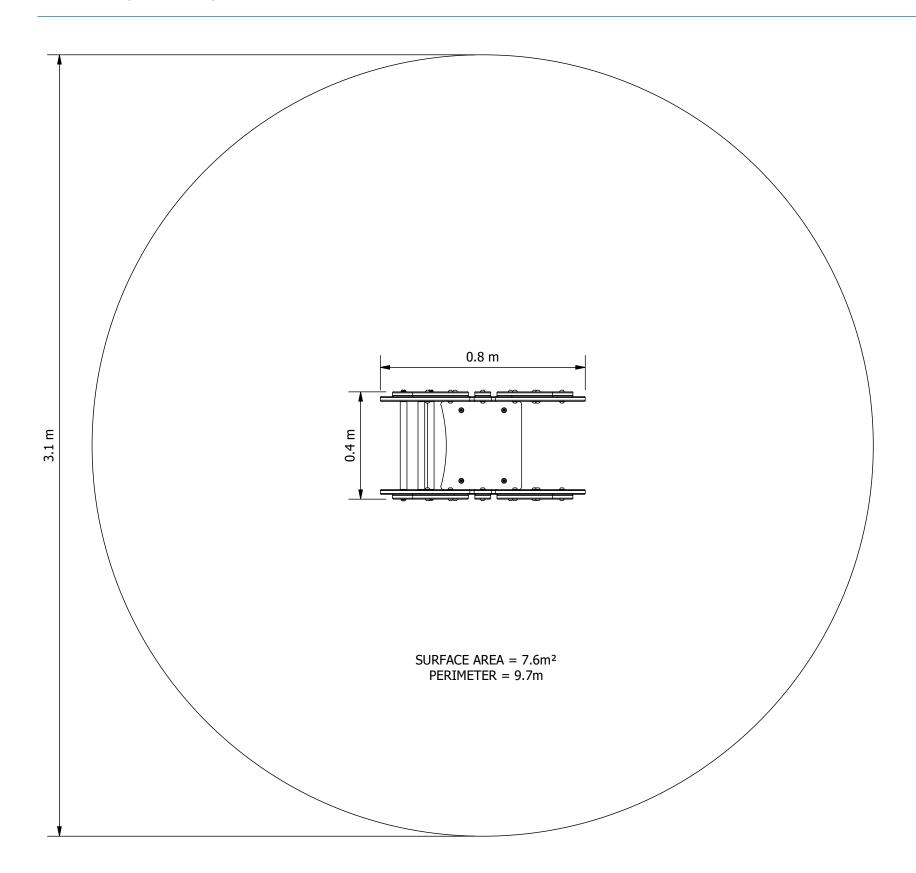

## **Butterfly Spring Rocker**

| EQUIPMENT INVENTORY                         |     |          |
|---------------------------------------------|-----|----------|
| DESCRIPTION                                 | QTY | FHF (mm) |
| BUTTERFLY ROCKER - DBL FOOTRAIL (IN GROUND) | 1   | 600      |

SCALE BAR 0 0.25 1:15@A3

PLAYGROUND DESIGN COMPLIANT WITH AS 4685:2021