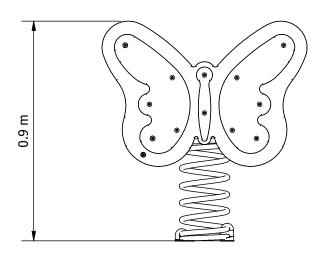

## **Butterfly Spring Rocker**

| EQUIPMENT INVENTORY                         |     |          |
|---------------------------------------------|-----|----------|
| DESCRIPTION                                 | QTY | FHF (mm) |
| BUTTERFLY ROCKER - DBL FOOTRAIL (IN GROUND) | 1   | 600      |

## **ELEVATION:**

- RECOMMENDED MINIMUM SHADE CLEARANCES:

  2.5M FROM ANY <u>ACCESSIBLE</u> PART OF THE EQUIPMENT TO ANY <u>CLIMBABLE</u> PART OF THE SHADE STRUCTURE
- 1.5M FOR ALL OTHER SITUATIONS

Site Layout is indicative only & subject to change. This design is confidential & subject to Copyright.