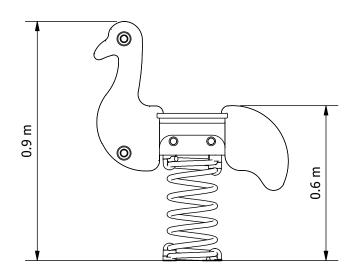

| EQUIPMENT INVENTORY           |     |          |
|-------------------------------|-----|----------|
| DESCRIPTION                   | QTY | FHF (mm) |
| EMU SIT ON ROCKER - IN GROUND | 1   | 600      |