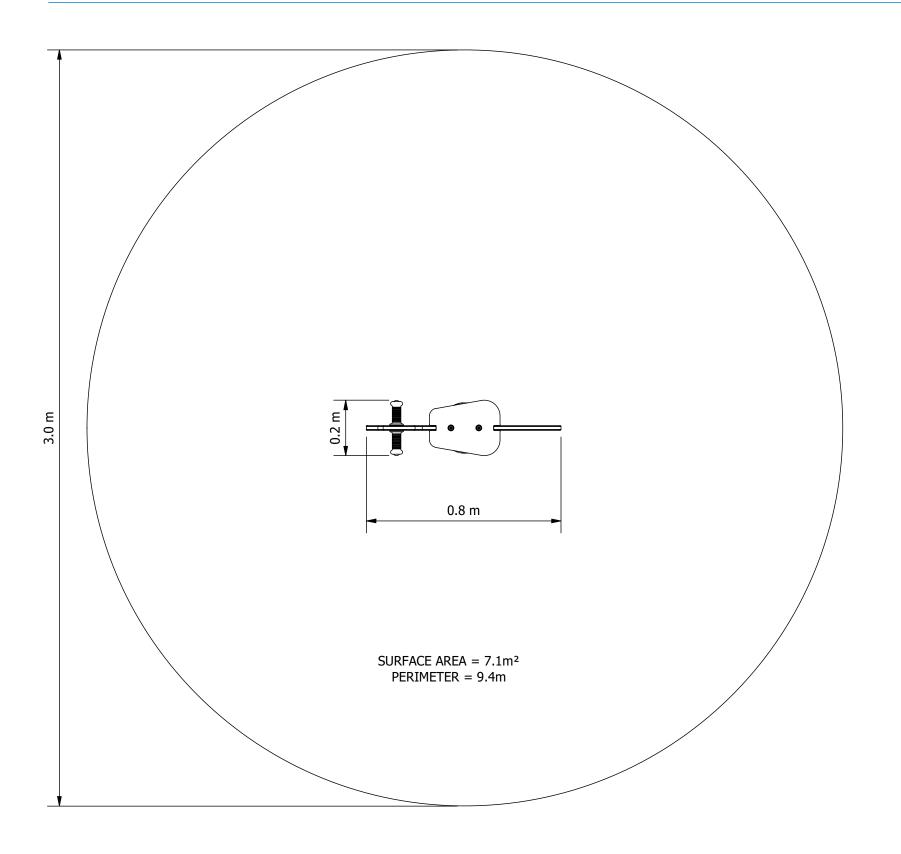

| EQUIPMENT INVENTORY           |     |          |
|-------------------------------|-----|----------|
| DESCRIPTION                   | QTY | FHF (mm) |
| EMU SIT ON ROCKER - IN GROUND | 1   | 600      |

SCALE BAR 0 1 m 1:15@A3

PLAYGROUND DESIGN COMPLIANT WITH AS 4685:2021

**Design Plan (Concept)** 

Design No:

SPR0218FBA-0

Drawn by: **C.M** 

Date drawn: 27/02/2025