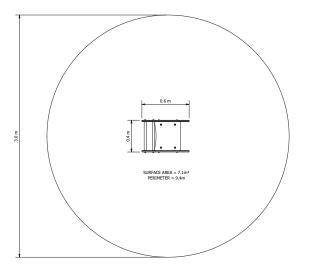

## **Specifications**

Code: SPR0222FBA (IG) SPR0223FBA (SM)

Max fall height: 600mm

Minimum fall zone: 7.1m<sup>2</sup>

Equipment size: 600mm x 400mm

Max equipment height: 900mm

Playspaces: Parks, schools, commercial