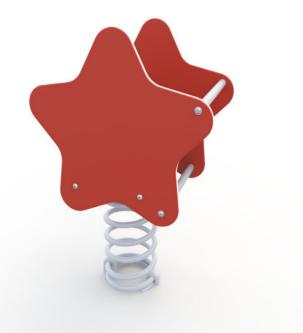

## Star Spring Rocker

Play rockers promote balance, coordination, and core strength while offering an enjoyable, rhythmic movement that helps children develop spatial awareness and body control.

## **Specifications**

Code: SPR0222FBA (IG) SPR0223FBA (SM)

Max fall height: 600mm

Minimum fall zone: 7.1m<sup>2</sup>

Equipment size: 600mm x 400mm

Max equipment height: 900mm

Playspaces: Parks, schools, commercial