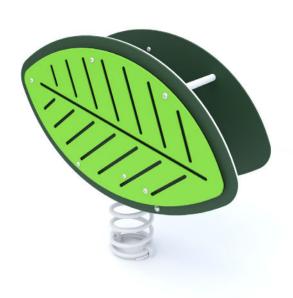

## Leaf Spring Rocker

Play rockers promote balance, coordination, and core strength while offering an enjoyable, rhythmic movement that helps children develop spatial awareness and body control.

## **Materials**

| Colours  | Side Panels: Standard HDPE range     |
|----------|--------------------------------------|
| Material | Side Panels: HDPE                    |
| specs    | Seat: HDPE & Galvanised Steel        |
|          | Fasteners: Stainless steel           |
|          | Spring: Spring Steel                 |
|          | Footings & Rungs: Galvanised Steel & |
|          | Stainless Steel                      |