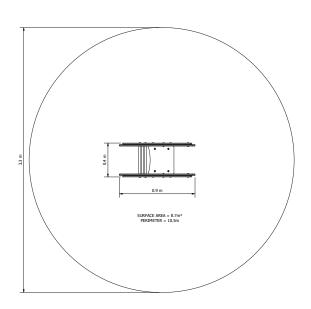

## **Specifications**

Code: SPR0226FBA (IG) SPR0227FBA (SM)

Max fall height: 600mm

Minimum fall zone: 8.7m²

Equipment size: 900mm x 400mm

Max equipment height: 900mm

Playspaces: Parks, schools, commercial