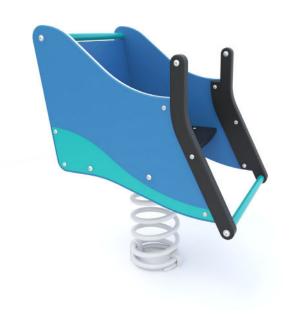

## Inclusive Spring Rocker

Play rockers promote balance, coordination, and core strength while offering an enjoyable, rhythmic movement that helps children develop spatial awareness and body control.