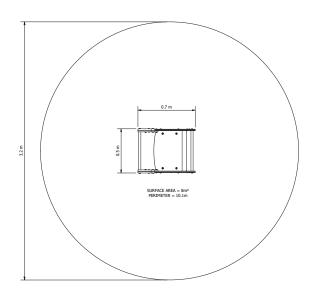

## **Specifications**

Code: SPR0230FBA (IG) SPR0231FBA (SM)

Max fall height: 600mm

Minimum fall zone: 8m²

Equipment size: 700mm x 500mm

Max equipment height: 900mm

Playspaces: Parks, schools, commercial