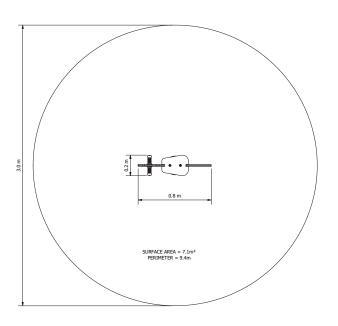

## **Specifications**

Code: SPR0218FBA (IG) SPR0219FBA (SM)

Max fall height: 600mm

Minimum fall zone: 7.1m²

Equipment size: 800mm x 200mm

Max equipment height: 900mm

Playspaces: Parks, schools, commercial