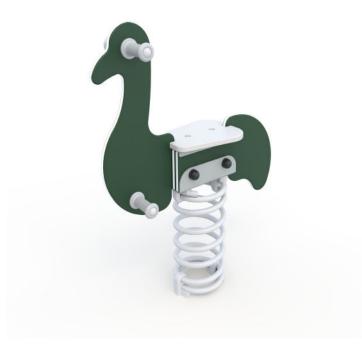

## Emu Spring Rocker

Play rockers promote balance, coordination, and core strength while offering an enjoyable, rhythmic movement that helps children develop spatial awareness and body control.

## **Specifications**

Code: SPR0218FBA (IG) SPR0219FBA (SM)

Max fall height: 600mm

Minimum fall zone: 7.1m²

Equipment size: 800mm x 200mm

Max equipment height: 900mm

Playspaces: Parks, schools, commercial

## **Materials**

| Colours  | Side Panels: Standard HDPE range     |
|----------|--------------------------------------|
| Material | Side Panels: HDPE                    |
| specs    | Seat: HDPE & Galvanised Steel        |
|          | Fasteners: Stainless steel           |
|          | Spring: Spring Steel                 |
|          | Footings & Rungs: Galvanised Steel & |
|          | Stainless Steel                      |