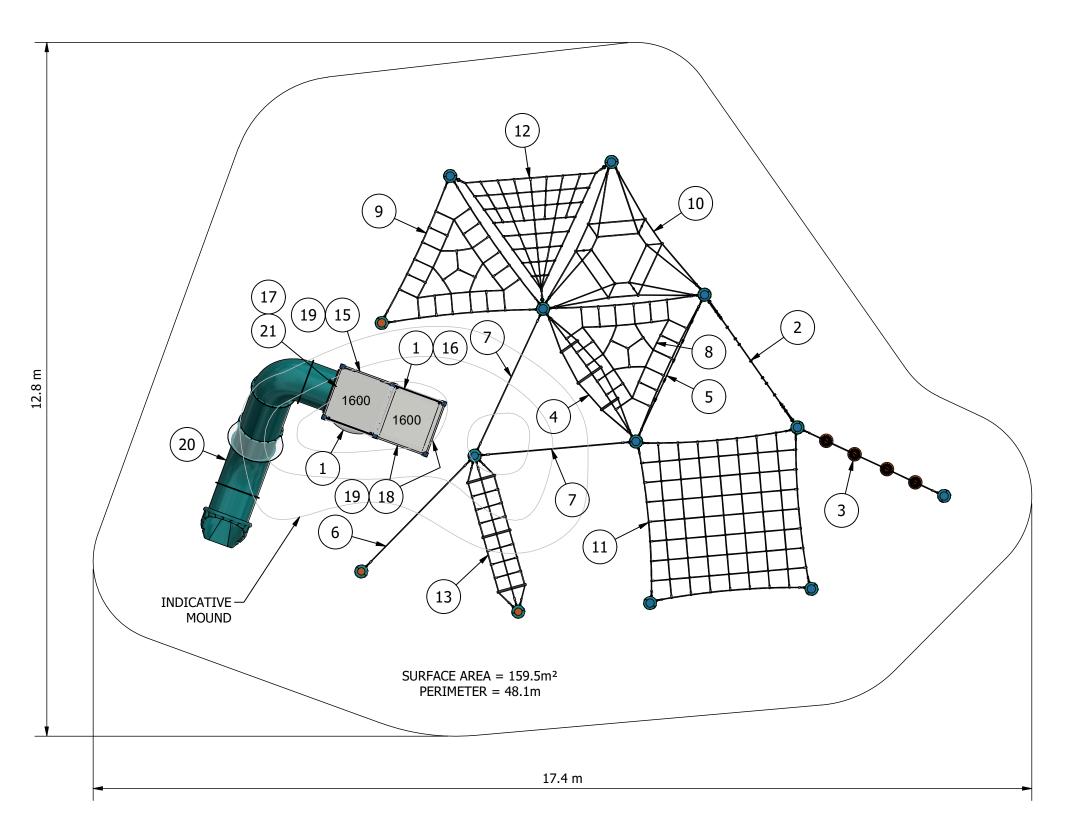

## **Inspiration Projects Space Agility Course**

| EQUIPMENT INVENTORY |                                 |     |          |
|---------------------|---------------------------------|-----|----------|
| ITEM                | DESCRIPTION                     | QTY | FHF (mm) |
| 1                   | PS Space Panels                 | 4   | N/A      |
| 2                   | Explorer Web Wall               | 1   | 2315     |
| 3                   | Explorer Hopping Islands - In   | 1   | 595      |
|                     | Ground                          |     |          |
| 4                   | Explorer Challenger Bridge      | 1   | 1195     |
| 5                   | Explorer Slalom Passage         | 1   | 1895     |
| 6                   | Explorer Tight Rope Overhead    | 1   | 335      |
|                     | Junior                          |     |          |
| 7                   | Explorer Tight Rope             | 2   | 335      |
| 8                   | Explorer Parkour Tri High       | 1   | 2005     |
| 9                   | Explorer Parkour Tri Low        | 1   | 405      |
| 10                  | Explorer Geo Maze               | 1   | 2150     |
| 11                  | Explorer Flow Crossing          | 1   | 2150     |
| 12                  | Explorer Ascend Climber Right   | 1   | 2005     |
| 13                  | Explorer Chasm Crossing Senior  | 1   | 265      |
| 14                  | PS Alum Pcoat Platform - Braced | 1   | N/A      |
| 15                  | PS Double Hand Grip (Pair)      | 1   | N/A      |
| 16                  | PS HAMMOCK 1000                 | 1   | 575      |
| 17                  | PS BARRIER SPOTS ALUM 800 -     | 1   | N/A      |
|                     | STACK OVERLAP (PSR0011)         |     |          |
| 18                  | PS BARRIER SPOTS ALUM 1200 -    | 2   | N/A      |
|                     | STACK OVERLAP (PSR0013)         |     |          |
| 19                  | PS PANEL SPOTS ARCHED ENTRY     | 3   | N/A      |
|                     | ALUM - STACK                    |     |          |
| 20                  | PS SLIDE SPOTS L-SHAPE TUBE     | 1   | 1770     |
|                     | 2000 LH                         |     |          |
| 21                  | PS ROOFS TWIN                   | 1   | N/A      |
|                     | CONFIGURATION G                 |     |          |

NOTE: DESIGN IS CONCEPT ONLY. LEAD TIME TO SUBJECT TO PRODUCT DEVELOPMENT

Site Layout is indicative only & subject to change. This design is confidential & subject to Copyright.

SCALE BAR 0 1 5 m 1:70@A3

PLAYGROUND DESIGN COMPLIANT WITH AS 4685:2021 **Design Plan (Concept)** 

Design No: **PLC\_008-0** 

Drawn by: **S.J.** 

Date drawn: 4/12/2024