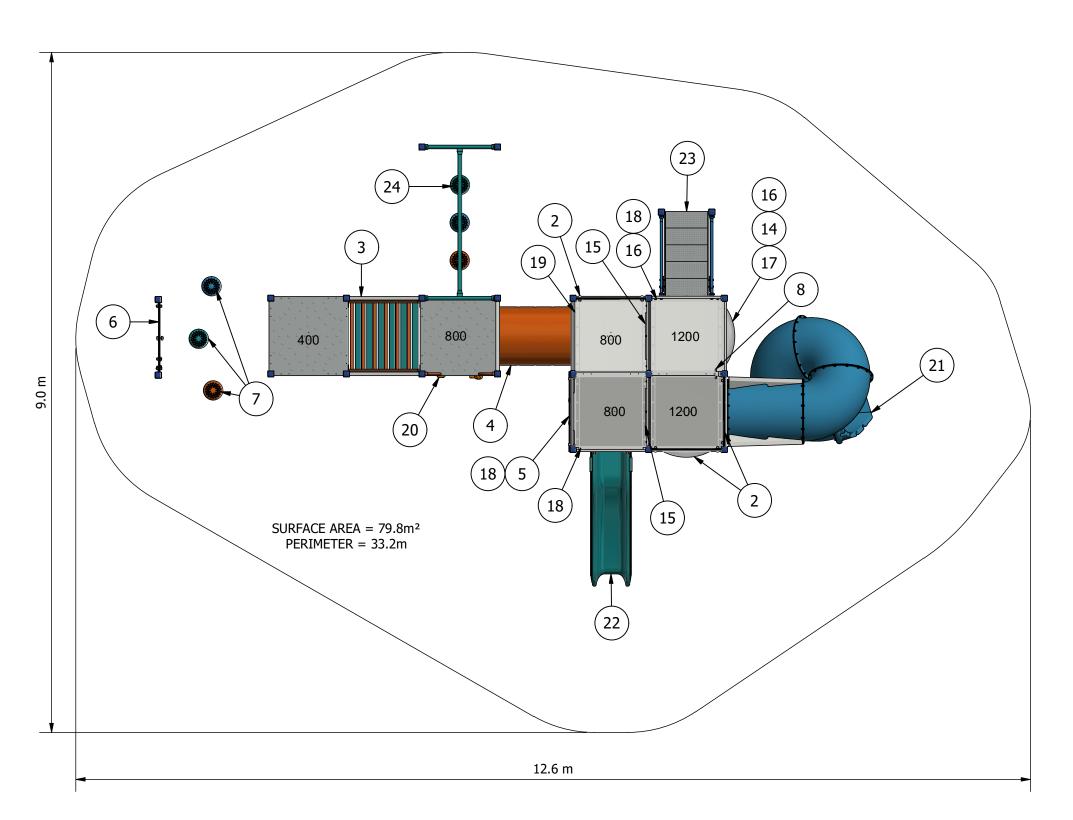

## **Inspiration Projects Junior Space Station**

| EQUIPMENT INVENTORY |                                     |     |          |
|---------------------|-------------------------------------|-----|----------|
| ITEM                | DESCRIPTION                         | QTY | FHF (mm) |
| 1                   | PS ROOFS                            | 1   | N/A      |
| 2                   | PS Space Panels                     | 8   | N/A      |
| 3                   | PS Clinker Climber 1000 x 400 Inc - | 1   | 800      |
|                     | Spot Barriers                       |     |          |
| 4                   | PS Crawl Tunnel 1m Slot             | 1   | 1680     |
| 5                   | PS VERTICAL ROPE CLIMBER 800        | 1   | 800      |
| 6                   | PS Space Controller Panel           | 1   | N/A      |
| 7                   | Stepping Stone 400                  | 3   | 400      |
| 8                   | PS Talk To Me                       | 2   | N/A      |
| 9                   | PS Steel Pcoat Platform             | 1   | 1200     |
| 10                  | PS Steel Pcoat Platform             | 2   | 800      |
| 11                  | PS Steel Pcoat Platform             | 1   | 400      |
| 12                  | PS Steel Pcoat Add On Platform      | 1   | 1200     |
| 13                  | PS Steel Pcoat Add On Platform      | 1   | 800      |
| 14                  | PS Donut Panel - 2 Row              | 1   | N/A      |
| 15                  | PS Sqr Pfm Infill Alum 400 with Std | 2   | N/A      |
|                     | H'grips                             |     |          |
| 16                  | PS BARRIER SPOTS ALUM 400 -         | 3   | N/A      |
|                     | STACK OVERLAP (PSR0010)             |     |          |
| 17                  | PS PANEL SPOTS BUBBLE ALUM          | 1   | N/A      |
|                     | 1200 - STACK OVERLAP                |     |          |
| 18                  | PS PANEL SPOTS ARCHED ENTRY         | 3   | N/A      |
|                     | ALUM - STACK                        |     |          |
| 19                  | PS BARRIER SPOTS ALUM 800 -         | 1   | N/A      |
|                     | STACK BETWEEN (PSR1191)             |     |          |
| 20                  | PS Vertical Rock Wall 800           | 1   | 800      |
| 21                  | PS Tube Slide Spots Spiral 1200 LH  | 1   | 2195     |
| 22                  | PS 800 Pls Slide                    | 1   | 800/1000 |
| 23                  | PS Stairs Handrail Barrier Combo    | 1   | 1200     |
|                     | 1200                                |     |          |
| 24                  | PS Pommel Walk 2000 x 400 inc - In  | 1   | 750      |
|                     | Ground                              |     |          |

NOTE: DESIGN IS CONCEPT ONLY. LEAD TIME TO SUBJECT TO PRODUCT DEVELOPMENT

Site Layout is indicative only & subject to change. This design is confidential & subject to Copyright.

SCALE BAR 0 1 5 m

PLAYGROUND DESIGN COMPLIANT WITH AS 4685:2021

## **Design Plan (Concept)**

Design No: **PLC\_007-0** 

Drawn by: **S.J.** 

Date drawn: 4/12/2024