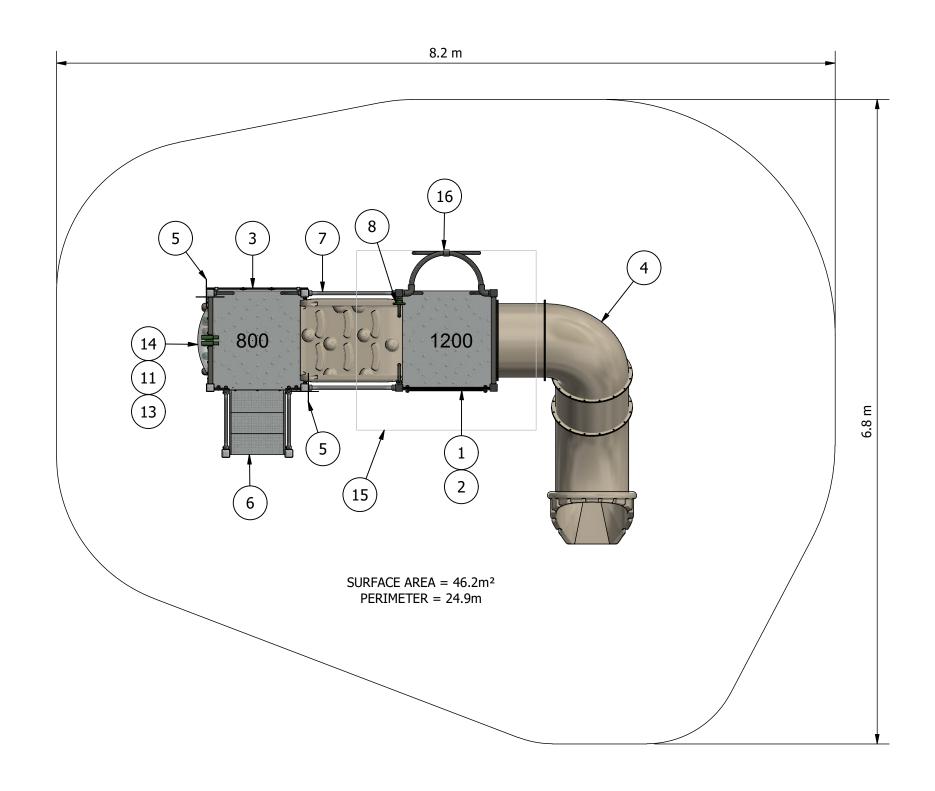

## Saddle Up Saloon **Inspiration Projects**

| EQUIPMENT INVENTORY |                                         |     |          |
|---------------------|-----------------------------------------|-----|----------|
| ITEM                | DESCRIPTION                             | QTY | FHF (mm) |
| 1                   | PS Saloon Panel                         | 1   | N/A      |
| 2                   | PS Stable Panel                         | 1   | N/A      |
| 3                   | PS VERTICAL ROPE CLIMBER 800            | 1   | 800      |
| 4                   | PS L-Shape Tube Slide 1200 RH           | 1   | 2105     |
| 5                   | Cactus Graphic                          | 4   | N/A      |
| 6                   | PS Stairs w/ Handrail 800               | 1   | 800      |
| 7                   | PS Humpty Climber 1000 x 400 Inc - with | 1   | 1200     |
|                     | Handrails & Grips                       |     |          |
| 8                   | PS Talk To Me                           | 2   | N/A      |
| 9                   | PS Steel Pcoat Platform                 | 1   | 800      |
| 10                  | PS Steel Pcoat Platform                 | 1   | 1200     |
| 11                  | PS Donut Panel - 2 Row                  | 1   | N/A      |
| 12                  | PS Barrier HDPE with custom graphic     | 2   | N/A      |
| 13                  | Bino for PS Timber/Alum Barrier         | 1   | N/A      |
| 14                  | PS Bubble Panel                         | 1   | N/A      |
| 15                  | PS Corrugated Flat Roof                 | 1   | N/A      |
| 16                  | PS BT Pole 1200 Flat                    | 1   | 1300     |

NOTE: DESIGN IS CONCEPT ONLY. LEAD TIME TO SUBJECT TO PRODUCT DEVELOPMENT

Site Layout is indicative only & subject to change. This design is confidential & subject to Copyright.

PLAYGROUND DESIGN COMPLIANT WITH AS 4685:2021

Design No: **PLC\_005-0** 

**Design Plan (Concept)** 

Drawn by: **S.J.** 

Date drawn: 26/11/2024