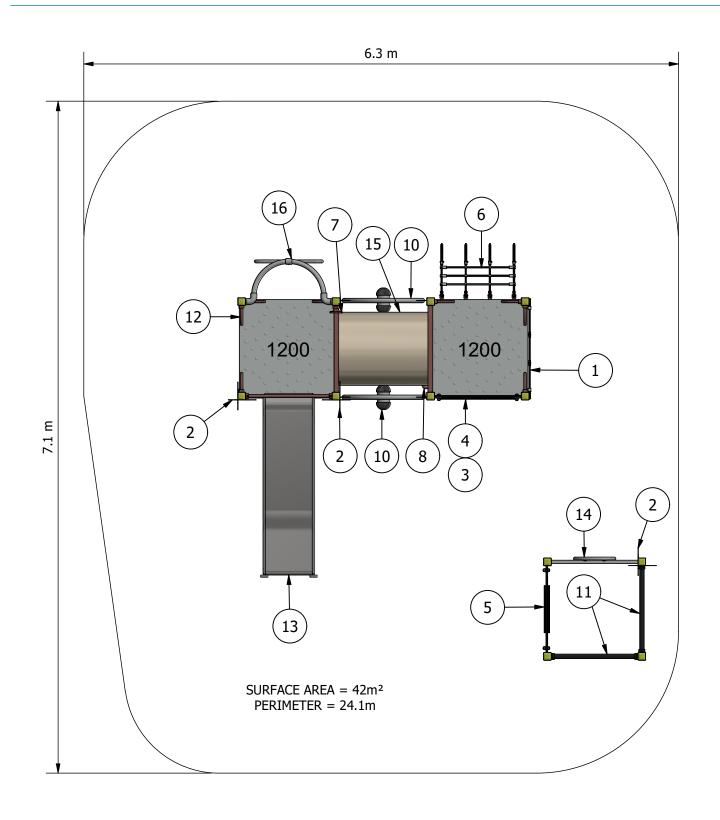

## The Sherriff's Stable **Inspiration Projects**

| EQUIPMENT INVENTORY |                                            |     |           |
|---------------------|--------------------------------------------|-----|-----------|
| ITEM                | DESCRIPTION                                | QTY | FHF (mm)  |
| 1                   | PS VERTICAL ROPE CLIMBER 1200              | 1   | 1200      |
| 2                   | Cactus Graphics                            | 6   | N/A       |
| 3                   | PS Saloon Panel                            | 1   | N/A       |
| 4                   | PS Stable Panel                            | 1   | N/A       |
| 5                   | PS Jail Panel                              | 1   | N/A       |
| 6                   | PS Cable Rope Net Climber 1200 - In Ground | 1   | 1200      |
| 7                   | PS Talk To Me                              | 2   | N/A       |
| 8                   | PS Clatter Wheel                           | 2   | N/A       |
| 9                   | PS Alum Pcoat Platform - Braced            | 2   | 1200      |
| 10                  | PS Train Wheel - Steel                     | 2   | N/A       |
| 11                  | PS Squeeze Bar Panel                       | 2   | N/A       |
| 12                  | PS LADDER VERTICAL 1200 WITH DBL HGRIPS    | 1   | 1200      |
| 13                  | PS 1200 SS Slide Std                       | 1   | 1200/1000 |
| 14                  | PS Carriage Wheel and Beam Assy            | 2   | N/A       |
| 15                  | PS Crawl Tunnel 1m                         | 1   | 1200      |
| 16                  | PS BT Pole 1200 Flat                       | 1   | 1300      |

Design No: PLC\_004-0

**Design Plan (Concept)** 

Drawn by: **S.J.** 

Date drawn: 3/12/2024