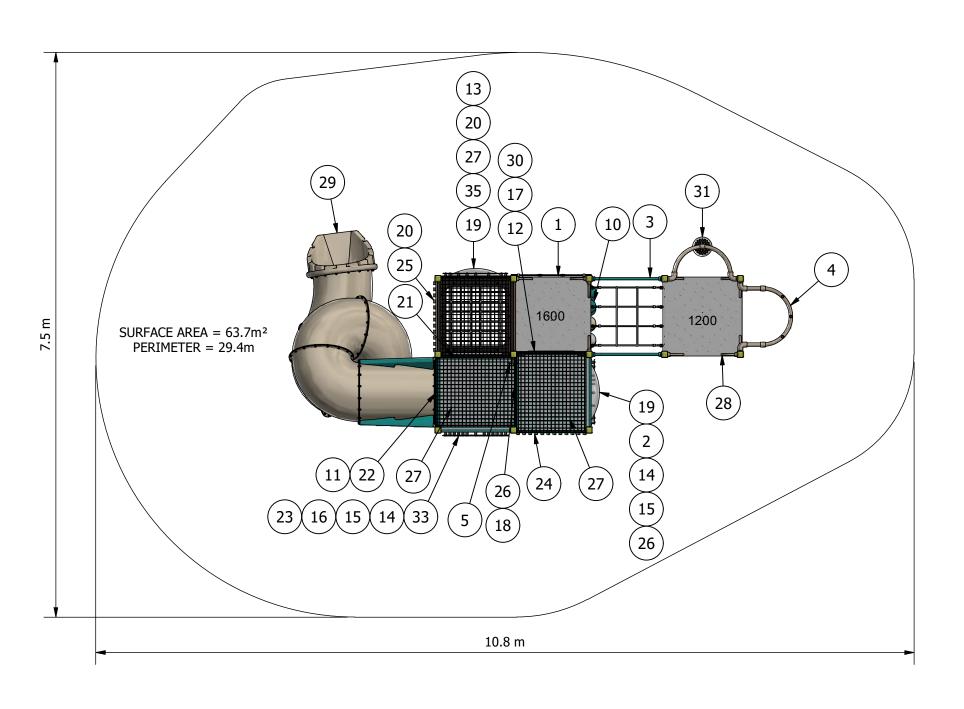

## Palm Springs Inspiration Projects

|      | EQUIPMENT INVENTORY                          |     |          |
|------|----------------------------------------------|-----|----------|
| ITEM | DESCRIPTION                                  | QTY | FHF (mm) |
| 1    | PS VERTICAL ROPE CLIMBER 1600                | 1   | 1600     |
| 2    | PALM TREE ALUM GRAPHIC 3 ASSY                | 1   |          |
| 3    | PS Cable Rope Net Climber 1000 x 400 inc     | 1   | 1600     |
| 4    | PS Cable Rope Net Climber - Curved 1200 - In | 1   | 1200     |
|      | Ground                                       |     |          |
| 5    | PS Talk To Me                                | 2   | N/A      |
| 6    | PS Steel Pcoat Platform                      | 1   | 2000     |
| 7    | PS Steel Pcoat Platform                      | 1   | 1200     |
| 8    | PS Steel Pcoat Add On Platform               | 1   | 2000     |
| 9    | PS Steel Pcoat Add On Platform               | 1   | 1600     |
| 10   | PS Bead Panel (3 Row)                        | 1   | N/A      |
| 11   | PS Find the Pairs Panel HDPE                 | 1   | N/A      |
| 12   | PS Sqr Pfm Infill Alum 400 with Std H'grips  | 2   | N/A      |
| 13   | PS Rope Crossing                             | 1   | 1600     |
| 14   | PS BARRIER SPOTS ALUM 400 - STACK OVERLAP    | 3   | N/A      |
|      | (PSR0010)                                    |     |          |
| 15   | PS BARRIER SPOTS ALUM 800 - STACK OVERLAP    | 2   | N/A      |
|      | (PSR0011)                                    |     |          |
| 16   | PS BARRIER SPOTS ALUM 1200 - STACK           | 2   | N/A      |
|      | OVERLAP (PSR0013)                            |     |          |
| 17   | PS BARRIER SPOTS ALUM 400 - NO-STACK         | 1   | N/A      |
|      | OVERLAP (PSR0010∎)                           |     |          |
| 18   | PS BARRIER SPOTS ALUM 800 - NO-STACK         | 1   | N/A      |
|      | OVERLAP (PSR0011■)                           |     |          |
| 19   | PS PANEL SPOTS BUBBLE ALUM 1200 - STACK      | 2   | N/A      |
|      | OVERLAP                                      |     |          |
| 20   | PS PANEL SPOTS ARCHED ENTRY ALUM - STACK     | 4   | N/A      |
| 21   | PS BARRIER SPOTS ALUM 400 - NO-STACK         | 1   | N/A      |
|      | BETWEEN (PSR1190)                            |     |          |
| 22   | PS BARRIER SPOTS ALUM 500 - STACK            | 1   | N/A      |
|      | BETWEEN (PSR1193)                            |     |          |
| 23   | PS BARRIER SPOTS ALUM 1200 - STACK           | 1   | N/A      |
|      | BETWEEN (PSR1192)                            |     |          |
| 24   | PS BARRIER COMPOSITE SLAT 800 - STACK        | 3   | n/a      |
| 25   | PS BARRIER COMPOSITE SLAT 1200 - STACK       | 2   | n/a      |
| 26   | PS PANEL SPOTS TUNNEL 1200 (PSR1306)         | 2   |          |
| 27   | Flat Mesh Roof 1m x 1m                       | 3   | N/A      |
| 28   | PS LADDER VERTICAL 1200 WITH DBL HGRIPS      | 1   | 1200     |
| 29   | PS Tube Slide Spots Spiral 2000 RH           | 1   | 2995     |
| 30   | PS Crawl Tunnel 1m (Below 1200 Only)         | 1   | 900      |
| 31   | PS Pommel Pole Climber 1200                  | 1   | 1200     |

Site Layout is indicative only & subject to change. This design is confidential & subject to Copyright.

PLAYGROUND DESIGN COMPLIANT WITH AS 4685:2021

WITH AS 468

Design No: **PLC\_003-0** 

**Design Plan (Concept)** 