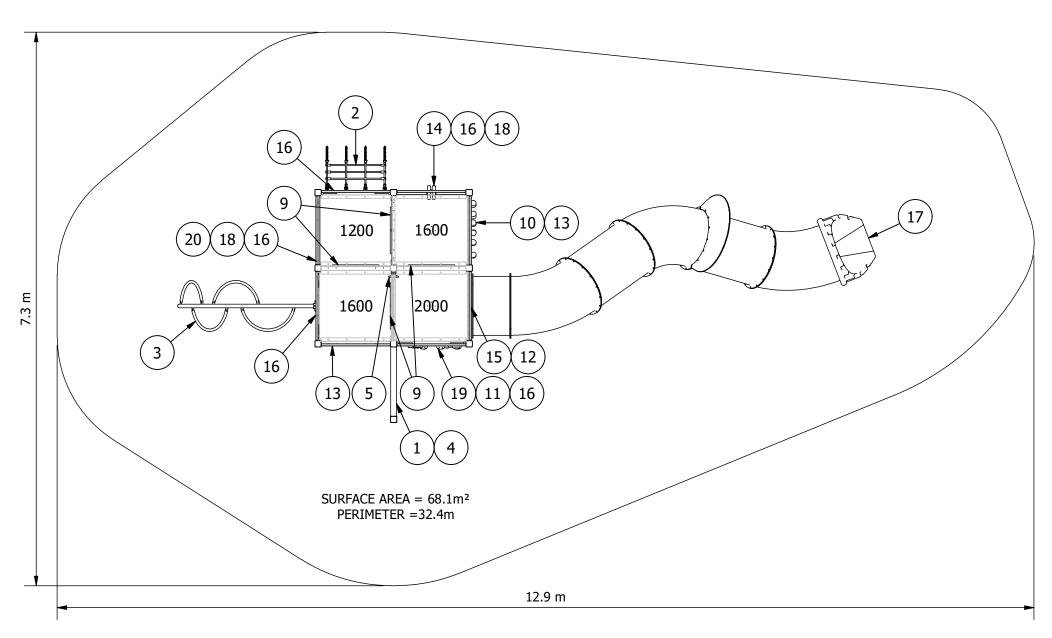

| ITEM | EQUIPMENT INVENTORY DESCRIPTION            | QTY | FHF (mm) |
|------|--------------------------------------------|-----|----------|
| 1    | Activity Cube 1m Beam (FS Ring Climber) -  | 1   | N/A      |
|      | B118                                       |     | ,        |
| 2    | PS Cable Rope Net Climber 1200 - In Ground | 1   | 1200     |
| 3    | PS Worm Climber 1600                       | 1   | 1600     |
| 4    | Activity Cube Rope Ring Net Climber        | 1   | 2400     |
| 5    | PS Talk To Me                              | 2   | N/A      |
| 6    | PS Steel Pcoat Platform                    | 2   | 1600     |
| 7    | PS Steel Pcoat Platform                    | 1   | 2000     |
| 8    | PS Steel Pcoat Platform                    | 1   | 1200     |
| 9    | PS Sqr Pfm Infill Alum 400 Step            | 4   | N/A      |
| 10   | PS Donut Panel - 2 Row                     | 1   | N/A      |
| 11   | PS BARRIER SPOTS ALUM 400 - STACK          | 1   | N/A      |
|      | OVERLAP (PSR0010)                          |     |          |
| 12   | PS BARRIER SPOTS ALUM 800 - STACK          | 2   | N/A      |
|      | OVERLAP (PSR0011)                          |     |          |
| 13   | PS BARRIER SPOTS ALUM 1200 - STACK         | 4   | N/A      |
|      | OVERLAP (PSR0013)                          |     |          |
| 14   | Bino for PS Timber/Alum Barrier            | 1   | N/A      |
| 15   | PS ROOFS TRI CONFIGURATION B               | 1   | N/A      |
| 16   | PS PANEL SPOTS ARCHED ENTRY ALUM -         | 6   | N/A      |
|      | STACK                                      |     |          |
| 17   | PS SLIDE SNAKE TUBE 2000 LH (BARRIER)      | 1   | 1500     |
| 18   | PS Holes Barrier 975H                      | 2   | N/A      |
| 19   | PS Vertical Rock Wall 2000                 | 1   | 2000     |
| 20   | PS Crawl Tunnel 1m (Below 1200 Only)       | 1   | 900      |

Site Layout is indicative only & subject to change. This design is confidential & subject to Copyright.

SCALE BAR 0 1 5 m 1:50@A3

PLAYGROUND DESIGN COMPLIANT WITH AS 4685:2021

## **Design Plan (Concept)**

Design No:

MNT001S-0

Drawn by: **S.J.** 

Date drawn: **30/07/2024**