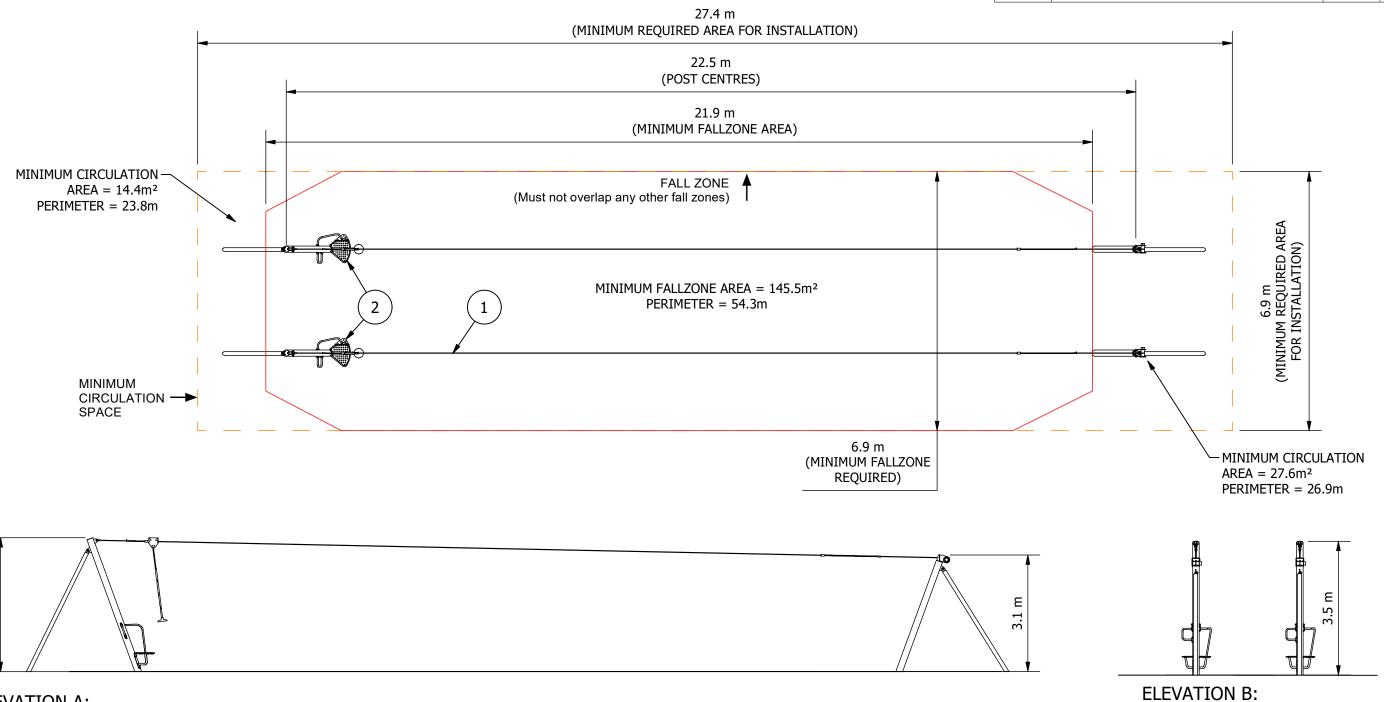

## Flying Fox 22.5m - Double with Platform and Handgrips

| EQUIPMENT INVENTORY |                                      |     |          |
|---------------------|--------------------------------------|-----|----------|
| ITEM                | DESCRIPTION                          | QTY | FHF (mm) |
| 1                   | FLYING FOX DOUBLE 22.5M LEVEL GROUND | 1   | 1400     |
| 2                   | PLATFORM AND HANDGRIP                | 2   | 500      |

## **ELEVATION A:**

2

RECOMMENDED MINIMUM SHADE CLEARANCES:

- 2.5M FROM ANY <u>ACCESSIBLE</u> PART OF THE EQUIPMENT TO ANY <u>CLIMBABLE</u> PART OF THE SHADE STRUCTURE
- 1.5M FOR ALL OTHER SITUATIONS

Site Layout is indicative only & subject to change. This design is confidential & subject to Copyright.