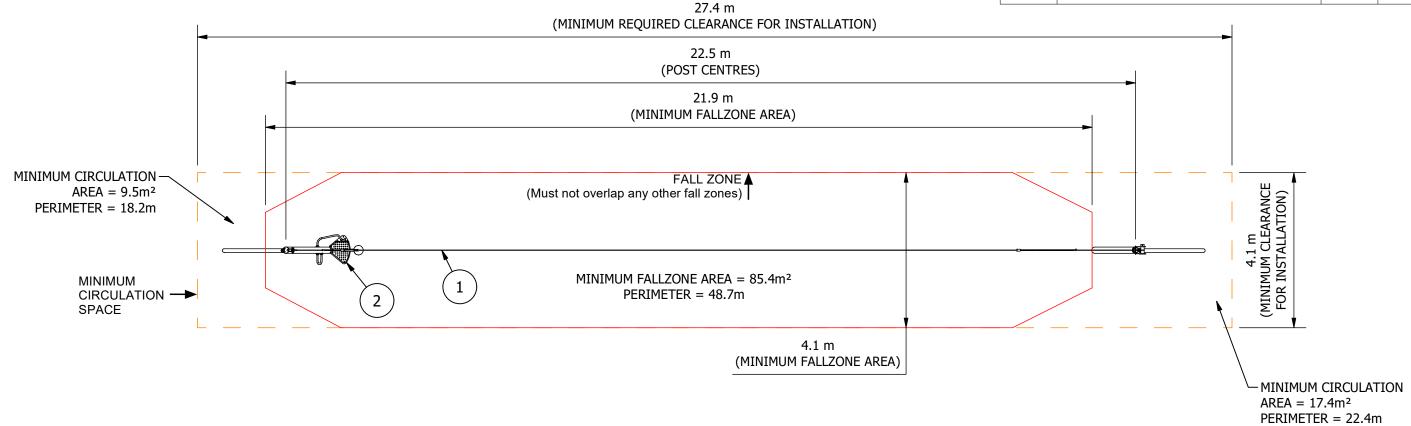

| EQUIPMENT INVENTORY |                                      |     |          |
|---------------------|--------------------------------------|-----|----------|
| ITEM                | DESCRIPTION                          | QTY | FHF (mm) |
| 1                   | SINGLE FLYING FOX 22.5M LEVEL GROUND | 1   | 1400     |
| 2                   | PLATFORM AND HANDGRIP                | 1   | 500      |

PLAYGROUND DESIGN COMPLIANT WITH AS 4685:2021