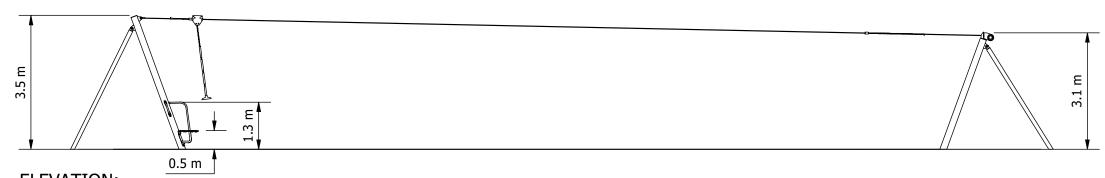

## ELEVATION:

RECOMMENDED MINIMUM SHADE CLEARANCES:

- 2.5M FROM ANY <u>ACCESSIBLE</u> PART OF THE EQUIPMENT TO ANY <u>CLIMBABLE</u> PART OF THE SHADE STRUCTURE
- 1.5M FOR ALL OTHER SITUATIONS

Site Layout is indicative only & subject to change. This design is confidential & subject to Copyright.