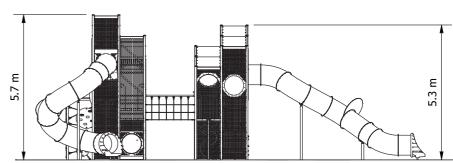

## Corymbia Boost

The Boost range offers an engaging play space featuring multiple slides, climbers, roof structures, and interchangeable cladding in various materials and colours. Their modular design enables customisable layouts by joining multiple towers together with bridges and climbers or connecting to our Spire Towers and standard play range. Additional play elements include climbing walls, rope bridges, and interactive panels. Tailored themes and accessibility options ensure an inclusive, imaginative, and physically active play experience for children of all ages.









Product Code: MNT006





**Area** 142.9m2



Age Group 5+