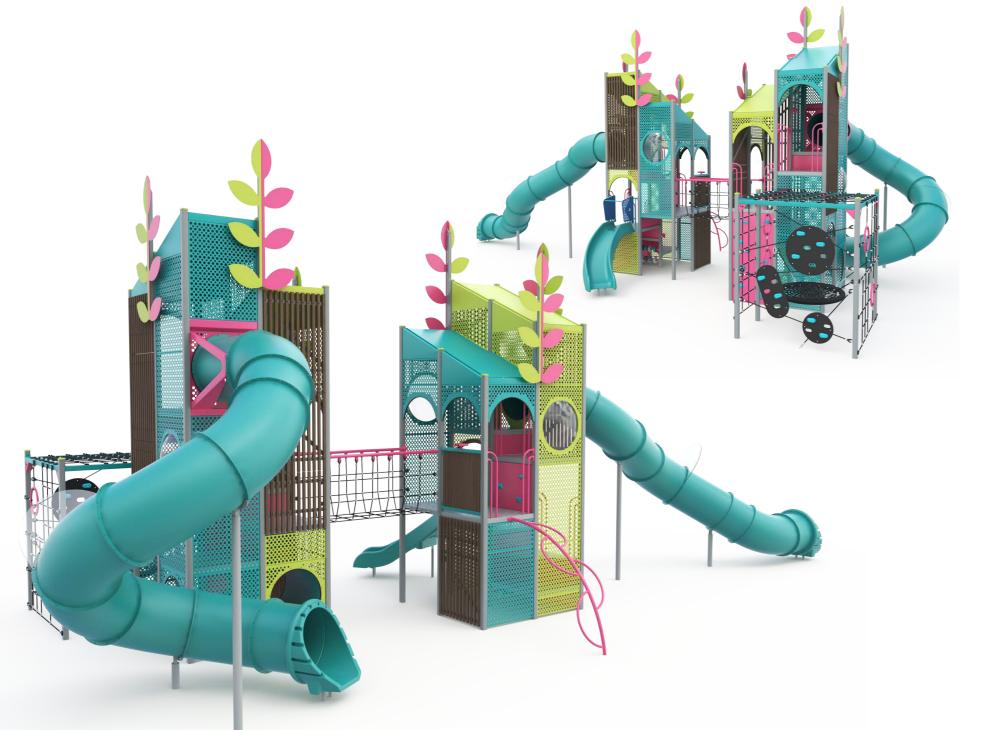

## Corymbia Boost

The Boost range offers an engaging play space featuring multiple slides, climbers, roof structures, and interchangeable cladding in various materials and colours. Their modular design enables customisable layouts by joining multiple towers together with bridges and climbers or connecting to our Spire Towers and standard play range. Additional play elements include climbing walls, rope bridges, and interactive panels. Tailored themes and accessibility options ensure an inclusive, imaginative, and physically active play experience for children of all ages.