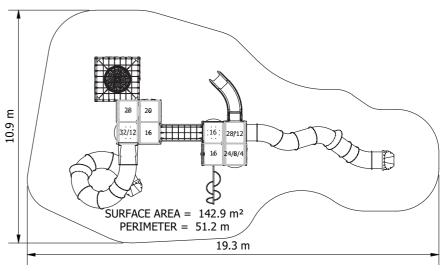

## Corymbia Boost

The Boost range offers an engaging play space featuring multiple slides, climbers, roof structures, and interchangeable cladding in various materials and colours. Their modular design enables customisable layouts by joining multiple towers together with bridges and climbers or connecting to our Spire Towers and standard play range. Additional play elements include climbing walls, rope bridges, and interactive panels. Tailored themes and accessibility options ensure an inclusive, imaginative, and physically active play experience for children of all ages.









Product Code: MNT006





**Area** 142.9m2



Age Group 5+