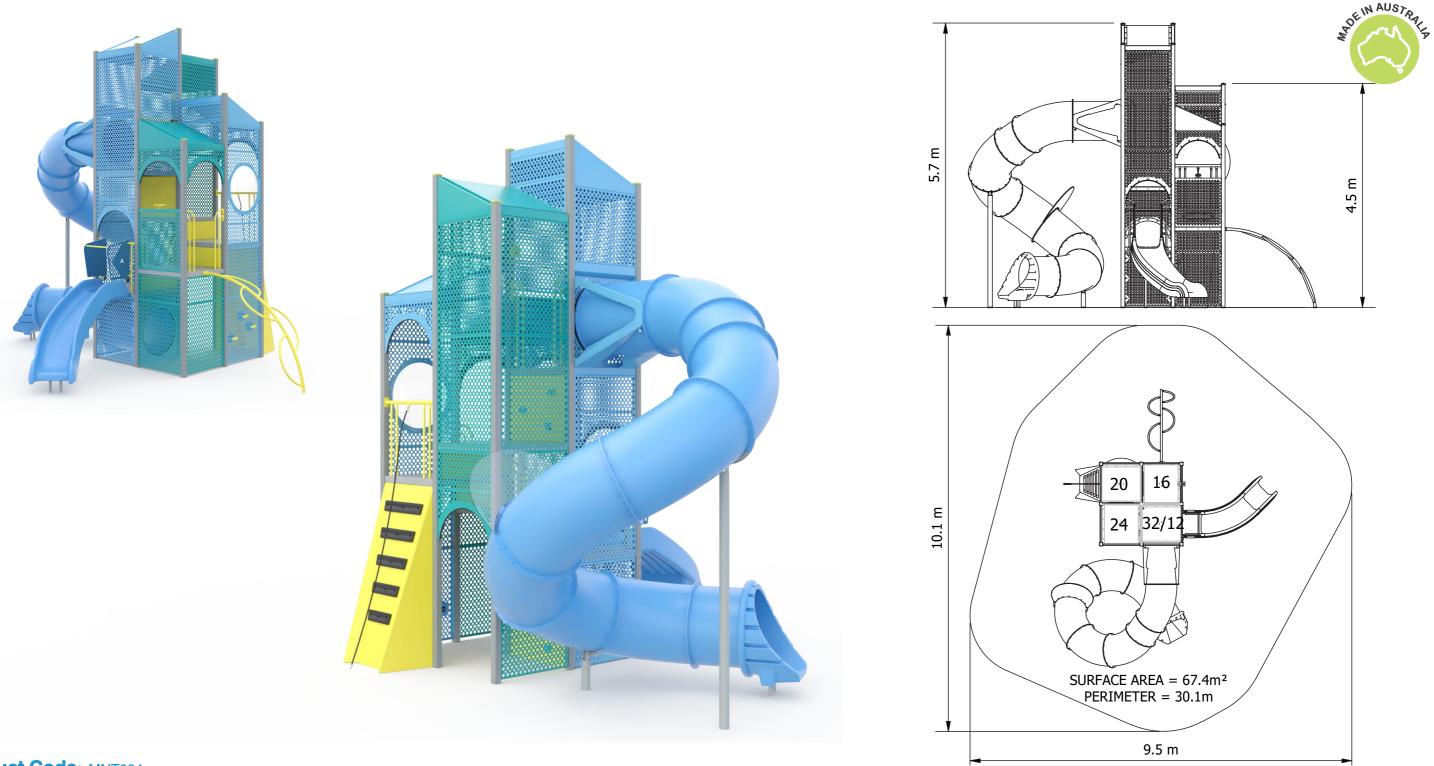

## Callistemon Boost

The Boost range offers an engaging play space featuring multiple slides, climbers, roof structures, and interchangeable cladding in various materials and colours. Their modular design enables customisable layouts by joining multiple towers together with bridges and climbers or connecting to our Spire Towers and standard play range. Additional play elements include climbing walls, rope bridges, and interactive panels. Tailored themes and accessibility options ensure an inclusive, imaginative, and physically active play experience for children of all ages.