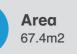

## Callistemon Boost

The Boost range offers an engaging play space featuring multiple slides, climbers, roof structures, and interchangeable cladding in various materials and colours. Their modular design enables customisable layouts by joining multiple towers together with bridges and climbers or connecting to our Spire Towers and standard play range. Additional play elements include climbing walls, rope bridges, and interactive panels. Tailored themes and accessibility options ensure an inclusive, imaginative, and physically active play experience for children of all ages.



## Product Code: MNT004

















Equipment Height 5700mm

## **Product Profile MNT004**

## ▲ a\_space