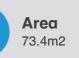

### Hakea Boost

The Boost range offers an engaging play space featuring multiple slides, climbers, roof structures, and interchangeable cladding in various materials and colours. Their modular design enables customisable layouts by joining multiple towers together with bridges and climbers or connecting to our Spire Towers and standard play range. Additional play elements include climbing walls, rope bridges, and interactive panels. Tailored themes and accessibility options ensure an inclusive, imaginative, and physically active play experience for children of all ages.



#### Product Code: MNT002









## Age Group







Equipment Height 4900mm

### **Product Profile MNT002**

# ▲ a\_space