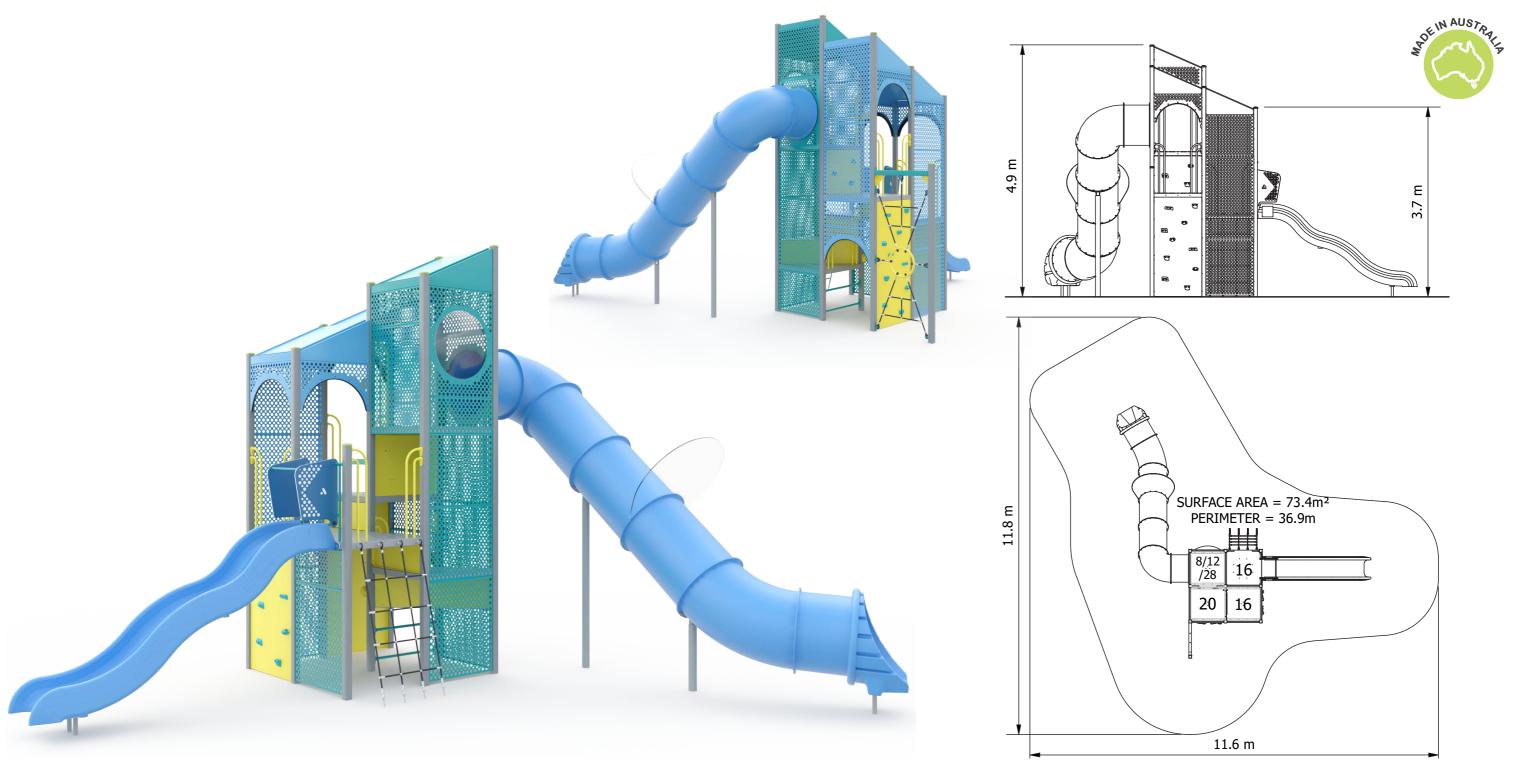

### Hakea Boost

The Boost range offers an engaging play space featuring multiple slides, climbers, roof structures, and interchangeable cladding in various materials and colours. Their modular design enables customisable layouts by joining multiple towers together with bridges and climbers or connecting to our Spire Towers and standard play range. Additional play elements include climbing walls, rope bridges, and interactive panels. Tailored themes and accessibility options ensure an inclusive, imaginative, and physically active play experience for children of all ages.

## Age Group

Equipment Height 4900mm

### **Product Profile MNT002**