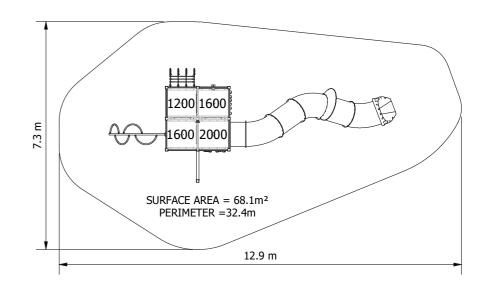

## Lilly Pilly Boost

The Boost range offers an engaging play space featuring multiple slides, climbers, roof structures, and interchangeable cladding in various materials and colours. Their modular design enables customisable layouts by joining multiple towers together with bridges and climbers or connecting to our Spire Towers and standard play range. Additional play elements include climbing walls, rope bridges, and interactive panels. Tailored themes and accessibility options ensure an inclusive, imaginative, and physically active play experience for children of all ages.