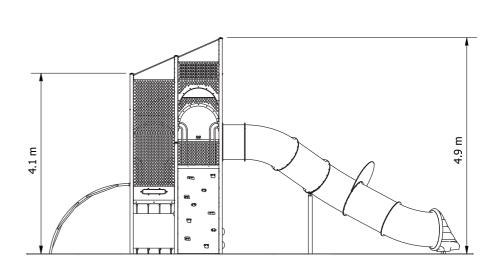

## Lilly Pilly Boost

The Boost range offers an engaging play space featuring multiple slides, climbers, roof structures, and interchangeable cladding in various materials and colours. Their modular design enables customisable layouts by joining multiple towers together with bridges and climbers or connecting to our Spire Towers and standard play range. Additional play elements include climbing walls, rope bridges, and interactive panels. Tailored themes and accessibility options ensure an inclusive, imaginative, and physically active play experience for children of all ages.