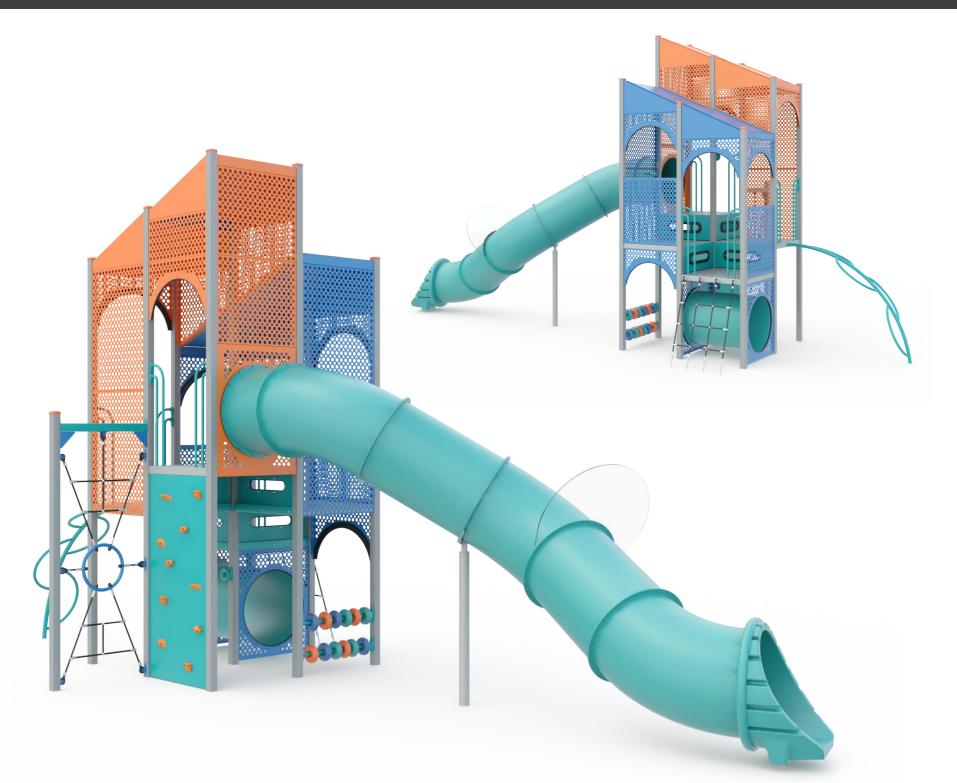

## Lilly Pilly Boost

The Boost range offers an engaging play space featuring multiple slides, climbers, roof structures, and interchangeable cladding in various materials and colours. Their modular design enables customisable layouts by joining multiple towers together with bridges and climbers or connecting to our Spire Towers and standard play range. Additional play elements include climbing walls, rope bridges, and interactive panels. Tailored themes and accessibility options ensure an inclusive, imaginative, and physically active play experience for children of all ages.