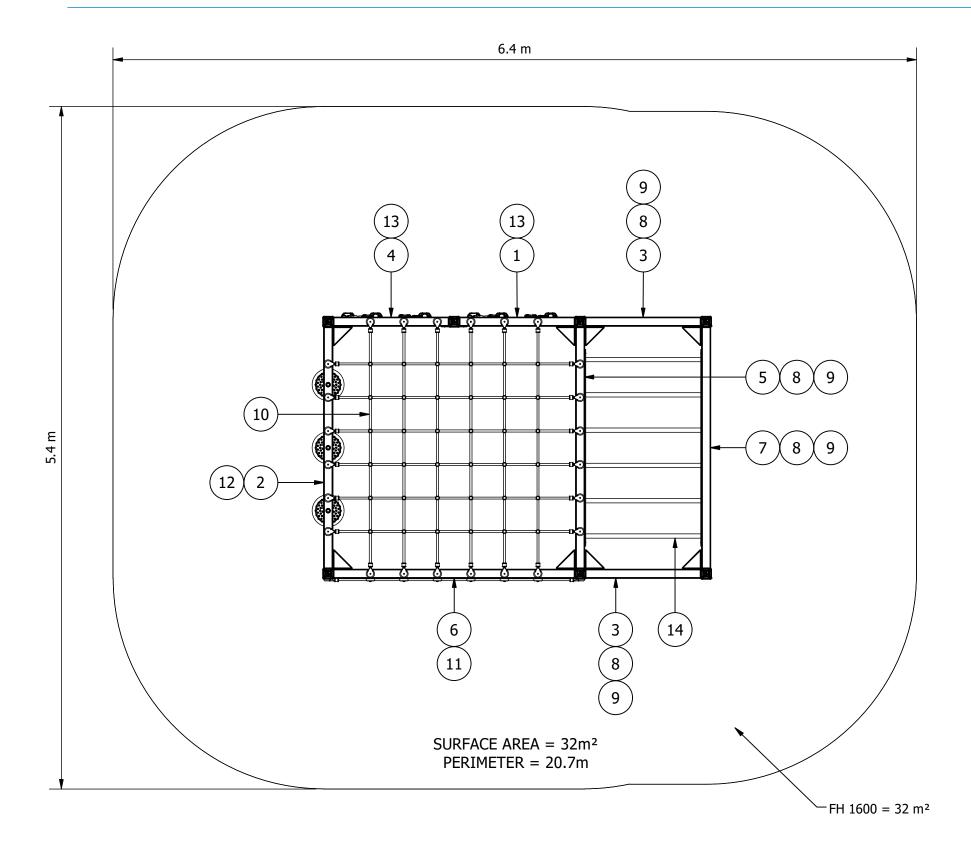

| EQUIPMENT INVENTORY |                                                       |     |          |
|---------------------|-------------------------------------------------------|-----|----------|
| ITEM                | DESCRIPTION                                           | QTY | FHF (mm) |
| 1                   | Activity Cube 1m Beam (Sq Net & Rock wall LH) - B101  | 1   | N/A      |
| 2                   | Activity Cube 2m Beam (sq Net & Pommel) - B106        | 1   | N/A      |
| 3                   | Activity Cube 1m Beam (DBL Bracket) - B113            | 2   | N/A      |
| 4                   | Activity Cube 1m Beam (sq Net & Rockwall RH) - B116   | 1   | N/A      |
| 5                   | Activity Cube 2m Beam (Sq Net & Monkey Bar) - B132    | 1   | N/A      |
| 6                   | Activity Cube 2m Beam (Sq Net & Vrt Sq Net) - B141    | 1   | N/A      |
| 7                   | Activity Cube 2m Beam (Monkey bar - Side beam) - B142 | 1   | N/A      |
| 8                   | Activity Cube Bracket (No Logo)                       | 4   | 2400     |
| 9                   | Activity Cube Bracket (No Logo)                       | 4   | 2400     |
| 10                  | Activity Cube Square Net 2x2m                         | 1   | 1600     |
| 11                  | Activity Cube Vertical Square Net                     | 1   | 1600     |
| 12                  | Activity Cube Pommel - In Ground                      | 1   | 1600     |
| 13                  | Activity Cube Rock Wall 1600                          | 2   | 1600     |
| 14                  | ACTIVITY CUBE MONKEY BAR (1.6m HIGH)                  | 1   | 1600     |

SCALE BAR 0 2.5 m 1:30@A3

## **Design Plan (Concept)**

Design No:

**ACS014-0** 

Drawn by: **K.N.** 

Date drawn: 26/06/2024