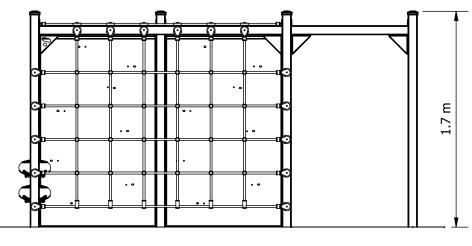

## **ELEVATION:**

RECOMMENDED MINIMUM SHADE CLEARANCES:

- 2.5M FROM ANY <u>ACCESSIBLE</u> PART OF THE EQUIPMENT TO ANY <u>CLIMBABLE</u> PART OF THE SHADE STRUCTURE 1.5M FOR ALL OTHER SITUATIONS

Site Layout is indicative only & subject to change. This design is confidential & subject to Copyright.