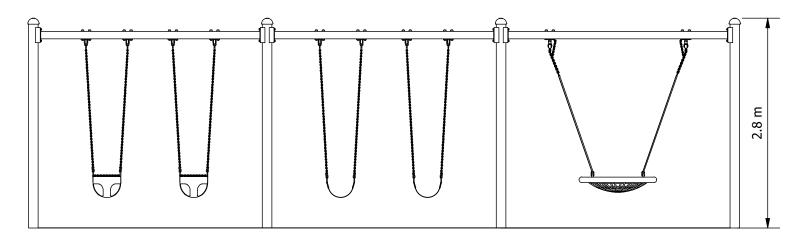

| EQUIPMENT INVENTORY |                                                      |     |          |
|---------------------|------------------------------------------------------|-----|----------|
| ITEM                | DESCRIPTION                                          | QTY | FHF (mm) |
| 1                   | Birds Nest Swing Seat                                | 1   | 1540     |
| 2                   | Big Leg Swing Adult (3 Bay Double/Double/Birds Nest) | 1   | N/A      |
| 3                   | Infant Swing Seat                                    | 2   | 1555     |
| 4                   | Strap Swing Seat                                     | 2   | 1555     |