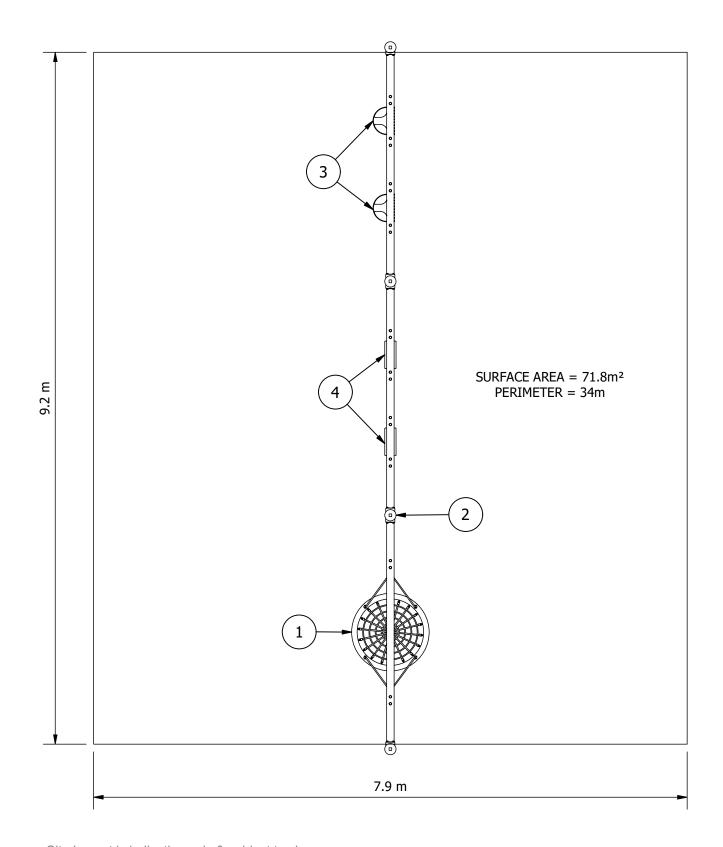

| EQUIPMENT INVENTORY |                                                      |     |          |
|---------------------|------------------------------------------------------|-----|----------|
| ITEM                | DESCRIPTION                                          | QTY | FHF (mm) |
| 1                   | Birds Nest Swing Seat                                | 1   | 1540     |
| 2                   | Big Leg Swing Adult (3 Bay Double/Double/Birds Nest) | 1   | N/A      |
| 3                   | Infant Swing Seat                                    | 2   | 1555     |
| 4                   | Strap Swing Seat                                     | 2   | 1555     |