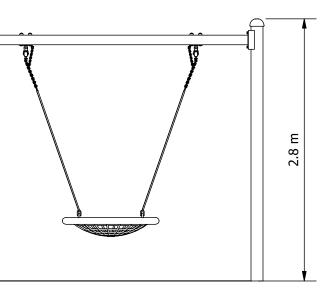

## **ELEVATION:**

RECOMMENDED MINIMUM SHADE CLEARANCES:

- 1.5M FOR ALL OTHER SITUATIONS

Site Layout is indicative only & subject to change. This design is confidential & subject to Copyright.

PLAYGROUND DESIGN COMPLIANT WITH AS 4685:2021

2.5M FROM ANY <u>ACCESSIBLE</u> PART OF THE EQUIPMENT TO ANY <u>CLIMBABLE</u> PART OF THE SHADE STRUCTURE