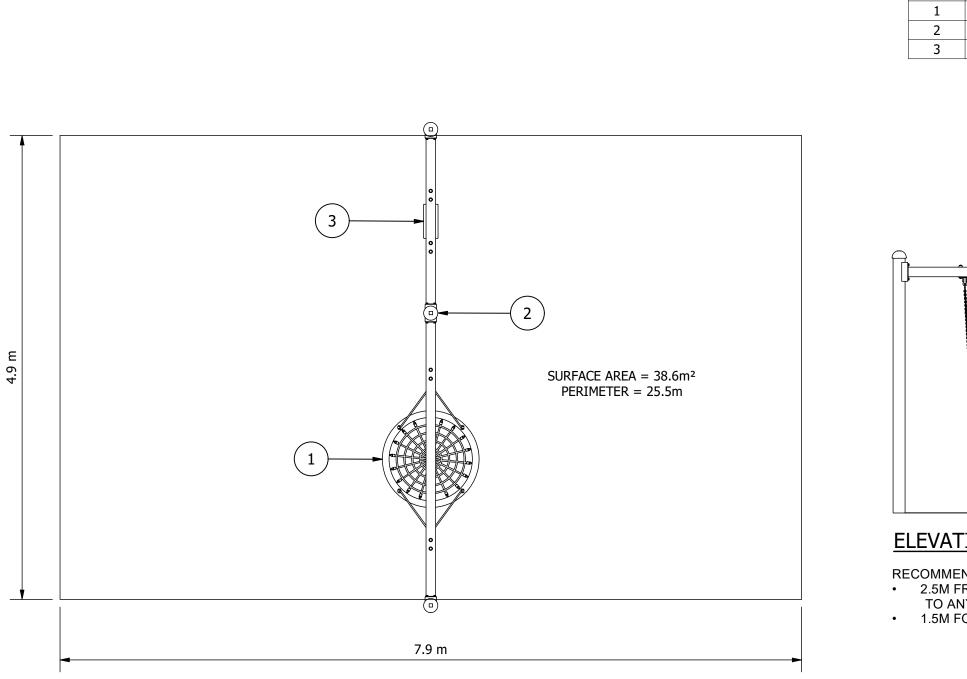

## **Big Leg Swing - 2 Bays, Adult Height** with Birds Nest + 1x Strap Seat

EQU1 ITEM DESC Birds Nest Swing Seat Big Leg Swing Adult (2 Bay S Strap Swing Seat

**Design Plan (Concept)** Design No:

5 m

SCALE BAR 1:40@A3

## ▲ a\_space

| JIPMENT INVENTORY  |     |          |
|--------------------|-----|----------|
| CRIPTION           | QTY | FHF (mm) |
|                    | 1   | 1540     |
| Single/Birds Nest) | 1   | N/A      |
|                    | 1   | 1555     |