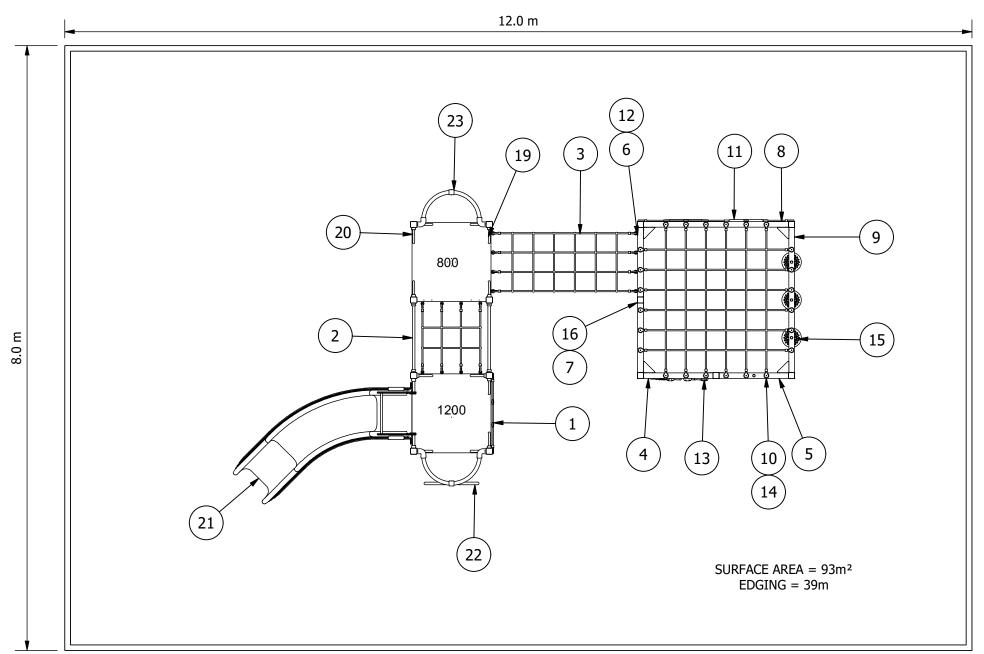

| ITEM | DESCRIPTION                                                   | QTY | FHF (mm)  |
|------|---------------------------------------------------------------|-----|-----------|
| 1    | PS VERTICAL ROPE CLIMBER 1200                                 | 1   | 1200      |
| 2    | PS Cable Rope Net Climber 1000 x 400 inc                      | 1   | 1200      |
| 3    | PS Cable Rope Net Climber 2000 x 800 inc<br>Without Handrails | 1   | 1600      |
| 4    | Activity Cube 1m Beam (Sq Net & Rock wall LH) - B101          | 1   | N/A       |
| 5    | Activity Cube 1m Beam (sq Net & Climbing Rope RH) - B102      | 1   | N/A       |
| 6    | Activity Cube 1m Beam (Sq Net & 1600h<br>Ladder LH) - B103    | 1   | N/A       |
| 7    | Activity Cube 1m Beam (sq Net & Ring<br>Climber RH) - B104    | 1   | N/A       |
| 8    | Activity Cube 2m Beam (sq Net & Dbl Ring<br>Climber) - B105   | 1   | N/A       |
| 9    | Activity Cube 2m Beam (sq Net & Pommel) - B106                | 1   | N/A       |
| 10   | Activity Cube Square Net 2x2m                                 | 1   | 2400      |
| 11   | Activity Cube Double Ring Net Climber 2x2.4m                  | 1   | 2400      |
| 12   | Activity Cube Rail Ladder 1600H                               | 1   | 1600      |
| 13   | Activity Cube Rock Wall 2400H                                 | 1   | 2400      |
| 14   | Activity Cube Climbing Rope 2400H - In Ground                 | 1   | 2400      |
| 15   | Activity Cube Pommel - In Ground                              | 1   | 2400      |
| 16   | Activity Cube Rope Ring Net Climber                           | 1   | 2400      |
| 17   | PS Steel Pcoat Platform                                       | 1   | 800       |
| 18   | PS Steel Pcoat Platform                                       | 1   | 1200      |
| 19   | PS Double Hand Grip (Pair)                                    | 1   | N/A       |
| 20   | PS LADDER VERTICAL 800 WITH DBL<br>HGRIPS                     | 1   | 800       |
| 21   | PS 1200 Pls Curved Slide Extended Barriers                    | 1   | 1200/1000 |
| 22   | PS BT Pole 1200 Flat                                          | 1   | 1300      |
| 23   | PS Sliding Pole 800                                           | 1   | 1030      |