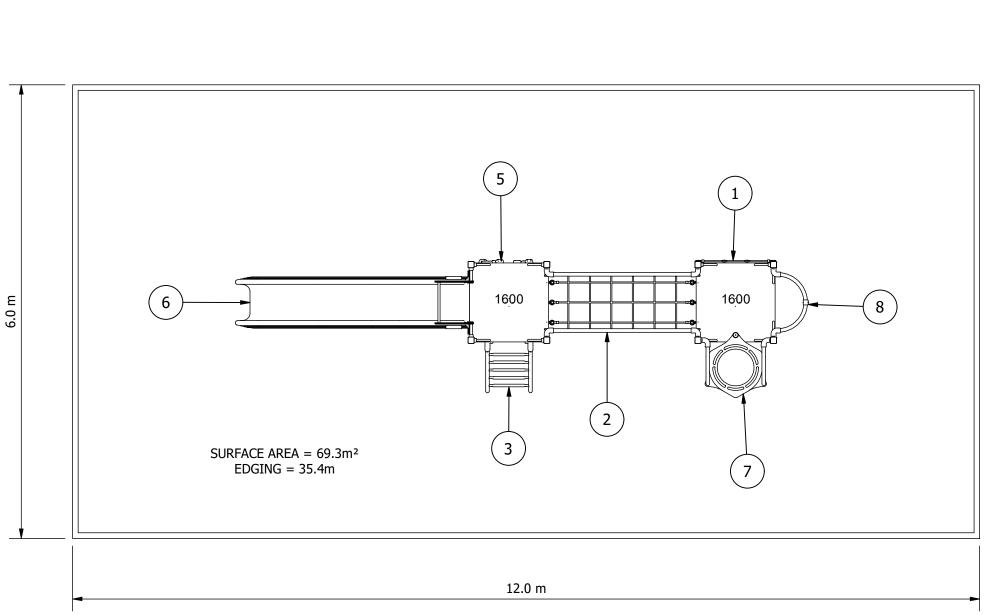

ITEM PS VERTICAL R 1 2 PS Cable Rope 3 PS Ladder 1600 4 PS Steel Pcoat PS Vertical Rock 5 PS Slide Big Dip 6 PS Climbing Rir 7 8 PS Sliding Pole

Site Layout is indicative only & subject to change. This design is confidential & subject to Copyright.

| EQUIPMENT INVENTORY                 |     |           |
|-------------------------------------|-----|-----------|
| DESCRIPTION                         | QTY | FHF (mm)  |
| ROPE CLIMBER 1600                   | 1   | 1600      |
| Net Climber 2000 U Shape            | 1   | 2533      |
| 0                                   | 1   | 1600      |
| Platform                            | 2   | 1600      |
| ck Wall 1600                        | 1   | 1600      |
| pper 1600 RM with Extended Barriers | 1   | 1600/1000 |
| ngs 1600                            | 1   | 1720      |
| e 1600                              | 1   | 1830      |
|                                     |     |           |