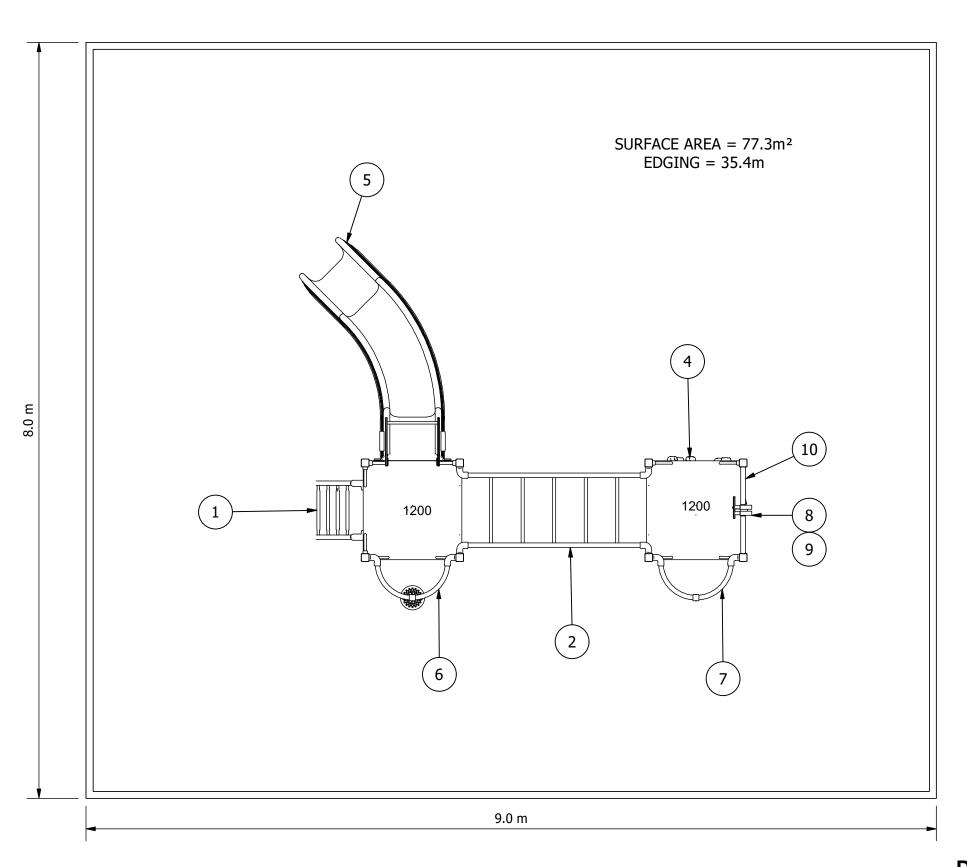

## **SCH002**

| EQUIPMENT INVENTORY |                                            |     |           |
|---------------------|--------------------------------------------|-----|-----------|
| ITEM                | DESCRIPTION                                | QTY | FHF (mm)  |
| 1                   | PS Ladder 1200                             | 1   | 1200      |
| 2                   | PS 1200 high Half Ring Climber 2000        | 1   | 1713      |
| 3                   | PS Steel Pcoat Platform                    | 2   | 1200      |
| 4                   | PS Vertical Rock Wall 1200                 | 1   | 1200      |
| 5                   | PS 1200 Pls Curved Slide Extended Barriers | 1   | 1200/1000 |
| 6                   | PS Pommel Pole Climber 1200                | 1   | 1200      |
| 7                   | PS Sliding Pole 1200                       | 1   | 1430      |
| 8                   | Bino for PS Timber/Alum Barrier            | 1   | N/A       |
| 9                   | Steering Wheel HDPE (x1) for Holes         | 1   | N/A       |
|                     | Barrier 940H                               |     |           |
| 10                  | PS Holes Barrier 975H                      | 1   | N/A       |

Site Layout is indicative only & subject to change. This design is confidential & subject to Copyright.

SCALE BAR 1:40@A3 5 m

PLAYGROUND DESIGN COMPLIANT

WITH AS 4685:2021

**Design Plan (Concept)** 

SCH002-0