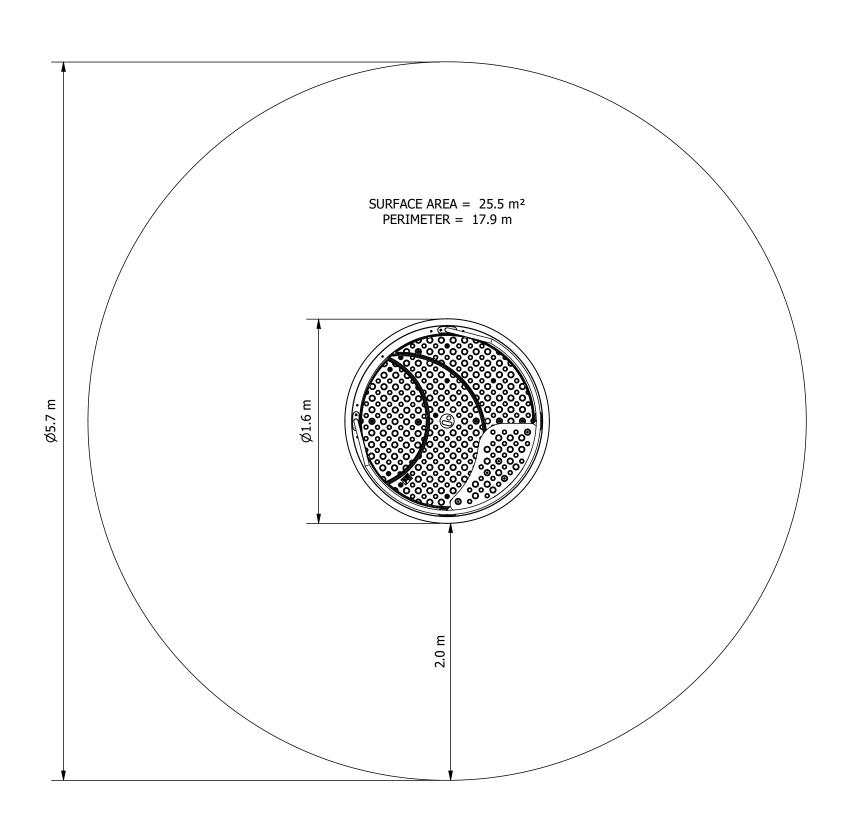

## **Wheelchair Accessible**

| EQUIPMENT INVENTORY                          |     |          |
|----------------------------------------------|-----|----------|
| DESCRIPTION                                  | QTY | FHF (mm) |
| Whirly Go Round 1500 FM - Handrail with Seat | 1   | 1000     |

## **ELEVATION**

RECOMMENDED MINIMUM SHADE CLEARANCES:

- 2.5M FROM ANY <u>ACCESSIBLE</u> PART OF THE EQUIPMENT TO ANY <u>CLIMBABLE</u> PART OF THE SHADE STRUCTURE 1.5M FOR ALL OTHER SITUATIONS