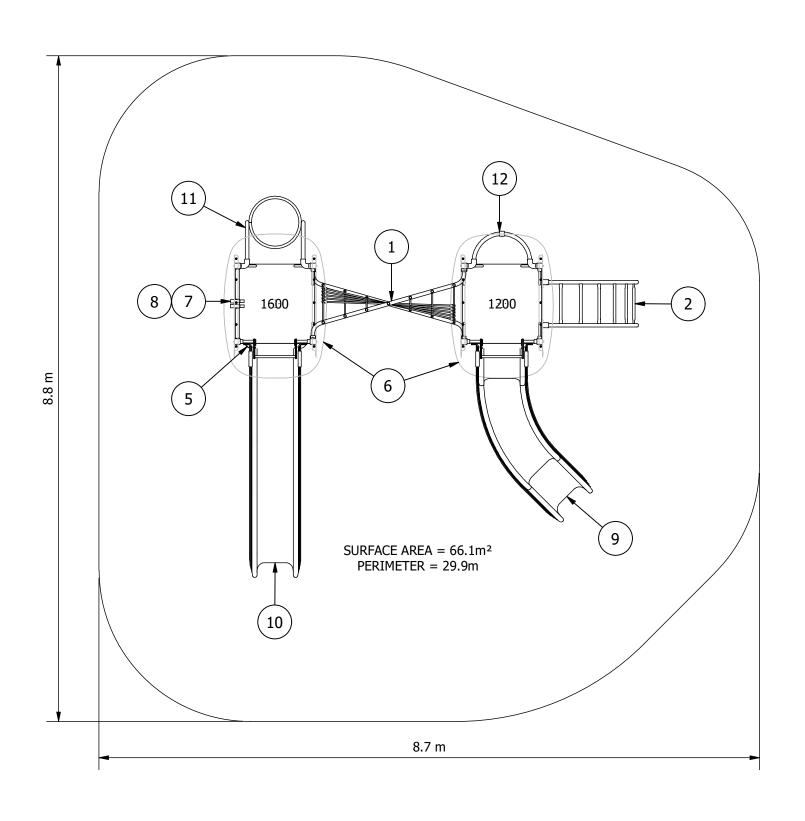

5 m

| EQUIPMENT INVENTORY |                                           |     |           |
|---------------------|-------------------------------------------|-----|-----------|
| ITEM                | DESCRIPTION                               | QTY | FHF (mm)  |
| 1                   | PS Twister Net 2000 - 1600 Pfm / 1200 Pfm | 1   | 1600      |
| 2                   | PS Arched Ladder 1200                     | 1   | 1200      |
| 3                   | PS Steel Pcoat Platform                   | 1   | 1600      |
| 4                   | PS Steel Pcoat Platform                   | 1   | 1200      |
| 5                   | PS Bead Panel (2 Row)                     | 1   | N/A       |
| 6                   | PS Archi Roof 1x1                         | 2   | N/A       |
| 7                   | Bino for PS Timber/Alum Barrier           | 1   | N/A       |
| 8                   | PS Holes Barrier 975H                     | 1   | N/A       |
| 9                   | PS 1200 Pls Curved Slide                  | 1   | 1200/1000 |
| 10                  | PS 1600 Pls Big Dipper Slide              | 1   | 1600/1000 |
| 11                  | PS Twist Climber 1600                     | 1   | 1840      |
| 12                  | PS Sliding Pole 1200                      | 1   | 1430      |

Site Layout is indicative only & subject to change. This design is confidential & subject to Copyright.

PLAYGROUND DESIGN COMPLIANT WITH AS 4685:2021

SCALE BAR 0 1:50@A3 ■

**Design Plan** 

Design No: **PS2022\_003C-B** 