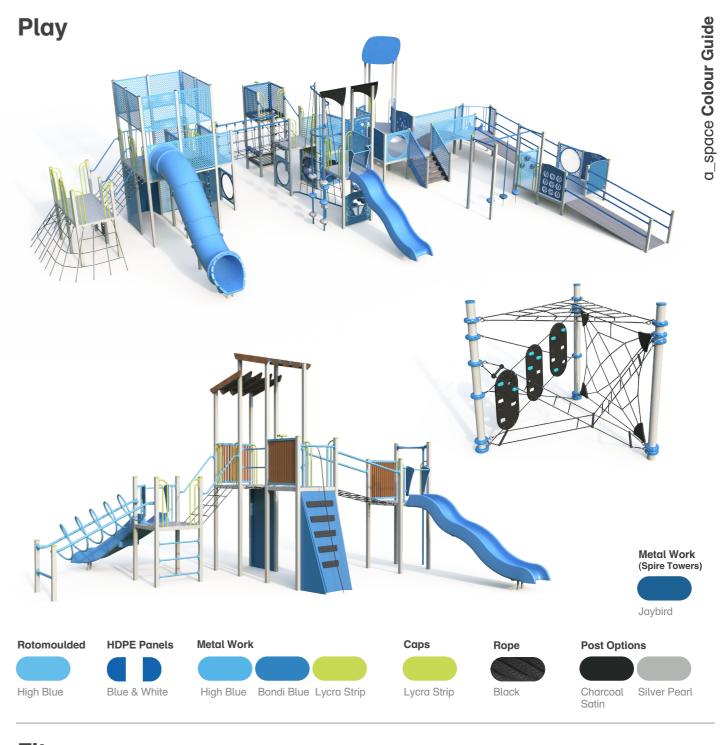

# Colour Guide





Our colours are inspired by the Australian landscape and designed with colour theory in mind. The effect of our five hue combinations, provide the community with harmonious play and fitness spaces.



# Mangrove Tones

Natural elements of water and flora that are unique to mangroves form the key colours in this palette. Distinctive, bright greens are offset by wood and mud-inspired hues.









# **Fitness**















### **Equipment Colour**



Lycra Strip Marine Grade Stainless Steel









# Ocean

1

The cool blue splash of the Ocean has inspired this theme. It's designed to enhance and blend into Australian coastal environments.



# **Fitness**







### **Equipment Colour**



Bondi Blue Marine Grade Stainless Steel

### **Post Options**







# Play





# **Fitness**



# Rainforest

Taking its cues from the rich, lush foliage of Australian rainforests and inland waterways, this palette offers a relaxing, tonal balance with different shades of greens that can be enhanced with warm natural timber.



### **Equipment Colour**



Lycra Strip Marine Grade Stainless Steel

### **Post Options**













Green & Black



# **Fitness**





# Gumtree

The flowering gums' stunning pink flowers and brilliantly contrasting greens have inspired a modern colour scheme that speaks of the vibrant Australian bushlands.

















Tickle Pink Marine Grade Stainless Steel

### **Post Options**



Charcoal Silver Pear