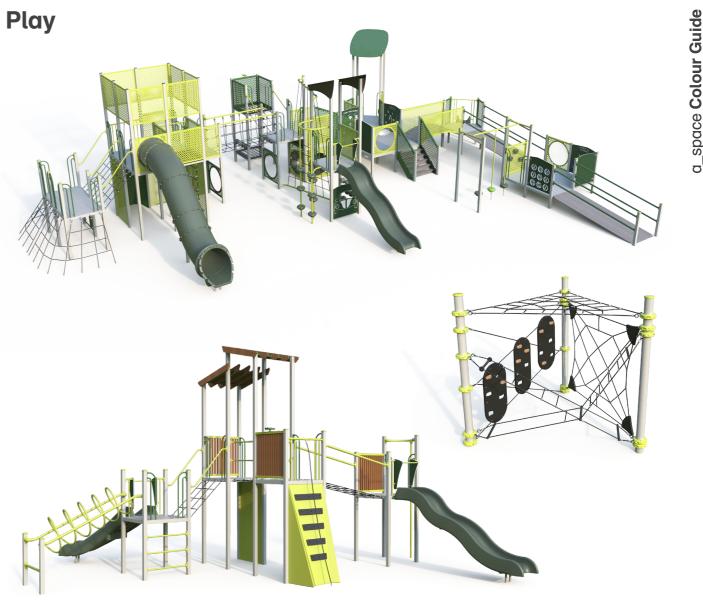

liage of Australian rainforests and inland waterways, this palette offers a relaxing, tonal balance with different shades of greens that can be enhanced with warm natural timber.



### **Equipment Colour**



Lycra Strip Marine Grade Stainless Steel

### **Post Options**













Green & Black



# **Fitness**





# Gumtree

The flowering gums' stunning pink flowers and brilliantly contrasting greens have inspired a modern colour scheme that speaks of the vibrant Australian bushlands.

















Tickle Pink Marine Grade Stainless Steel

### **Post Options**



Charcoal Silver Pearl



# **Gumleaf Gully**

Inspired by leafy shades of green from native fauna, this colour scheme is designed to blend seamlessly into an Australian landscape and enhance natural play environments.









Green

# **Fitness**



















Lycra Strip Marine Grade Stainless Steel

















# **Fitness**





# **Daintree Shades**

Taking its cues from the rich, lush foliage of the Daintree Rainforest, this palette is offset by the water that surrounds the forest, creating a relaxing, tonal balance between blues and greens.

















Bondi Blue Marine Grade Stainless Steel

### Post Options







Distinctive blue hues evocative of the colour of an expansive Australian sky strike a harmonious balance with contrasting earth and orange tones to create an inspired landscape aura.







# **Fitness**



















Stainless Steel



Satin

Charcoal Silver Pearl



# Colour Themes: Spire Towers



### Rainforest

Taking its cues from the rich, lush foliage of Austra