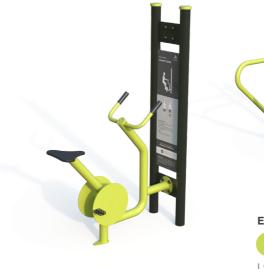

# Colour Themes: Outdoor Fitness Equipment

### Rainforest

Taking its cues from the rich, lush foliage of Australian rainforests and inland waterways, this palette offers a relaxing, tonal balance with different shades of greens that can be enhanced with warm natural timber.

Ocean

The cool blue splash of the Ocean has inspired this theme. It's designed to enhance and blend into Australian coastal environments.