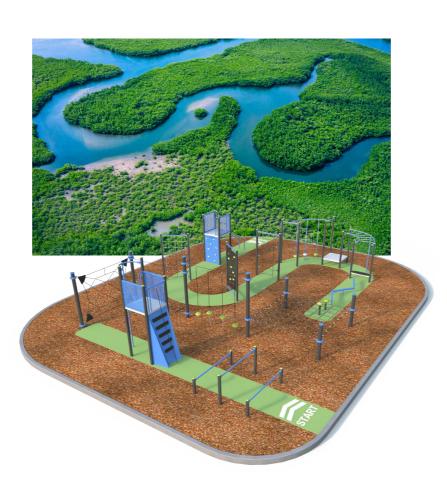

# Mangrove Tones

Natural elements of water and flora that are unique to mangroves form the key colours in this palette. Distinctive, bright greens are offset by wood and mud-inspired hues.