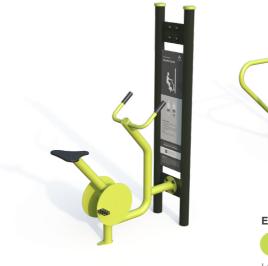

# Colour Themes: Outdoor Fitness Equipment

### Rainforest

Taking its cues from the rich, lush foliage of Australian rainforests and inland waterways, this palette offers a relaxing, tonal balance with different shades of greens that can be enhanced with warm natural timber.

### **Equipment Colour**

Lycra Strip Marine Grade Stainless Steel