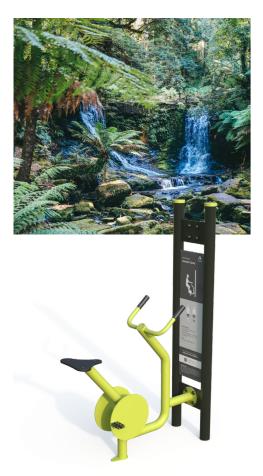

# Rainforest

Taking its cues from the rich, lush foliage of Australian rainforests and inland waterways, this palette offers a relaxing, tonal balance with different shades of greens that can be enhanced with warm natural timber.

### Rainforest

Taking its cues from the rich, lush foliage of Australian rainforests and inland waterways, this palette offers a relaxing, tonal balance with different shades of greens that can be enhanced with warm natural timber.