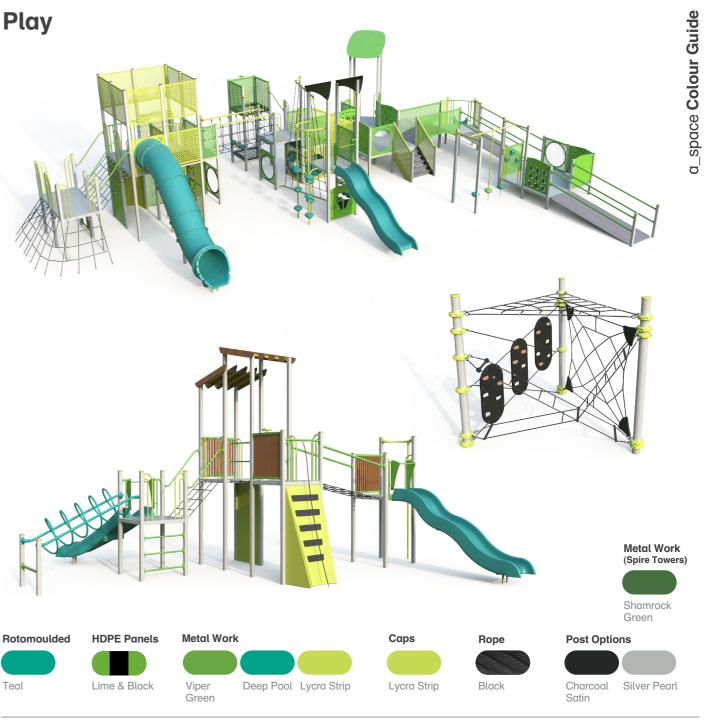

# Colour Guide





Our colours are inspired by the Australian landscape and designed with colour theory in mind. The effect of our five hue combinations, provide the community with harmonious play and fitness spaces.



# Mangrove Tones

Natural elements of water and flora that are unique to mangroves form the key colours in this palette. Distinctive, bright greens are offset by wood and mud-inspired hues.









# **Fitness**















### **Equipment Colour**



Lycra Strip Marine Grade Stainless Steel









# Ocean

1

The cool blue splash of the Ocean has inspired this theme. It's designed to enhance and blend into Australian coastal environments.



# **Fitness**







### **Equipment Colour**



Bondi Blue Marine Grade Stainless Steel

### **Post Options**







# Play





# **Fitness**



# Rainforest

Taking its cues from the rich, lush foliage of Australian rainforests and inland waterways, this palette offers a relaxing, tonal balance with different shades of greens that can be enhanced with warm natural timber.



### **Equipment Colour**



Lycra Strip Marine Grade Stainless Steel

### **Post Options**













Green & Black



# **Fitness**





# Gumtree

The flowering gums' stunning pink flowers and brilliantly contrasting greens have inspired a modern colour scheme that speaks of the vibrant Australian bushlands.

















Tickle Pink Marine Grade Stainless Steel

### **Post Options**



Charcoal Silver Pearl



# **Gumleaf Gully**

Inspired by leafy shades of green from native fauna, this colour scheme is designed to blend seamlessl