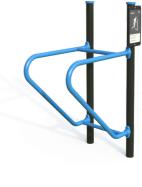

of greens that can be enhanced with warm natural timber.



### **Equipment Colour**



Lycra Strip Marine Grade Stainless Steel

### **Post Options**













Green & Black



# **Fitness**





# Gumtree

The flowering gums' stunning pink flowers and brilliantly contrasting greens have inspired a modern colour scheme that speaks of the vibrant Australian bushlands.

















Tickle Pink Marine Grade Stainless Steel

### **Post Options**



Charcoal Silver Pearl



# **Gumleaf Gully**

Inspired by leafy shades of green from native fauna, this colour scheme is designed to blend seamlessly into an Australian landscape and enhance natural play environments.









Green

# **Fitness**



















Lycra Strip Marine Grade Stainless Steel

















# **Fitness**





# **Daintree Shades**

Taking its cues from the rich, lush foliage of the Daintree Rainforest, this palette is offset by the water that surrounds the forest, creating a relaxing, tonal balance between blues and greens.

















Bondi Blue Marine Grade Stainless Steel

### Post Options







Distinctive blue hues evocative of the colour of an expansive Australian sky strike a harmonious balance with contrasting earth and orange tones to create an inspired landscape aura.







# **Fitness**



















Stainless Steel



Satin

Charcoal Silver Pearl



# Colour Themes: Spire Towers



### Rainforest

Taking its cues from the rich, lush foliage of Australian rainforests and inland waterways, this palette offers a relaxing, tonal balance with different shades of greens that