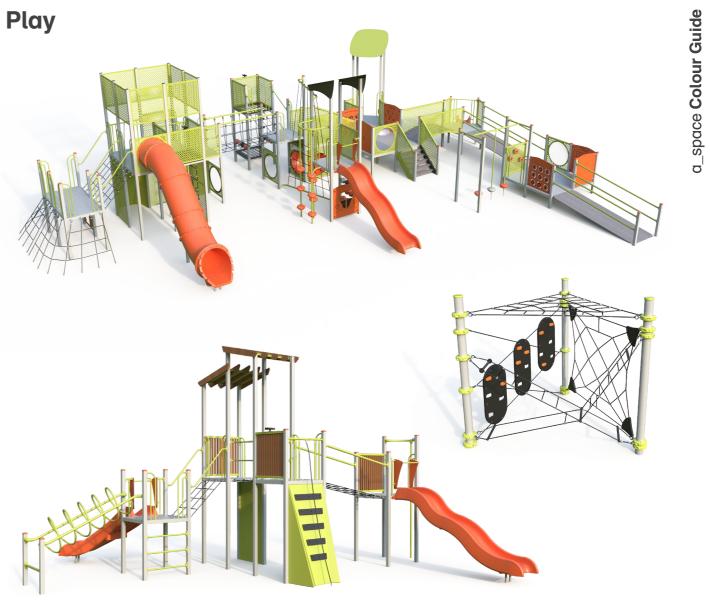

# Colour Guide





Our colours are inspired by the Australian landscape and designed with colour theory in mind. The effect of our five hue combinations, provide the community with harmonious play and fitness spaces.



# Mangrove Tones

Natural elements of water and flora that are unique to mangroves form the key colours in this palette. Distinctive, bright greens are offset by wood and mud-inspired hues.









# **Fitness**















### **Equipment Colour**



Lycra Strip Marine Grade Stainless Steel









# Ocean

1

The cool blue splash of the Ocean has inspired this theme. It's designed to enhance and blend into Australian coastal environments.



# **Fitness**







### **Equipment Colour**



Bondi Blue Marine Grade Stainless Steel

### **Post Options**







# Play





# **Fitness**



# Rainforest

Taking its cues from the rich, lush foliage of Australian rainforests and inland waterways, this palette offers a relaxing, tonal balance with different shades of greens that can be enhanced with warm natural timber.



### **Equipment Colour**



Lycra Strip Marine Grade Stainless Steel

### **Post Options**













Green & Black



# **Fitness**





# Gumtree

The flow