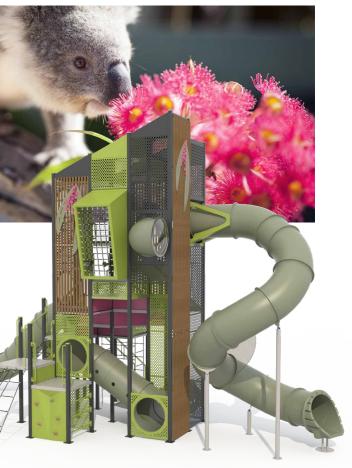

# Gumtree

The flowering gums' stunning pink flowers and brilliantly contrasting greens have inspired a modern colour scheme that speaks of the vibrant Australian bushlands.

Tickle Pink Marine Grade Stainless Steel

### Gumtree

The flowering gums' stunning pink flowers and brilliantly contrasting greens have inspired a modern colour scheme that speaks of the vibrant Australian bush-lands, while appealing to a striking architectural aesthetic.