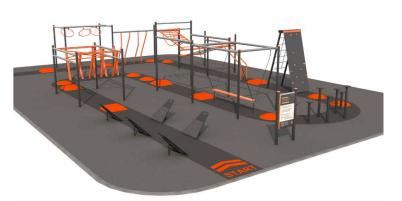

# Colour Themes: Active Play Circuits

### Rainforest

The rainforest's green glow and brilliantly contrasting cool tones have inspired a modern colour scheme that speaks of the vibrant Australian landscape.

### **Daintree Shades**

Taking its cues from the rich, lush foliage of the Daintree Rainforest and surrounding waterways, this palette offers a relaxing, tonal balance between blues and greens.

### **Desert Sky**

Distinctive blue hues evocative of the colour of an expansive Australian sky strike a harmonious balance with contrasting earth and orange tones to create an inspired landscape aura.