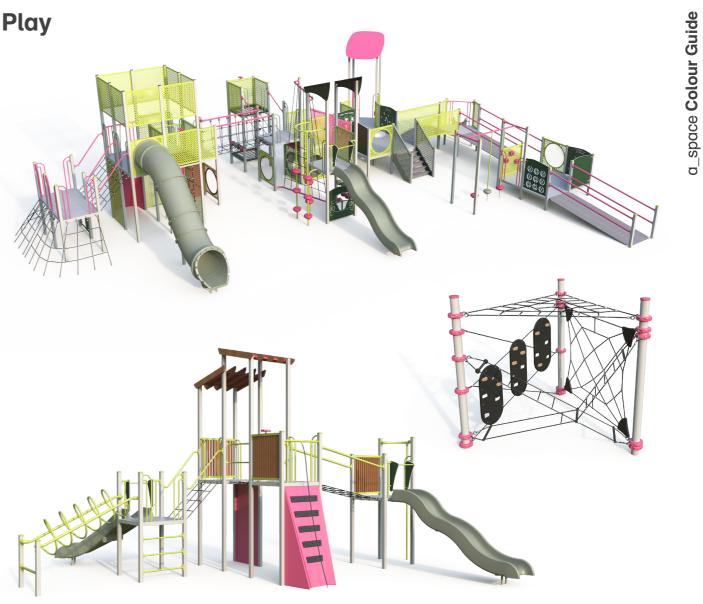

# Play

### Galah

The galah's stunning pink feathers have inspired a modern colour scheme that speaks of the vibrant Australian wildlife, while appealing to a striking architectural aesthetic.

a\_space Colour Guide