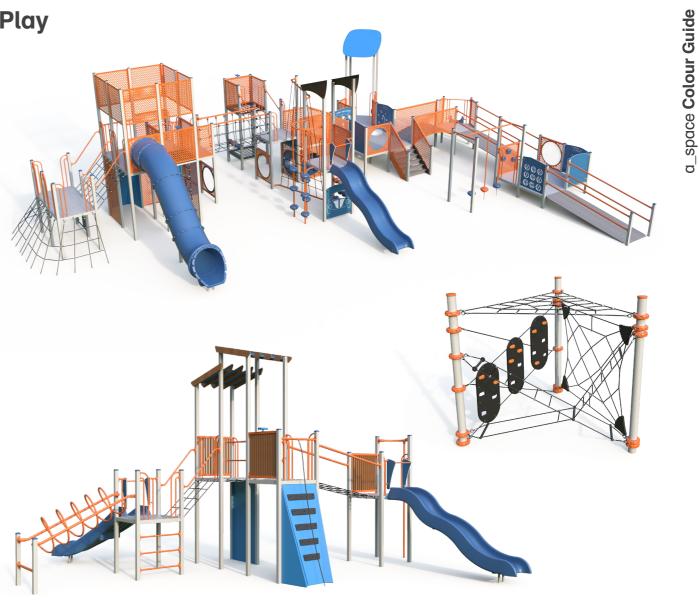

mleaf Gully**

Inspired by leafy shades of green from native fauna, this colour scheme is designed to blend seamlessly into an Australian landscape and enhance natural play environments.









Green

# **Fitness**



















Lycra Strip Marine Grade Stainless Steel

















# **Fitness**





# **Daintree Shades**

Taking its cues from the rich, lush foliage of the Daintree Rainforest, this palette is offset by the water that surrounds the forest, creating a relaxing, tonal balance between blues and greens.

















Bondi Blue Marine Grade Stainless Steel

### Post Options







Distinctive blue hues evocative of the colour of an expansive Australian sky strike a harmonious balance with contrasting earth and orange tones to create an inspired landscape aura.







# **Fitness**



















Stainless Steel



Satin

Charcoal Silver Pearl



# Colour Themes: Spire Towers



### Rainforest

Taking its cues from the rich, lush foliage of Australian rainforests and inland waterways, this palette offers a relaxing, tonal balance with different shades of greens that can be enhanced with warm natural timber.





### Ocean

The cool blue splash of the Ocean has inspired this theme. It's designed to enhance and blend into Australian coastal environments.









### Gumtree

The flowering gums' stunning pink flowers and brilliantly contrasting greens have inspired a modern colour scheme that speaks of the vibrant Australian bush-lands, while appealing to a striking architectural aesthetic.





# Colour Themes: **Park Warrior**



### Rainforest