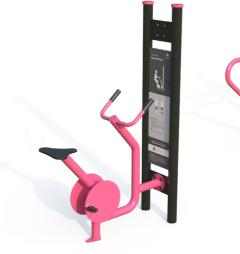

# Gumtree

The flowering gums' stunning pink flowers and brilliantly contrasting greens have inspired a modern colour scheme that speaks of the vibrant Australian bushlands.

Tickle Pink Marine Grade Stainless Steel