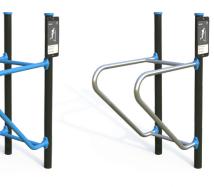

# **Fitness**

### **Equipment Colour**

Lycra Strip Marine Grade Stainless Steel