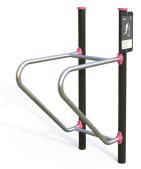

# Gumtree

The flowering gums' stunning pink flowers and brilliantly contrasting greens have inspired a modern colour scheme that speaks of the vibrant Australian bushlands.

Tickle Pink Marine Grade Stainless Steel

### **Post Options**

Charcoal Silver Pearl