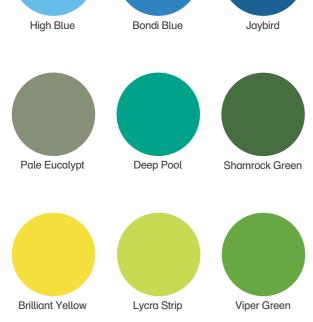

# **Gumleaf Gully**

Inspired by leafy shades of green from native fauna, this colour scheme is designed to blend seamlessly into an Australian landscape and enhance natural play environments.

Green

# **Fitness**

Lycra Strip Marine Grade Stainless Steel