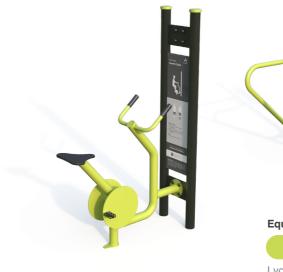

# Colour Themes: Outdoor Fitness Equipment

### Rainforest

Taking its cues from the rich, lush foliage of Australian rainforests and inland waterways, this palette offers a relaxing, tonal balance with different shades of greens that can be enhanced with warm natural timber.

Ocean

The cool blue splash of the Ocean has inspired this theme. It's designed to enhance and blend into Australian coastal environments.