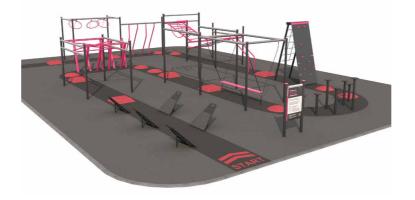

# Colour Themes: Active Play Circuits

### Rainforest

The rainforest's green glow and brilliantly contrasting cool tones have inspired a modern colour scheme that speaks of the vibrant Australian landscape.

### **Daintree Shades**

Taking its cues from the rich, lush foliage of the Daintree Rainforest and surrounding waterways, this palette offers a relaxing, tonal balance between blues and greens.

### **Desert Sky**

Distinctive blue hues evocative of the colour of an expansive Australian sky strike a harmonious balance with contrasting earth and orange tones to create an inspired landscape aura.