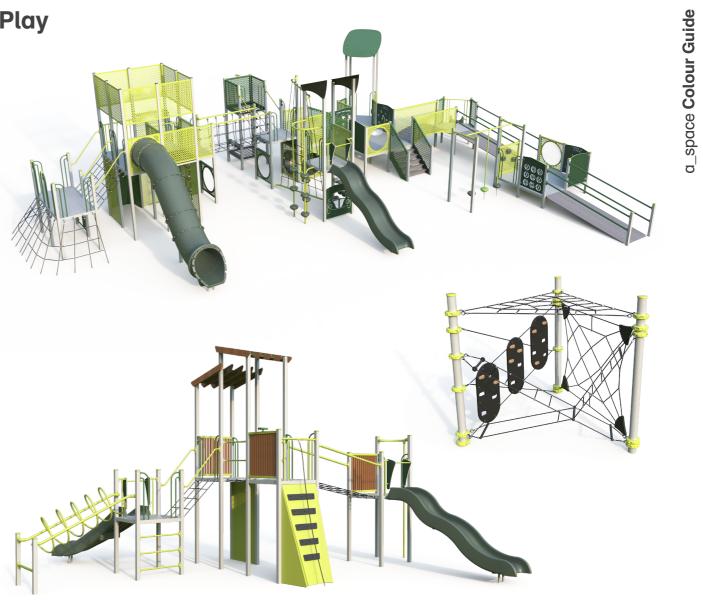

foliage of Australian rainforests and inland waterways, this palette offers a relaxing, tonal balance with different shades of greens that can be enhanced with warm natural timber.



### **Equipment Colour**



Lycra Strip Marine Grade Stainless Steel

### **Post Options**













Green & Black



# **Fitness**





# Gumtree

The flowering gums' stunning pink flowers and brilliantly contrasting greens have inspired a modern colour scheme that speaks of the vibrant Australian bushlands.

















Tickle Pink Marine Grade Stainless Steel

### **Post Options**



Charcoal Silver Pearl



# **Gumleaf Gully**

Inspired by leafy shades of green from native fauna, this colour scheme is designed to blend seamlessly into an Australian landscape and enhance natural play environments.









Green

# **Fitness**



















Lycra Strip Marine Grade Stainless Steel

















# **Fitness**





# **Daintree Shades**

Taking its cues from the rich, lush foliage of the Daintree Rainforest, this palette is offset by the water that surrounds the forest, creating a relaxing, tonal balance between blues and greens.

















Bondi Blue Marine Grade Stainless Steel

### Post Options







Distinctive blue hues evocative of the colour of an expansive Australian sky strike a harmonious balance with contrasting earth and orange tones to create an inspired landscape aura.







# **Fitness**



















Stainless Steel



Satin

Charcoal Silver Pearl



# Colour Themes: Spire Towers



### Rainforest

Taking its cues from the rich, lush foliage of Aust