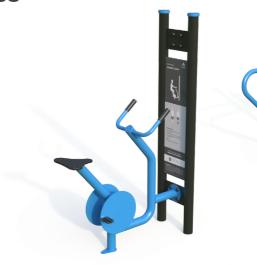

# Colour Themes: Outdoor Fitness Equipment

Ocean

The cool blue splash of the Ocean has inspired this theme. It's designed to enhance and blend into Australian coastal environments.