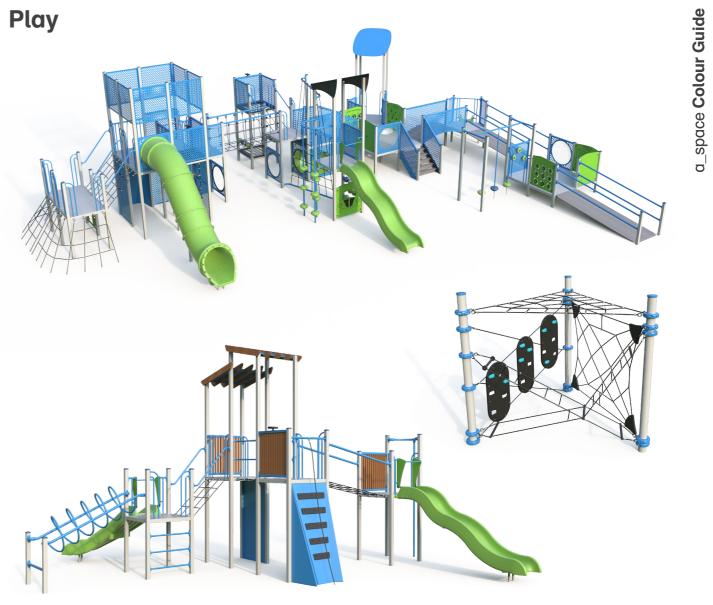

e with different shades of greens that can be enhanced with warm natural timber.



### **Equipment Colour**



Lycra Strip Marine Grade Stainless Steel

### **Post Options**













Green & Black



# **Fitness**





# Gumtree

The flowering gums' stunning pink flowers and brilliantly contrasting greens have inspired a modern colour scheme that speaks of the vibrant Australian bushlands.

















Tickle Pink Marine Grade Stainless Steel

### **Post Options**



Charcoal Silver Pearl



# **Gumleaf Gully**

Inspired by leafy shades of green from native fauna, this colour scheme is designed to blend seamlessly into an Australian landscape and enhance natural play environments.









Green

# **Fitness**



















Lycra Strip Marine Grade Stainless Steel

















# **Fitness**





# **Daintree Shades**

Taking its cues from the rich, lush foliage of the Daintree Rainforest, this palette is offset by the water that surrounds the forest, creating a relaxing, tonal balance between blues and greens.

















Bondi Blue Marine Grade Stainless Steel

### Post Options







Distinctive blue hues evocative of the colour of an expansive Australian sky strike a harmonious balance with contrasting earth and orange tones to create an inspired landscape aura.







# **Fitness**



















Stainless Steel



Satin

Charcoal Silver Pearl



# Colour Themes: Spire Towers



### Rainforest

Taking its cues from the rich, lush foliage of Australian rainforests and inland waterways, this palette offers a relaxing, tonal balance with differen