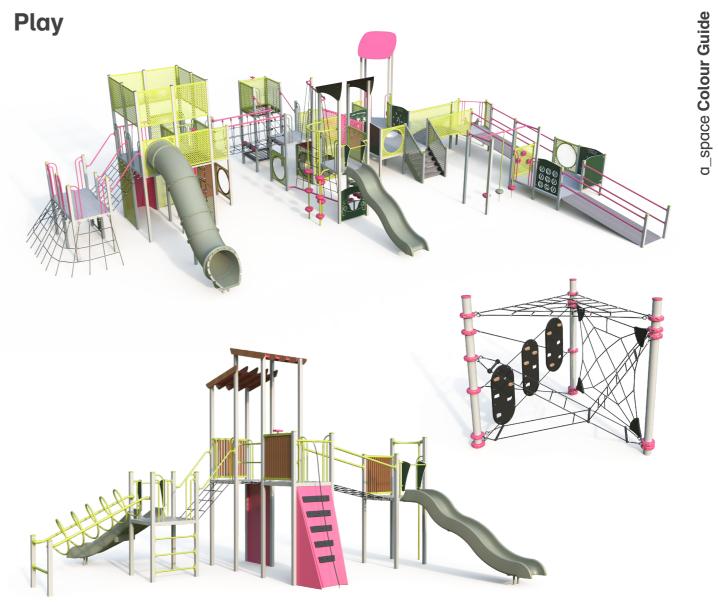

# Play

### Galah

The galah's stunning pink feathers have inspired a modern colour scheme that speaks of the vibrant Australian wildlife, while appealing to a striking architectural aesthetic.

a\_space Colour Guide