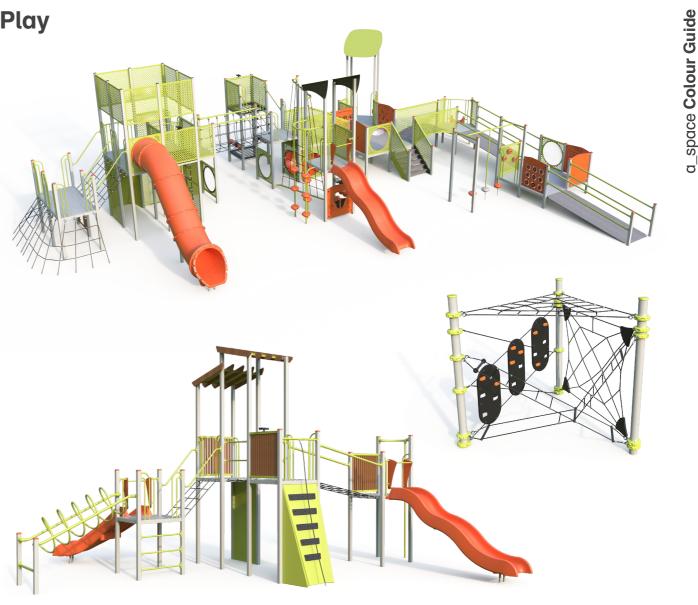

# Colour Guide





Our colours are inspired by the Australian landscape and designed with colour theory in mind. The effect of our five hue combinations, provide the community with harmonious play and fitness spaces.



# Mangrove Tones

Natural elements of water and flora that are unique to mangroves form the key colours in this palette. Distinctive, bright greens are offset by wood and mud-inspired hues.









# **Fitness**















### **Equipment Colour**



Lycra Strip Marine Grade Stainless Steel









# Ocean

1

The cool blue splash of the Ocean has inspired this theme. It's designed to enhance and blend into Australian coastal environments.



# **Fitness**







### **Equipment Colour**



Bondi Blue Marine Grade Stainless Steel

### **Post Options**







# Play





# **Fitness**



# Rainforest

Taking its cues from the rich, lush foliage of Australian rainforests and inland waterways, this palette offers a relaxing, tonal balance with different shades of greens that can be enhanced with warm natural timber.



### **Equipment Colour**



Lycra Strip Marine Grade Stainless Steel

### **Post Options**













Green & Black



# **Fitness**





# Gumtree

The flower