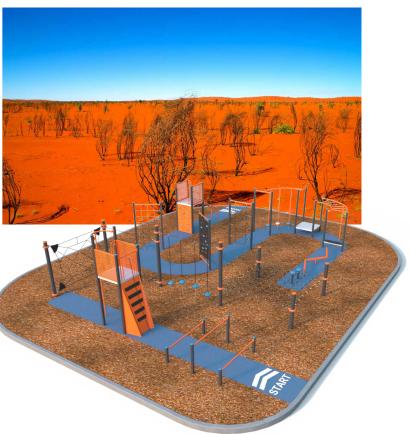

### **Desert Sky**

Distinctive hues evocative of the colour of an expansive Australian sky strike a harmonious balance with contrasting earth and orange tones to create an inspired landscape aura.

### **Desert Sky**

Distinctive blue hues evocative of the colour of an expansive Australian sky strike a harmonious balance with contrasting earth and orange tones to create an inspired landscape aura.