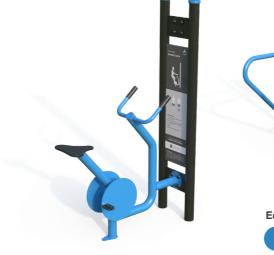

# Ocean

1

The cool blue splash of the Ocean has inspired this theme. It's designed to enhance and blend into Australian coastal environments.

### **Equipment Colour**

Bondi Blue Marine Grade Stainless Steel

### **Post Options**