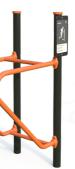

# Rainforest

Taking its cues from the rich, lush foliage of Australian rainforests and inland waterways, this palette offers a relaxing, tonal balance with different shades of greens that can be enhanced with warm natural timber.

### **Equipment Colour**

Lycra Strip Marine Grade Stainless Steel

### **Post Options**

Green & Black