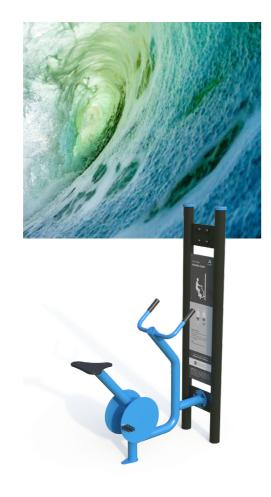

# Colour Themes: Outdoor Fitness Equipment

Ocean

The cool blue splash of the Ocean has inspired this theme. It's designed to enhance and blend into Australian coastal environments.