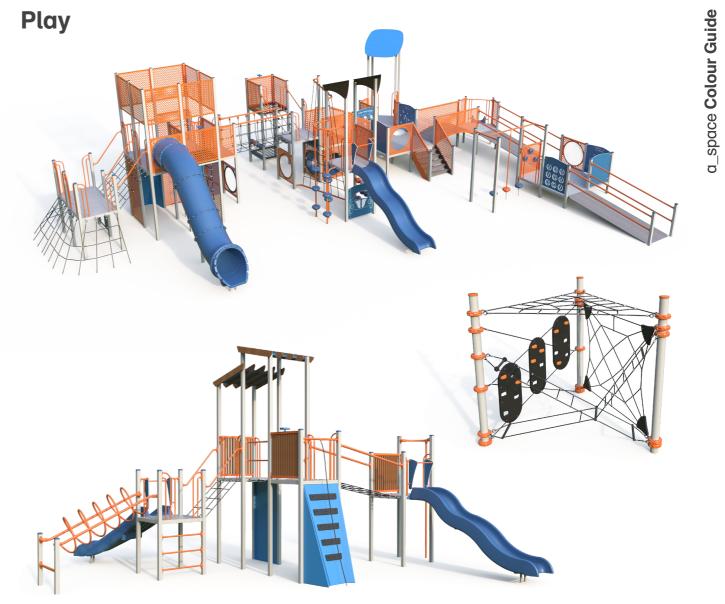

Gumleaf Gully**

Inspired by leafy shades of green from native fauna, this colour scheme is designed to blend seamlessly into an Australian landscape and enhance natural play environments.









Green

# **Fitness**



















Lycra Strip Marine Grade Stainless Steel

















# **Fitness**





# **Daintree Shades**

Taking its cues from the rich, lush foliage of the Daintree Rainforest, this palette is offset by the water that surrounds the forest, creating a relaxing, tonal balance between blues and greens.

















Bondi Blue Marine Grade Stainless Steel

### Post Options







Distinctive blue hues evocative of the colour of an expansive Australian sky strike a harmonious balance with contrasting earth and orange tones to create an inspired landscape aura.







# **Fitness**



















Stainless Steel



Satin

Charcoal Silver Pearl



# Colour Themes: Spire Towers



### Rainforest

Taking its cues from the rich, lush foliage of Australian rainforests and inland waterways, this palette offers a relaxing, tonal balance with different shades of greens that can be enhanced with warm natural timber.





### Ocean

The cool blue splash of the Ocean has inspired this theme. It's designed to enhance and blend into Australian coastal environments.









### Gumtree

The flowering gums' stunning pink flowers and brilliantly contrasting greens have inspired a modern colour scheme that speaks of the vibrant Australian bush-lands, while appealing to a striking architectural aesthetic.





# Colour Themes: **Park Warrior**



### Rainfores