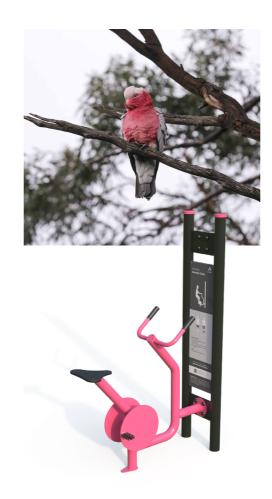

# Colour Themes: Outdoor Fitness Equipment

### Galah

The galah's stunning pink feathers have inspired a modern colour scheme that speaks of the vibrant Australian wildlife, while appealing to a striking architectural aesthetic.