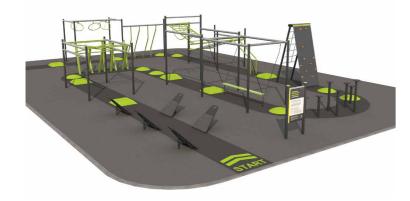

### Galah

The galah's stunning pink feathers have inspired a modern colour scheme that speaks of the vibrant Australian wildlife, while appealing to a striking architectural aesthetic.

a\_space Colour Guide

### Galah

The galah's stunning pink feathers have inspired a modern colour scheme that speaks of the vibrant Australian wildlife, while appealing to a striking architectural aesthetic.