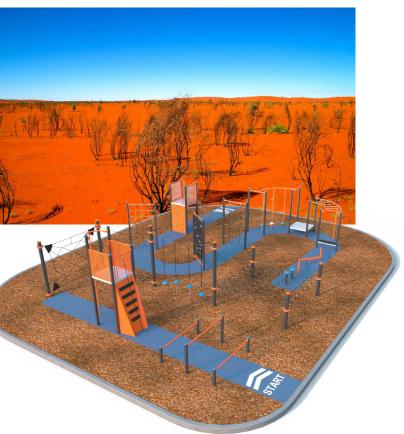

### **Desert Sky**

Distinctive hues evocative of the colour of an expansive Australian sky strike a harmonious balance with contrasting earth and orange tones to create an inspired landscape aura.

### **Desert Sky**

Distinctive blue hues evocative of the colour of an expansive Australian sky strike a harmonious balance with contrasting earth and orange tones to create an inspired landscape aura.