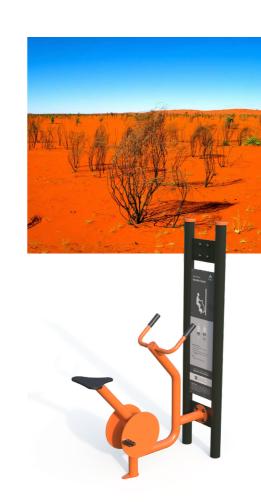

# Colour Themes: Outdoor Fitness Equipment

### **Desert Sky**

Distinctive hues evocative of the colour of an expansive Australian sky strike a harmonious balance with contrasting earth and orange tones to create an inspired landscape aura.