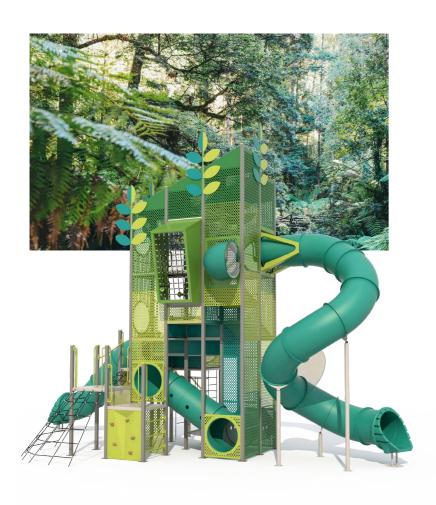

# Rainforest

Taking its cues from the rich, lush foliage of Australian rainforests and inland waterways, this palette offers a relaxing, tonal balance with different shades of greens that can be enhanced with warm natural timber.

### Rainforest

Taking its cues from the rich, lush foliage of Australian rainforests and inland waterways, this palette offers a relaxing, tonal balance with different shades of greens that can be enhanced with warm natural timber.