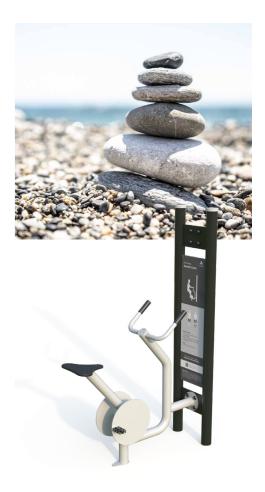

# **Fitness**

### **Equipment Colour**

Lycra Strip Marine Grade Stainless Steel