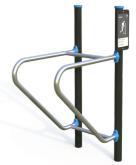

# **Fitness**

### **Equipment Colour**

Lycra Strip Marine Grade Stainless Steel