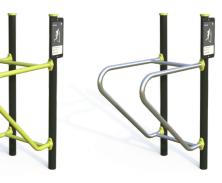

# Colour Themes: Active Play Circuits

### Rainforest

The rainforest's green glow and brilliantly contrasting cool tones have inspired a modern colour scheme that speaks of the vibrant Australian landscape.

### **Daintree Shades**

Taking its cues from the rich, lush foliage of the Daintree Rainforest and surrounding waterways, this palette offers a relaxing, tonal balance between blues and greens.

### **Desert Sky**

Distinctive blue hues evocative of the colour of an expansive Australian sky strike a harmonious balance with contrasting earth and orange tones to create an inspired landscape aura.