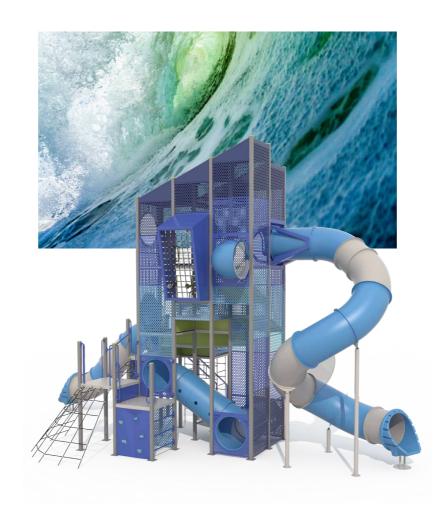

# Ocean

1

The cool blue splash of the Ocean has inspired this theme. It's designed to enhance and blend into Australian coastal environments.

### Ocean

The cool blue splash of the Ocean has inspired this theme. It's designed to enhance and blend into Australian coastal environments.

Ocean

The cool blue splash of the Ocean has inspired this theme. It's designed to enhance and blend into Australian coastal environments.