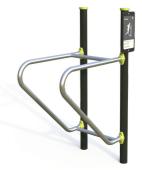

# Colour Guide





Our colours are inspired by the Australian landscape and designed with colour theory in mind. The effect of our five hue combinations, provide the community with harmonious play and fitness spaces.



# Mangrove Tones

Natural elements of water and flora that are unique to mangroves form the key colours in this palette. Distinctive, bright greens are offset by wood and mud-inspired hues.









# **Fitness**















### **Equipment Colour**



Lycra Strip Marine Grade Stainless Steel









# Ocean

1

The cool blue splash of the Ocean has inspired this theme. It's designed to enhance and blend into Australian coastal environments.



# **Fitness**







### **Equipment Colour**



Bondi Blue Marine Grade Stainless Steel

### **Post Options**







# Play





# **Fitness**



# Rainforest

Taking its cues from the rich, lush foliage of Australian rainforests and inland waterways, this palette offers a relaxing, tonal balance with different shades of greens that can be enhanced with warm natural timber.



### **Equipment Colour**



Lycra Strip Marine Grade Stainless Steel

### **Post Options**













Green & Black



# **Fitness**





# Gumtree

The flowering gums' stunning pink flowers