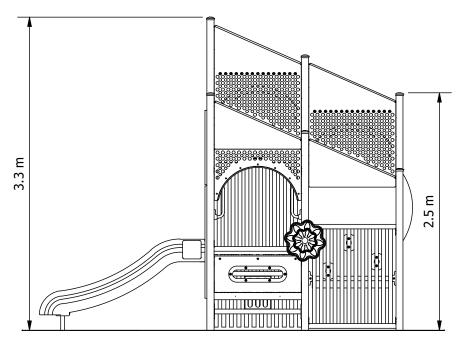

## RECOMMENDED MINIMUM SHADE CLEARANCES

- 2.5M FROM ANY <u>ACCESSIBLE</u> PART OF THE EQUIPMENT TO ANY <u>CLIMBABLE</u> PART OF THE SHADE STRUCTURE
- 1.5M FOR ALL OTHER SITUATIONS

## SLIDE NOTE:

- SLIDES UNDER 1200mm HEIGHT = MAX. 200mm CRITICAL SLIDE EXIT HEIGHT
- SLIDES 1200mm HEIGHT & OVER = MAX. 350mm CRITICAL SLIDE EXIT HEIGHT THIS IS MEASURED FROM BEDWAY (SEATED POSITION AT END OF SLIDE) TO TOP OF UNDERSURFACING (e.g. MULCH, RUBBER)