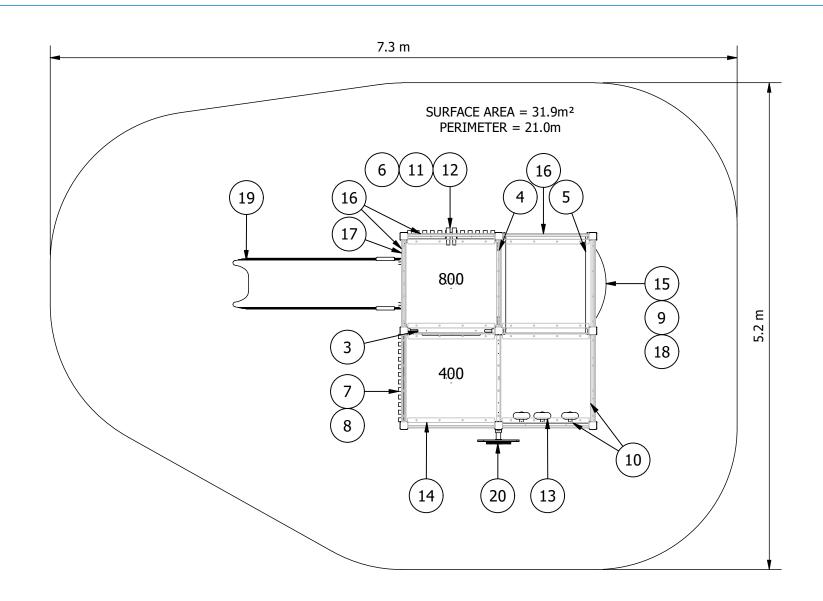

| EQUIPMENT INVENTORY |                                                     |     |          | EQUIPMENT INVENTORY |                                                        |     |          |
|---------------------|-----------------------------------------------------|-----|----------|---------------------|--------------------------------------------------------|-----|----------|
| ITEM                | DESCRIPTION                                         | QTY | FHF (mm) | ITEM                | DESCRIPTION                                            | QTY | FHF (mm) |
| 1                   | PS Steel Pcoat Platform                             | 1   | 800      | 11                  | PS Timber Slat Barrier 940H                            | 1   | N/A      |
| 2                   | PS Steel Pcoat Platform                             | 1   | 400      | 12                  | Bino for PS Timber/Alum Barrier                        | 1   | N/A      |
| 3                   | PS Sqr Pfm Infill Alum 400 with Std H'grips         | 1   | N/A      | 13                  | Clatter Wheel (x3) for Timber Barrier 940H             | 1   | N/A      |
| 4                   | PS Hand Grip D Shape (Pair)                         | 1   | N/A      | 14                  | PS ROOFS TRI CONFIGURATION B                           | 1   | N/A      |
| 5                   | PS HAMMOCK 1000                                     | 1   | 575      | 15                  | PS PANEL SPOTS BUBBLE ALUM 1200 - STACK OVERLAP        | 1   | N/A      |
| 6                   | PS BARRIER TIMBER SLAT 700 - STACK                  | 1   | N/A      | 16                  | PS PANEL SPOTS ARCHED ENTRY ALUM - STACK               | 4   | N/A      |
| 7                   | PS BARRIER TIMBER SLAT 800 - STACK                  | 1   | N/A      | 17                  | PS BARRIER SPOTS ALUM 800 - NO-STACK BETWEEN (PSR1191) | 2   | N/A      |
| 8                   | PS BARRIER TIMBER SLAT 1200 - STACK                 | 1   | N/A      | 18                  | PS BARRIER SPOTS ALUM 800 - STACK BETWEEN (PSR1191)    | 1   | N/A      |
| 9                   | PS BARRIER SPOTS ALUM 400 - STACK OVERLAP (PSR0010) | 2   | N/A      | 19                  | PS 800 Pls Slide                                       | 1   | 800/1000 |
| 10                  | PS Timber Slat Barrier 1100H                        | 2   | N/A      | 20                  | Spinning Flower - Spigot Mounted                       | 1   | N/A      |

Site Layout is indicative only & subject to change. This design is confidential & subject to Copyright.

PLAYGROUND DESIGN COMPLIANT WITH AS 4685:2021

5 m

Design Plan

Design No:

**PIN025S-0** 

Drawn by: **J.M.** 