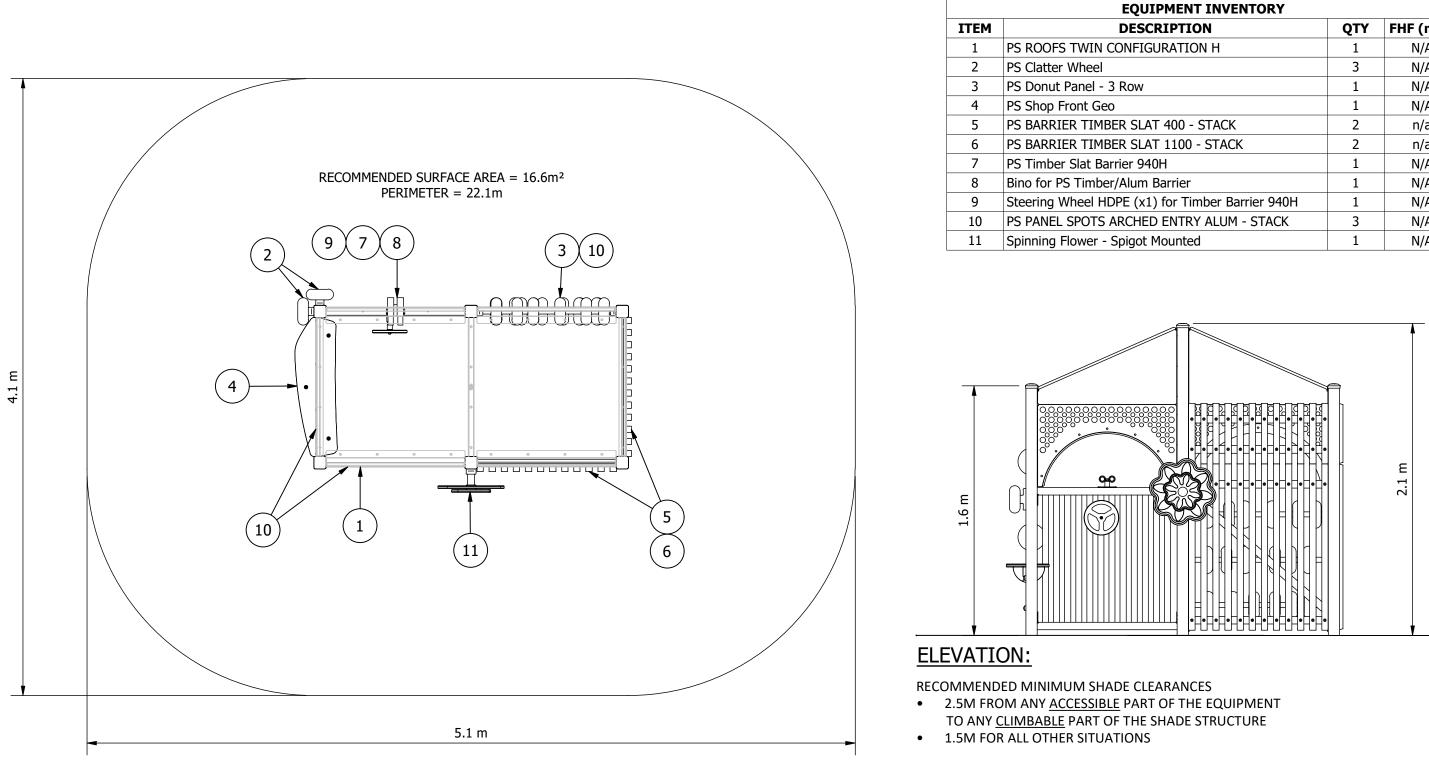

## ▲ a\_space

| QUIPMENT INVENTORY           |     |          |
|------------------------------|-----|----------|
| ESCRIPTION                   | QTY | FHF (mm) |
| IFIGURATION H                | 1   | N/A      |
|                              | 3   | N/A      |
| w                            | 1   | N/A      |
|                              | 1   | N/A      |
| SLAT 400 - STACK             | 2   | n/a      |
| SLAT 1100 - STACK            | 2   | n/a      |
| r 940H                       | 1   | N/A      |
| um Barrier                   | 1   | N/A      |
| (x1) for Timber Barrier 940H | 1   | N/A      |
| CHED ENTRY ALUM - STACK      | 3   | N/A      |
| got Mounted                  | 1   | N/A      |
|                              |     |          |