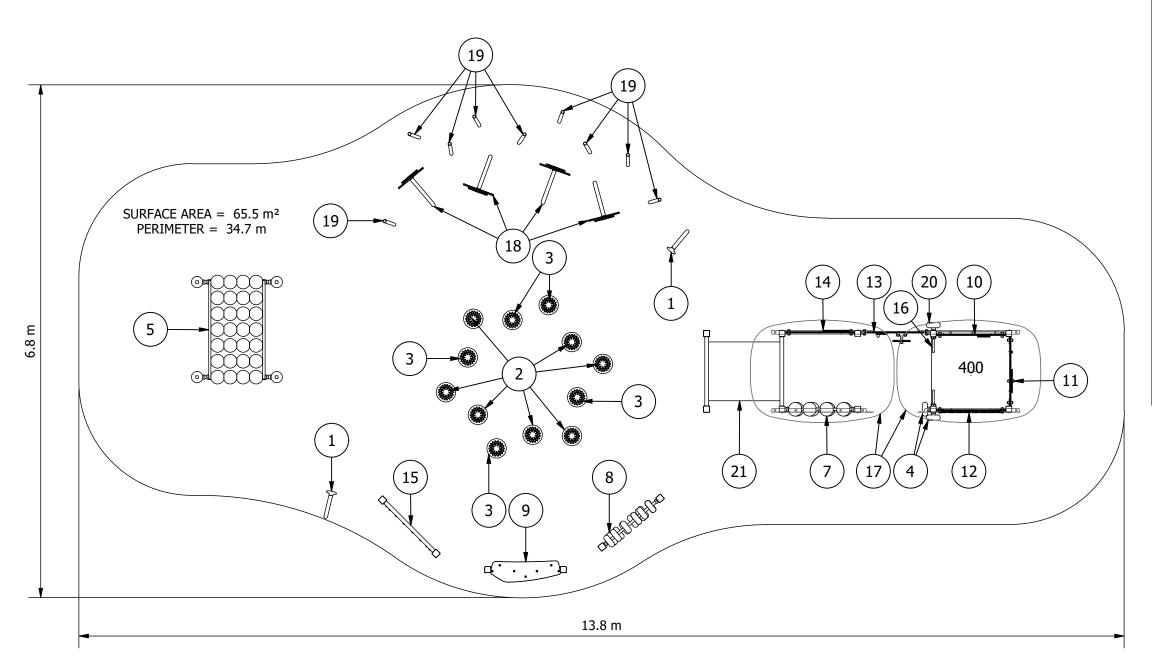

## **PIN021**

| EQUIPMENT INVENTORY |                              |     |          |
|---------------------|------------------------------|-----|----------|
| ITEM                | DESCRIPTION                  | QTY | FHF (mm) |
| 1                   | Flower in Reed (Talk Tube)   | 2   | N/A      |
| 2                   | Stepping Stone 300           | 7   | 300      |
| 3                   | Stepping Stone 400           | 5   | 400      |
| 4                   | PS Clatter Wheel             | 3   | N/A      |
| 5                   | Bed-O-Beads                  | 1   | 490      |
| 6                   | PS Steel Pcoat Platform      | 1   | 400      |
| 7                   | PS Bead Panel (3 Row)        | 1   | N/A      |
| 8                   | PS Donut Panel - 3 Row       | 1   | N/A      |
| 9                   | PS Shop Front Geo            | 1   | N/A      |
| 10                  | PS Let's Fly Panel HDPE      | 1   | N/A      |
| 11                  | PS Weather Panel HDPE        | 1   | N/A      |
| 12                  | PS Three in a Row Panel HDPE | 1   | N/A      |
| 13                  | PS Cruiser Full Panel HDPE - | 1   | N/A      |
|                     | double sided                 |     |          |
| 14                  | PS Shop Panel HDPE           | 1   | N/A      |
| 15                  | PS Kaleido Spot Panel        | 1   | N/A      |
| 16                  | PS Double Hand Grip (Pair)   | 1   | N/A      |
| 17                  | PS Archi Roof 1x1            | 2   | N/A      |
| 18                  | Spinning Flower              | 4   | N/A      |
| 19                  | Curved Reed                  | 9   | N/A      |
| 20                  | PS Traffic Lights            | 1   | N/A      |
| 21                  | PS Crawl Tunnel 1m (Ground)  | 1   | 920      |

Site Layout is indicative only & subject to change. This design is confidential & subject to Copyright.

SCALE BAR 0 1 5 m

PLAYGROUND DESIGN COMPLIANT WITH AS 4685:2021 **Design Plan** 

PIN021S-1

Drawn by: **J.M.** 