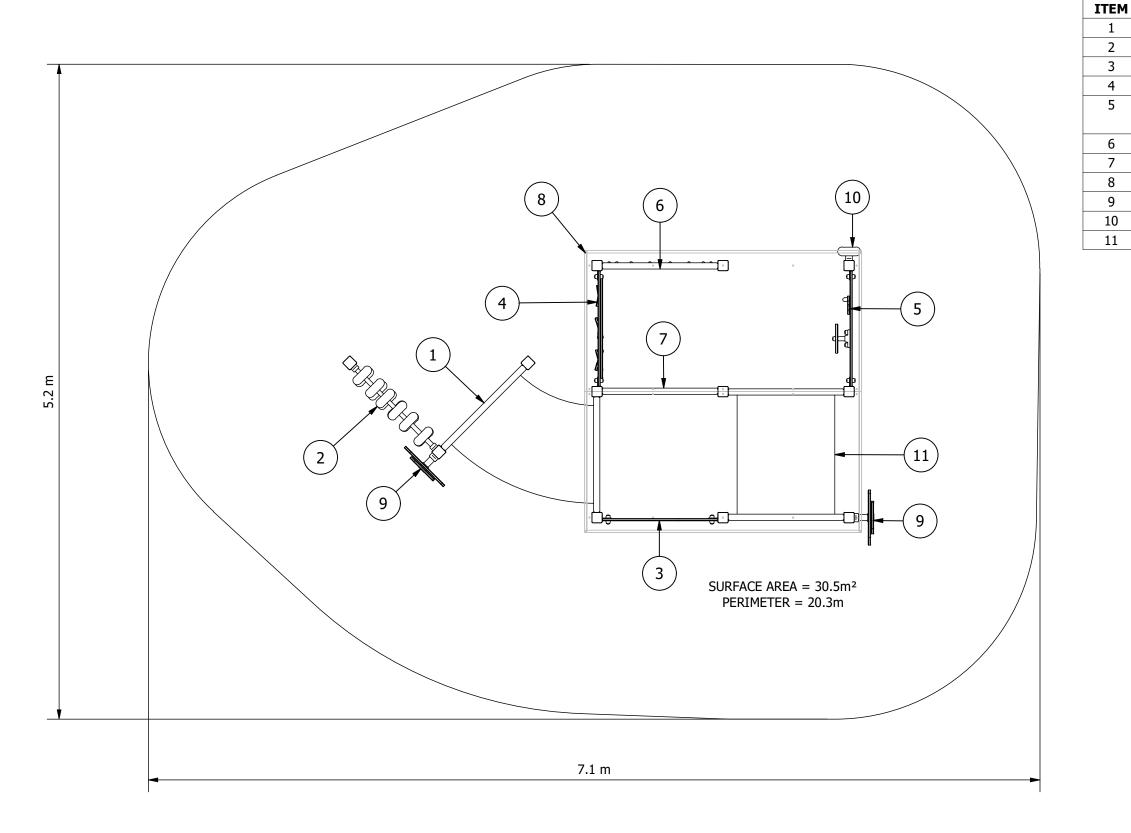

## **Inclusive Play Configurations PIN019S**

Site Layout is indicative only & subject to change. This design is confidential & subject to Copyright.

PLAYGROUND DESIGN COMPLIANT WITH AS 4685:2021

**Design Plan** 

6

7

8

9

| EQUIPMENT INVENTORY              |     |          |
|----------------------------------|-----|----------|
| DESCRIPTION                      | QTY | FHF (mm) |
| PS Crawl Tunnel 45deg (Ground)   | 1   | 920      |
| PS Donut Panel - 2 Row           | 1   | N/A      |
| PS Gorilla Face Panel            | 1   | N/A      |
| PS Find the Pairs Panel HDPE     | 1   | N/A      |
| PS Cruiser Full Panel HDPE -     | 1   | N/A      |
| double sided                     |     |          |
| PS Kaleido Pie Panel             | 1   | N/A      |
| PS PANEL SPOTS HOLE ALUM         | 1   | N/A      |
| PS Steel Quad Arched Roof        | 1   | N/A      |
| Spinning Flower - Spigot Mounted | 2   | N/A      |
| PS Traffic Lights                | 1   | N/A      |
| PS Crawl Tunnel 1m (Ground)      | 1   | 920      |