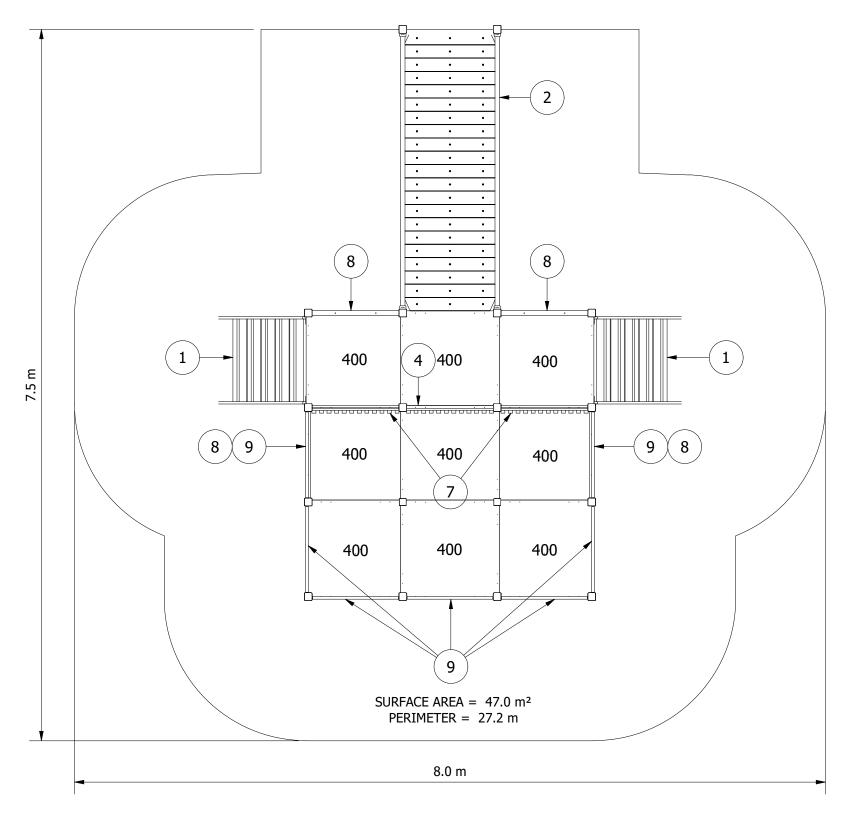

## Inclusive Play Configurations PIN017S

| EQUIPMENT INVENTORY |                                          |     |          |
|---------------------|------------------------------------------|-----|----------|
| ITEM                | DESCRIPTION                              | QTY | FHF (mm) |
| 1                   | Clinker Climber Ground to Pfm            | 2   | 400      |
| 2                   | PS Eco-wood Ramp 3000 x 400              | 1   | 400      |
| 3                   | PS Steel Pcoat Platform                  | 1   | 400      |
| 4                   | PS Steel Pcoat Add On Platform           | 4   | 400      |
| 5                   | PS Steel Pcoat Add On 90 Deg Platform    | 4   | 400      |
| 6                   | PS BARRIER TIMBER SLAT 400 - STACK       | 1   | n/a      |
| 7                   | PS BARRIER TIMBER SLAT 1900 - STACK      | 2   | n/a      |
| 8                   | PS Timber Slat Barrier 940H              | 4   | N/A      |
| 9                   | PS PANEL SPOTS ARCHED ENTRY ALUM - STACK | 7   | N/A      |