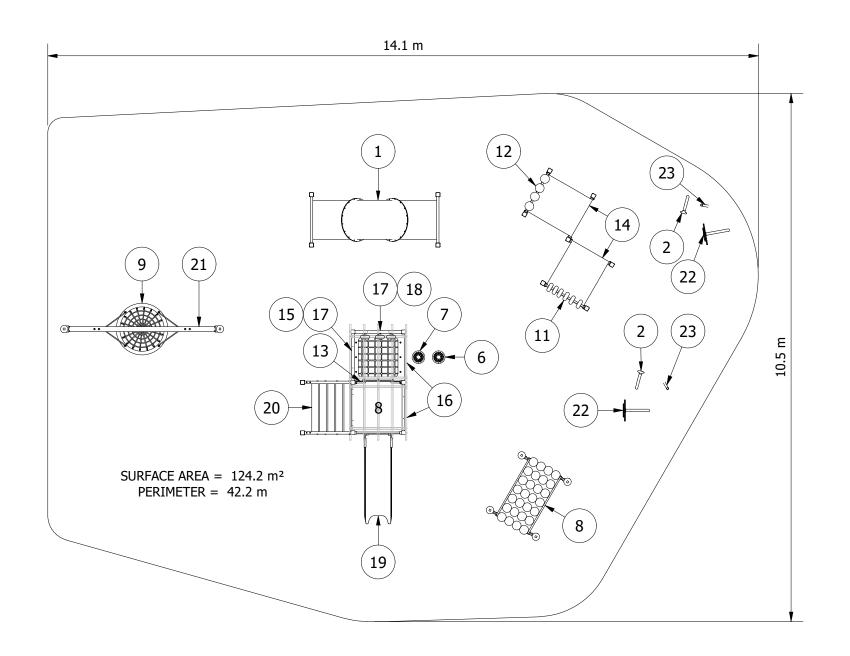

## **PIN015S**

| EQUIPMENT INVENTORY |                                                    |     |          |
|---------------------|----------------------------------------------------|-----|----------|
| ITEM                | DESCRIPTION                                        | QTY | FHF (mm) |
| 1                   | PS Crawl Tunnel Caterpillar (Ground)               | 1   | 1440     |
| 2                   | Flower in Reed (Talk Tube)                         | 2   | N/A      |
| 3                   | Rubber Half Sphere 500dia                          | 1   | 250      |
| 4                   | Rubber Half Sphere 500dia                          | 1   | 250      |
| 5                   | Rubber Half Sphere 800dia                          | 1   | 400      |
| 6                   | Stepping Stone 300                                 | 1   | 300      |
| 7                   | Stepping Stone 400                                 | 1   | 400      |
| 8                   | Bed-O-Beads                                        | 1   | 490      |
| 9                   | Birds Nest Swing Seat                              | 1   | N/A      |
| 10                  | PS Steel Pcoat Platform                            | 1   | 800      |
| 11                  | PS Donut Panel - 1 Row                             | 1   | N/A      |
| 12                  | PS Bead Panel (1 Row)                              | 1   | N/A      |
| 13                  | PS Sqr Pfm Infill Alum 400 with Std H'grips        | 1   | N/A      |
| 14                  | PS HAMMOCK 1000                                    | 2   | 575      |
| 15                  | PS Rope Crossing                                   | 1   | 400      |
| 16                  | PS Timber Slat Roof 1x1                            | 2   | N/A      |
| 17                  | PS Timber Slat Barrier 940H                        | 3   | N/A      |
| 18                  | Clatter Wheel (x3) for Timber Barrier 940H         | 1   | N/A      |
| 19                  | PS 800 Pls Slide                                   | 1   | 800/1000 |
| 20                  | PS Stairs Spots 800                                | 1   | 800      |
| 21                  | Big Leg Swing Adult (1 Bay Birds Nest - Solid IAS) | 1   | 1460     |
| 22                  | Spinning Flower                                    | 2   | N/A      |
| 23                  | Curved Reed                                        | 2   | N/A      |

Site Layout is indicative only & subject to change. This design is confidential & subject to Copyright.

SCALE BAR 0 1:75@A3

PLAYGROUND DESIGN COMPLIANT WITH AS 4685:2021