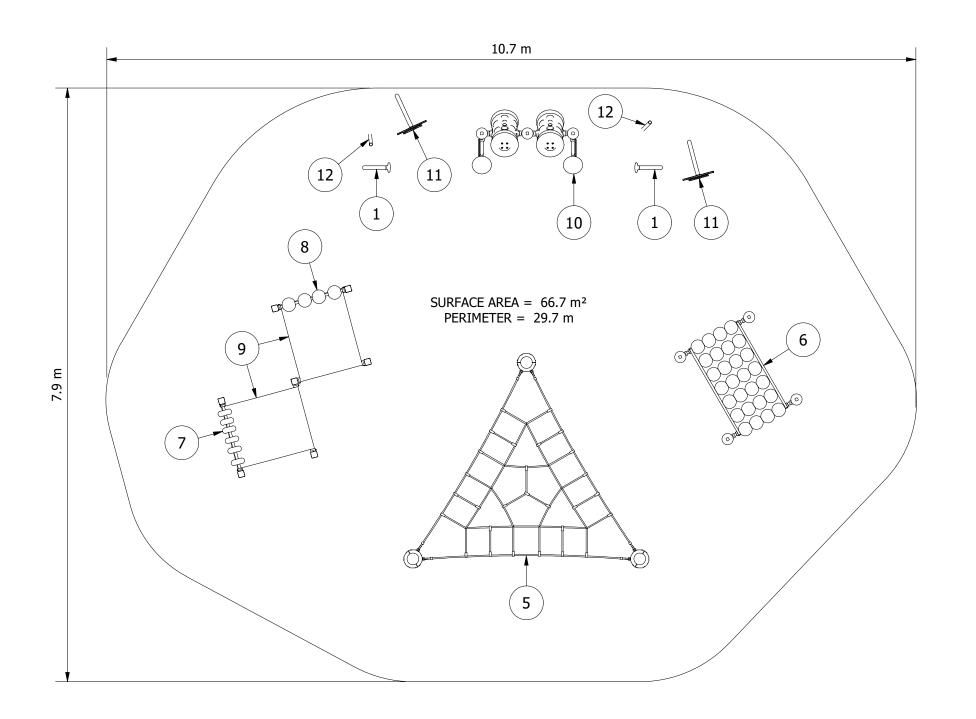

## **PIN014S**

| EQUIPMENT INVENTORY |                            |     |          |
|---------------------|----------------------------|-----|----------|
| ITEM                | DESCRIPTION                |     | FUE (mm) |
| TICIM               | DESCRIPTION                | QTY | FHF (mm) |
| 1                   | Flower in Reed (Talk Tube) | 2   | N/A      |
| 2                   | Rubber Half Sphere 500dia  | 1   | 250      |
| 3                   | Rubber Half Sphere 500dia  | 1   | 250      |
| 4                   | Rubber Half Sphere 800dia  | 1   | 400      |
| 5                   | Explorer Parkour Tri Low   | 1   | 405      |
| 6                   | Bed-O-Beads                | 1   | 490      |
| 7                   | PS Donut Panel - 1 Row     | 1   | N/A      |
| 8                   | PS Bead Panel (1 Row)      | 1   | N/A      |
| 9                   | PS HAMMOCK 1000            | 2   | 575      |
| 10                  | Bongo Drums                | 1   | N/A      |
| 11                  | Spinning Flower            | 2   | N/A      |
| 12                  | Curved Reed                | 2   | N/A      |

Site Layout is indicative only & subject to change. This design is confidential & subject to Copyright.

SCALE BAR 0 5 m 1:50@A3

PLAYGROUND DESIGN COMPLIANT WITH AS 4685:2021

**Design Plan** 

Design No: **PIN014S-A** 