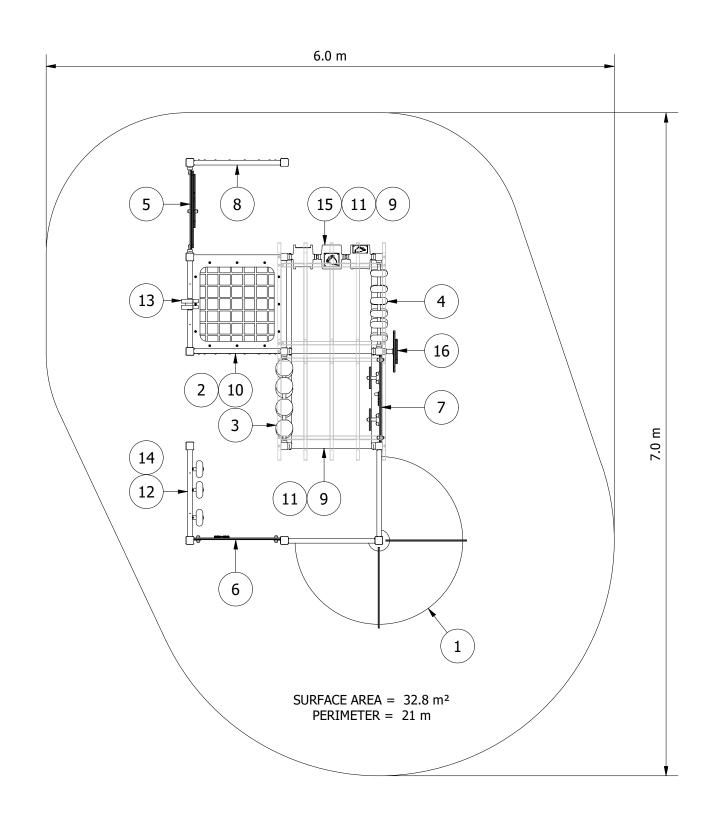

## **PIN013S**

| EQUIPMENT INVENTORY |                                                  |     |          |
|---------------------|--------------------------------------------------|-----|----------|
| ITEM                | DESCRIPTION                                      | QTY | FHF (mm) |
| 1                   | PS Crawl Tunnel 270 Deg (Ground)                 | 1   | 920      |
| 2                   | PS Mirror Panel                                  | 1   | N/A      |
| 3                   | PS Bead Panel (3 Row)                            | 1   | N/A      |
| 4                   | PS Donut Panel - 2 Row                           | 1   | N/A      |
| 5                   | PS Truck N Trailer Panel - HDPE                  | 1   | N/A      |
| 6                   | PS Let's Fly Panel HDPE                          | 1   | N/A      |
| 7                   | PS Cruiser Half Panel HDPE - double sided        | 1   | N/A      |
| 8                   | PS Kaleido Spot Panel                            | 1   | N/A      |
| 9                   | PS HAMMOCK 1000                                  | 2   | 575      |
| 10                  | PS Rope Crossing                                 | 1   | 400      |
| 11                  | PS Timber Slat Roof 1x1                          | 2   | N/A      |
| 12                  | PS Timber Slat Barrier 940H                      | 2   | N/A      |
| 13                  | Bino for PS Timber/Alum Barrier                  | 1   | N/A      |
| 14                  | Clatter Wheel (x3) for Timber Barrier 940H       | 1   | N/A      |
| 15                  | PS Activity Barrels Music with Bells - Assy of 3 | 1   | N/A      |
| 16                  | Spinning Flower - Spigot Mounted                 | 1   | N/A      |