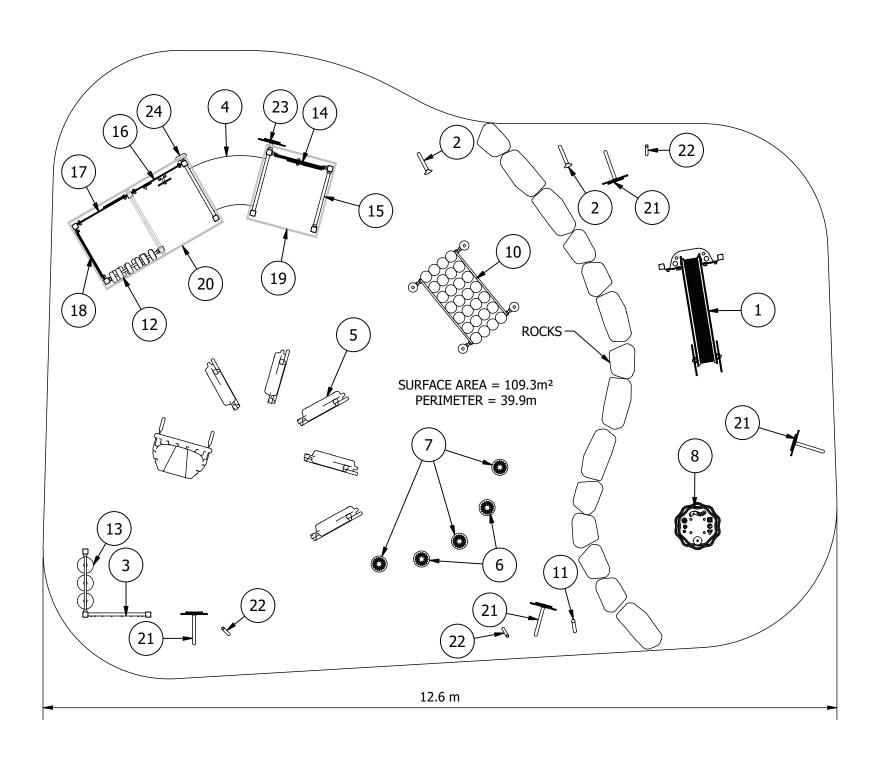

## Inclusive Play Configurations PIN008S

| EQUIPMENT INVENTORY |                                    |     |          |
|---------------------|------------------------------------|-----|----------|
| ITEM                | DESCRIPTION                        | QTY | FHF (mm) |
| 1                   | Sand Conveyor                      | 1   | 500      |
| 2                   | Flower in Reed (Talk Tube)         | 2   | N/A      |
| 3                   | PS Mirror Panel                    | 1   | N/A      |
| 4                   | PS Crawl Tunnel 45deg (Ground)     | 1   | 920      |
| 5                   | Slinky Snake (5 Ring)              | 1   | 1060     |
| 6                   | Stepping Stone 300                 | 2   | 300      |
| 7                   | Stepping Stone 400                 | 3   | 400      |
| 8                   | Revolving Sand Table               | 1   | N/A      |
| 10                  | Bed-O-Beads                        | 1   | 490      |
| 11                  | Reed Stalk                         | 1   | N/A      |
| 12                  | PS Donut Panel - 3 Row             | 1   | N/A      |
| 13                  | PS Barrel Activity Panel (Animals) | 1   | N/A      |
| 14                  | PS Truck N Trailer Panel - HDPE    | 1   | N/A      |
| 15                  | PS Squeeze Bar Panel               | 1   | N/A      |
| 16                  | PS Cruiser Full Panel HDPE -       | 1   | N/A      |
|                     | double sided                       |     |          |
| 17                  | PS Shop Panel HDPE                 | 1   | N/A      |
| 18                  | PS Cafe Panel HDPE                 | 1   | N/A      |
| 19                  | PS Steel Arched Roof               | 1   | N/A      |
| 20                  | PS Steel Double Arched Roof        | 1   | N/A      |
| 21                  | Spinning Flower                    | 4   | N/A      |
| 22                  | Curved Reed                        | 3   | N/A      |
| 23                  | Spinning Flower - Spigot Mounted   | 1   | N/A      |
| 24                  | PS Traffic Lights                  | 1   | N/A      |
| 33                  |                                    | 1   |          |
| 34                  |                                    | 1   |          |

Site Layout is indicative only & subject to change. This design is confidential & subject to Copyright.

SCALE BAR 0 1 5 m

Design Plan

Design No:

PIN008S-A

Drawn by: **M.P.** 

Date drawn: 3/01/2023