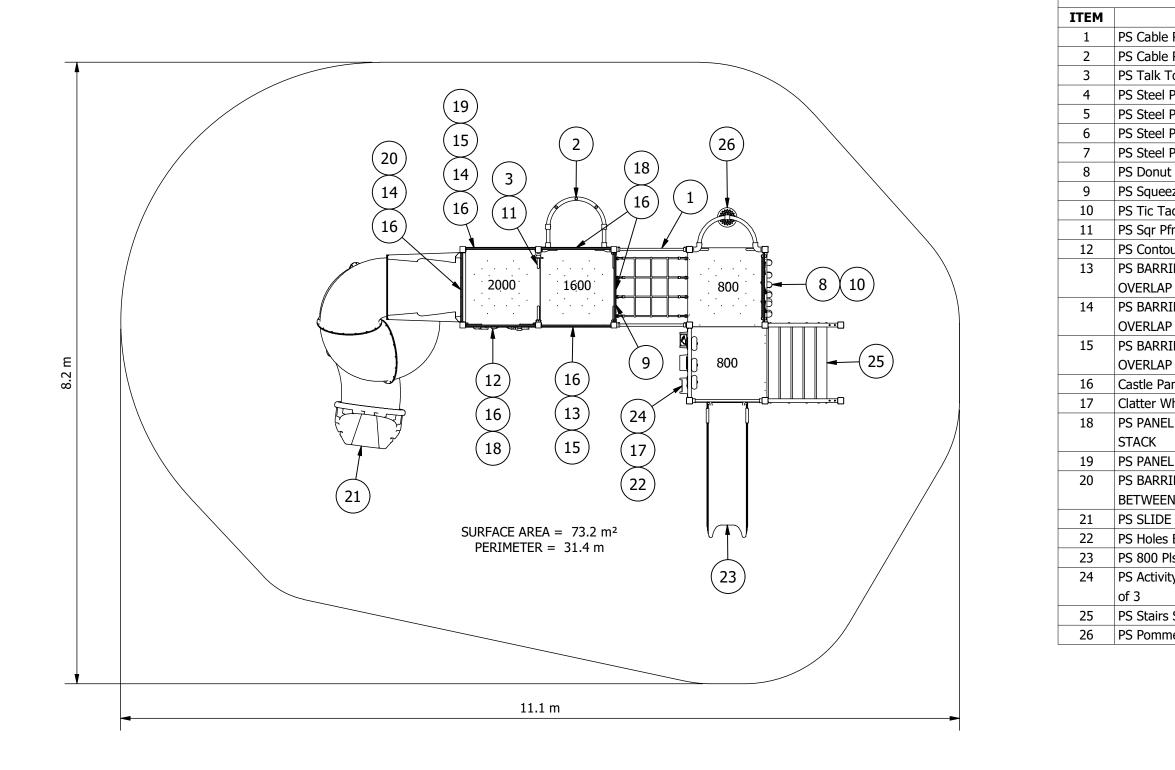

Site Layout is indicative only & subject to change. This design is confidential & subject to Copyright.

1

SCALE BAR

1:50@A3

PLAYGROUND DESIGN COMPLIANT WITH AS 4685:2021 Design Plan

5 m

## a\_space

| EQUIPMENT INVENTORY                 |     |          |
|-------------------------------------|-----|----------|
| DESCRIPTION                         | QTY | FHF (mm) |
| Rope Net Climber 1000 x 800 inc     | 1   | 1600     |
| Rope Net Climber - Curved 1600      | 1   | 1600     |
| о Ме                                | 2   | N/A      |
| Pcoat Platform - Braced             | 1   | 1600     |
| Pcoat Platform - Braced             | 1   | 2000     |
| Pcoat Platform - Braced             | 1   | 800      |
| Pcoat Add On Platform - Braced      | 1   | 800      |
| Panel - 2 Row                       | 1   | N/A      |
| ze Bar Panel                        | 1   | N/A      |
| c Toe Panel HDPE                    | 1   | N/A      |
| m Infill Steel 400 with Std H-grips | 1   | N/A      |
| ured Rock Wall 2000                 | 1   | 2000     |
| IER SPOTS ALUM 400 - STACK          | 1   | N/A      |
| (PSR0010)                           |     |          |
| IER SPOTS ALUM 800 - STACK          | 4   | N/A      |
| (PSR0011)                           |     |          |
| IER SPOTS ALUM 1200 - STACK         | 3   | N/A      |
| (PSR0013)                           |     |          |
| nel                                 | 6   | N/A      |
| heel (x3) for Holes Barrier 940H    | 1   | N/A      |
| SPOTS ARCHED ENTRY ALUM -           | 3   | N/A      |
|                                     |     |          |
| SPOTS HOLE ALUM                     | 1   | N/A      |
| IER SPOTS ALUM 1200 - STACK         | 2   | N/A      |
| N (PSR1192)                         |     |          |
| SPOTS SPIRAL TUBE 2000 LH           | 1   | 2905     |
| Barrier 975H                        | 1   | N/A      |
| ls Slide                            | 1   | 800/1000 |
| y Barrels Music with Bells - Assy   | 1   | N/A      |
|                                     |     |          |
| Spots 800                           | 1   | 800      |
| el Pole Climber 800                 | 1   | 800      |
|                                     |     |          |