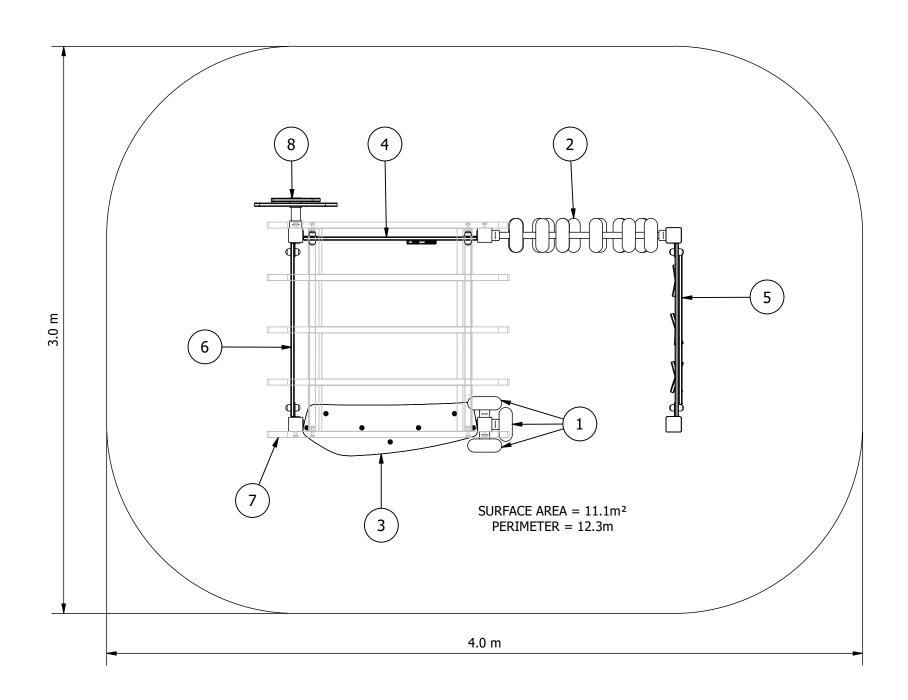

| EQUIPMENT INVENTORY |                                  |     |          |
|---------------------|----------------------------------|-----|----------|
| ITEM                | DESCRIPTION                      | QTY | FHF (mm) |
| 1                   | PS Clatter Wheel                 | 3   | N/A      |
| 2                   | PS Donut Panel - 3 Row           | 1   | N/A      |
| 3                   | PS Shop Front Geo                | 1   | N/A      |
| 4                   | PS Let's Fly Panel HDPE          | 1   | N/A      |
| 5                   | PS Find the Pairs Panel HDPE     | 1   | N/A      |
| 6                   | PS House Panel HDPE              | 1   | N/A      |
| 7                   | PS Timber Slat Roof 1x1          | 1   | N/A      |
| 8                   | Spinning Flower - Spigot Mounted | 1   | N/A      |

SCALE BAR 0 0.5 2 m 1:20@A3 PLAYGROUND DESIGN COMPLIANT WITH AS 4685:2021