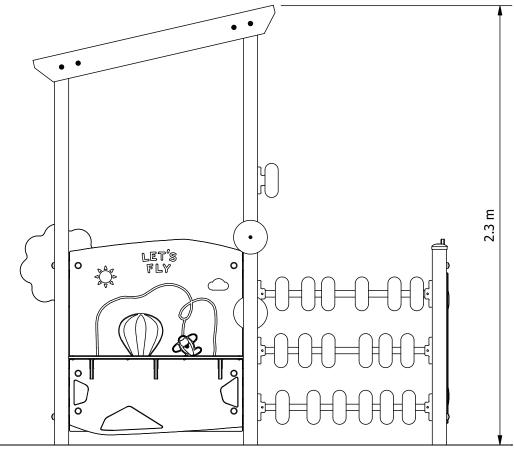

| EQUIPMENT INVENTORY |                                  |     |          |
|---------------------|----------------------------------|-----|----------|
| ITEM                | DESCRIPTION                      | QTY | FHF (mm) |
| 1                   | PS Clatter Wheel                 | 3   | N/A      |
| 2                   | PS Donut Panel - 3 Row           | 1   | N/A      |
| 3                   | PS Shop Front Geo                | 1   | N/A      |
| 4                   | PS Let's Fly Panel HDPE          | 1   | N/A      |
| 5                   | PS Find the Pairs Panel HDPE     | 1   | N/A      |
| 6                   | PS House Panel HDPE              | 1   | N/A      |
| 7                   | PS Timber Slat Roof 1x1          | 1   | N/A      |
| 8                   | Spinning Flower - Spigot Mounted | 1   | N/A      |