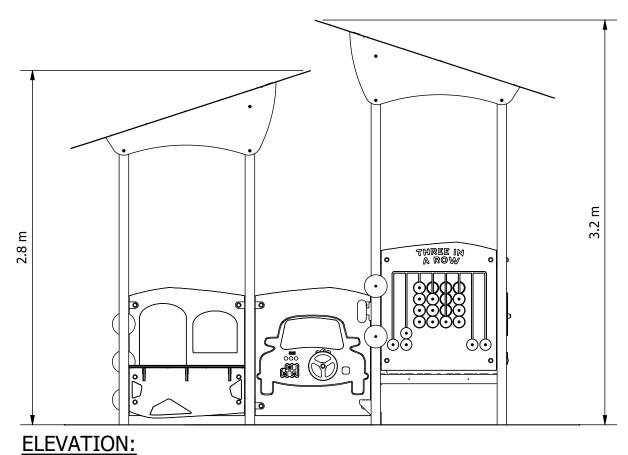

| EQUIPMENT INVENTORY |                                     |     |          | EQUIPMENT INVENTORY |                              |     |          |
|---------------------|-------------------------------------|-----|----------|---------------------|------------------------------|-----|----------|
| ITEM                | DESCRIPTION                         | QTY | FHF (mm) | ITEM                | DESCRIPTION                  | QTY | FHF (mm) |
| 1                   | PS Claytons Beam                    | 1   | N/A      | 8                   | PS Weather Panel HDPE        | 1   | N/A      |
| 2                   | PS Clatter Wheel                    | 3   | N/A      | 9                   | PS Three in a Row Panel HDPE | 1   | N/A      |
| 3                   | PS/PR Sqr Pfm Infill Step Steel 400 | 1   | N/A      | 10                  | PS Cruiser Full Panel HDPE - | 1   | N/A      |
| 4                   | PS Steel Pcoat Platform             | 1   | 400      |                     | double sided                 |     |          |
| 5                   | PS Donut Panel - 3 Row              | 1   | N/A      | 11                  | PS Shop Panel HDPE           | 1   | N/A      |
| 6                   | PS Shop Front Geo                   | 1   | N/A      | 12                  | PS Double Hand Grip (Pair)   | 1   | N/A      |
| 7                   | PS Let's Fly Panel HDPE             | 1   | N/A      | 13                  | PS Archi Roof 1x1            | 2   | N/A      |
|                     |                                     |     |          | 14                  | PS Traffic Lights            | 1   | N/A      |