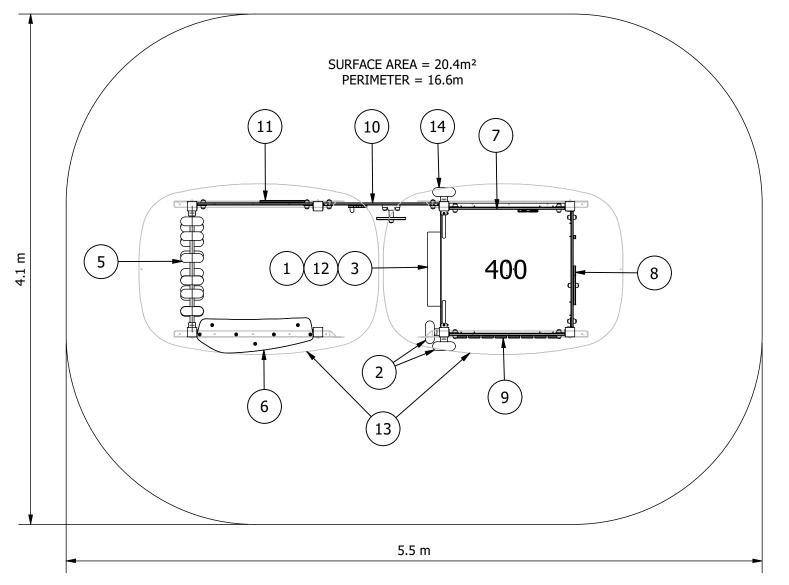

| EQUIPMENT INVENTORY |                                     |     |          | EQUIPMENT INVENTORY |                              |     |          |
|---------------------|-------------------------------------|-----|----------|---------------------|------------------------------|-----|----------|
| ITEM                | DESCRIPTION                         | QTY | FHF (mm) | ITEM                | DESCRIPTION                  | QTY | FHF (mm) |
| 1                   | PS Claytons Beam                    | 1   | N/A      | 8                   | PS Weather Panel HDPE        | 1   | N/A      |
| 2                   | PS Clatter Wheel                    | 3   | N/A      | 9                   | PS Three in a Row Panel HDPE | 1   | N/A      |
| 3                   | PS/PR Sqr Pfm Infill Step Steel 400 | 1   | N/A      | 10                  | PS Cruiser Full Panel HDPE - | 1   | N/A      |
| 4                   | PS Steel Pcoat Platform             | 1   | 400      |                     | double sided                 |     |          |
| 5                   | PS Donut Panel - 3 Row              | 1   | N/A      | 11                  | PS Shop Panel HDPE           | 1   | N/A      |
| 6                   | PS Shop Front Geo                   | 1   | N/A      | 12                  | PS Double Hand Grip (Pair)   | 1   | N/A      |
| 7                   | PS Let's Fly Panel HDPE             | 1   | N/A      | 13                  | PS Archi Roof 1x1            | 2   | N/A      |
|                     |                                     |     |          | 14                  | PS Traffic Lights            | 1   | N/A      |