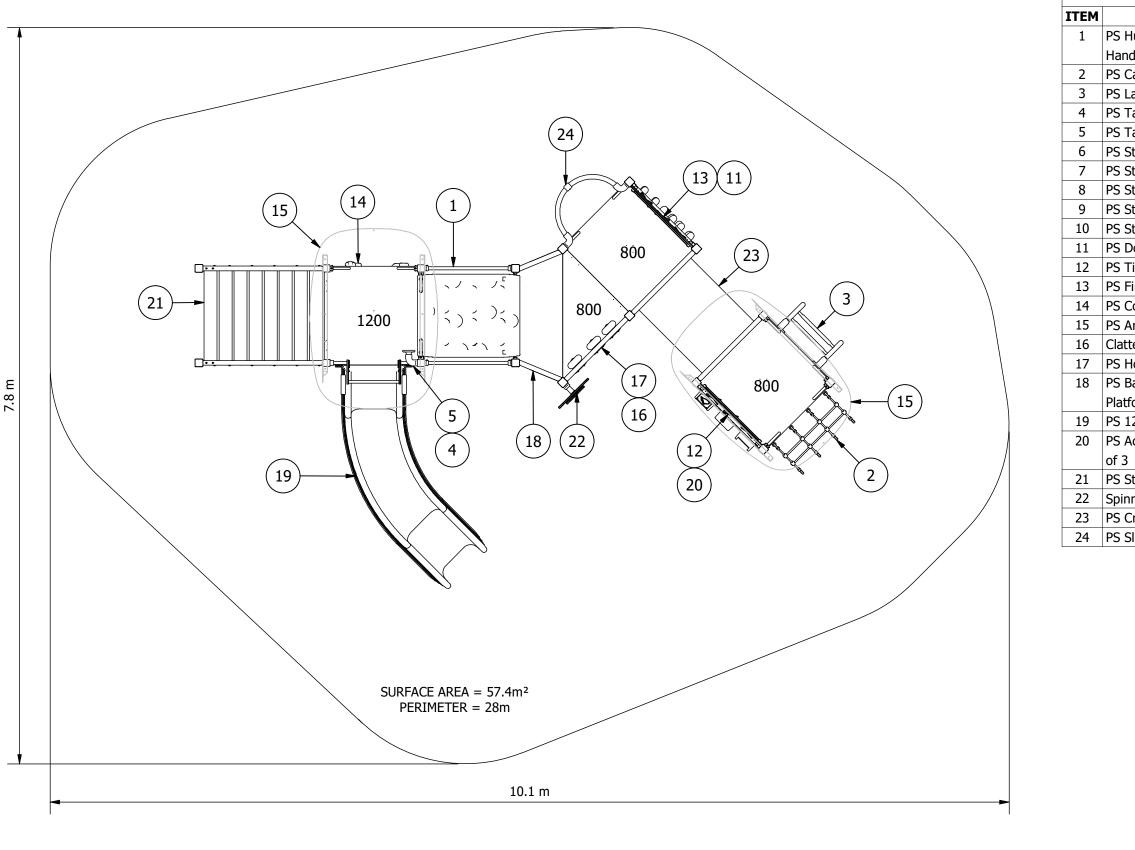

## PS2022 Configuration PS2022\_014 Junior

Site Layout is indicative only & subject to change. This design is confidential & subject to Copyright.

PLAYGROUND DESIGN COMPLIANT WITH AS 4685:2021 Design Plan
Design No: PS2022\_014J-A

## a\_space

| EQUIPMENT INVENTORY                      |     |           |
|------------------------------------------|-----|-----------|
| DESCRIPTION                              | QTY | FHF (mm)  |
| Humpty Climber 1000 x 400 Inc - with     | 1   | 1200      |
| ndrails & Grips                          |     |           |
| Cable Rope Net Climber 800               | 1   | 800       |
| Ladder 800                               | 1   | 800       |
| Talk To Me                               | 1   | N/A       |
| Talk To Me 90 Deg                        | 1   | N/A       |
| Steel Pcoat Platform                     | 1   | 1200      |
| Steel Pcoat Platform                     | 1   | 800       |
| Steel Pcoat Half-Sqr Transition Platform | 1   | 800       |
| Steel Pcoat Half Platform                | 1   | 800       |
| Steel Pcoat Add On Platform              | 1   | 800       |
| Donut Panel - 2 Row                      | 1   | N/A       |
| Tic Tac Toe Panel HDPE                   | 1   | N/A       |
| Find the Pairs Panel HDPE                | 1   | N/A       |
| Contoured Rock Wall 1200                 | 1   | 1200      |
| Archi Roof 1x1                           | 2   | N/A       |
| ter Wheel (x3) for Holes Barrier 940H    | 1   | N/A       |
| Holes Barrier 975H                       | 1   | N/A       |
| Barrier Spots Alum for Transition        | 1   | N/A       |
| form (pair)                              |     |           |
| 1200 Pls Curved Slide                    | 1   | 1200/1000 |
| Activity Barrels Music with Bells - Assy | 1   | N/A       |
| 3                                        |     |           |
| Stairs Spots 1200                        | 1   | 1200      |
| nning Flower - Spigot Mounted            | 1   | N/A       |
| Crawl Tunnel Plastic 1M                  | 1   | 1680      |
| Sliding Pole 800                         | 1   | 1030      |
|                                          |     |           |