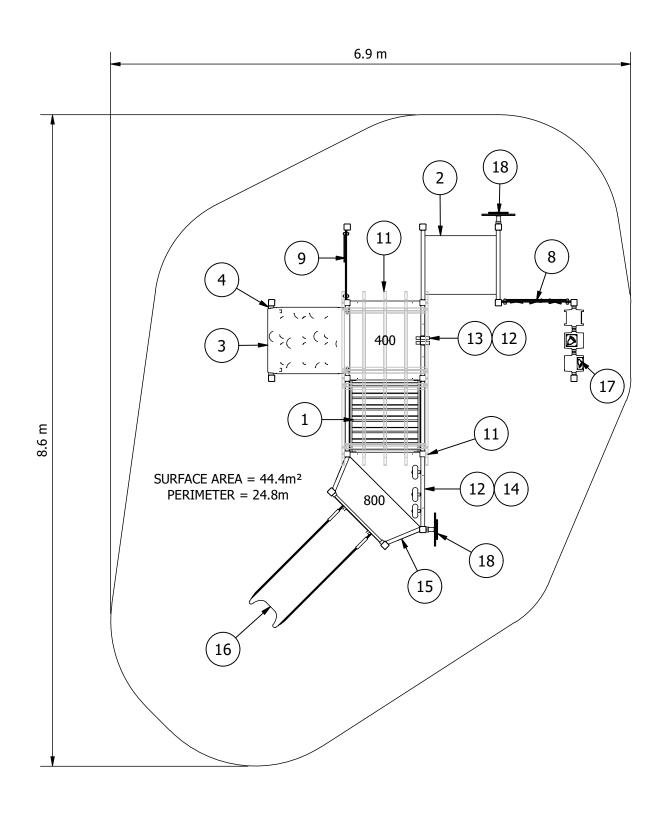

| EQUIPMENT INVENTORY |                                                      |     |          |
|---------------------|------------------------------------------------------|-----|----------|
| ITEM                | DESCRIPTION                                          | QTY | FHF (mm) |
| 1                   | PS Clinker Climber 1000 x 400 Inc - Spot Barriers    | 1   | 800      |
| 2                   | PS Crawl Tunnel Plastic 1M                           | 1   | 920      |
| 3                   | PS Humpty Climber Ground to Pfm                      | 1   | 400      |
| 4                   | PS Claytons Beam                                     | 1   | N/A      |
| 5                   | PS Steel Pcoat Platform                              | 1   | 400      |
| 6                   | PS Steel Pcoat Half-Sqr Transition Platform          | 1   | 800      |
| 7                   | PS Steel Pcoat Half Platform                         | 1   | 800      |
| 8                   | PS Find the Pairs Panel HDPE                         | 1   | N/A      |
| 9                   | PS Shop Panel HDPE                                   | 1   | N/A      |
| 10                  | PS Hand Grip D Shape (Pair)                          | 1   | N/A      |
| 11                  | PS Timber Slat Roof 1x1                              | 2   | N/A      |
| 12                  | PS Timber Slat Barrier 940H                          | 2   | N/A      |
| 13                  | Bino for PS Timber/Alum Barrier                      | 1   | N/A      |
| 14                  | Clatter Wheel (x3) for Timber Barrier 940H           | 1   | N/A      |
| 15                  | PS BARRIER SPOTS ALUM FOR TRANSITION PLATFORM (PAIR) | 1   | N/A      |
| 16                  | PS 800 Pls Slide                                     | 1   | 800/1000 |
| 17                  | PS Activity Barrels Music with Bells - Assy of 3     | 1   | N/A      |
| 18                  | Spinning Flower - Spigot Mounted                     | 2   | N/A      |

Site Layout is indicative only & subject to change. This design is confidential & subject to Copyright.

SCALE BAR 0 1 5 m 1:50@A3 Design Plan

Design No: **PS2022\_012J-A** 

**\_ ∆** Drawi

Drawn by: **K.N.** 

Date drawn: 7/03/2022