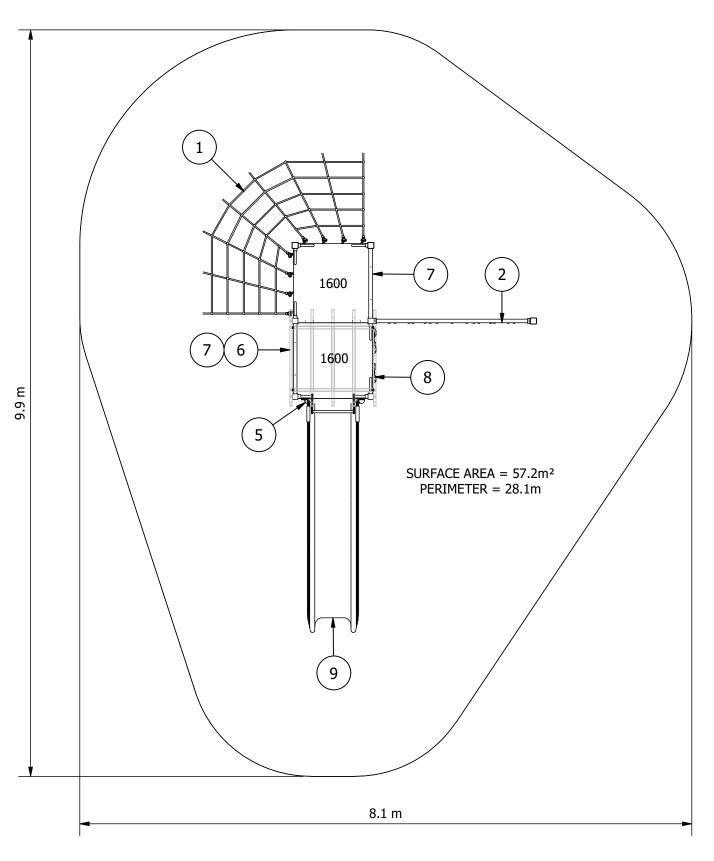

5 m

| EQUIPMENT INVENTORY |                                |     |           |
|---------------------|--------------------------------|-----|-----------|
| ITEM                | DESCRIPTION                    | QTY | FHF (mm)  |
| 1                   | PS Cascade Rope Net 1600       | 1   | 1600      |
| 2                   | PS Spider Web 2000             | 1   | 2180      |
| 3                   | PS Steel Pcoat Platform        | 1   | 1600      |
| 4                   | PS Steel Pcoat Add On Platform | 1   | 1600      |
| 5                   | PS Donut Panel - 3 Row         | 1   | N/A       |
| 6                   | PS Timber Slat Roof 1x1        | 1   | N/A       |
| 7                   | PS Timber Slat Barrier 940H    | 2   | N/A       |
| 8                   | PS Vertical Rock Wall 1600     | 1   | 1600      |
| 9                   | PS 1600 Pls Big Dipper Slide   | 1   | 1600/1000 |