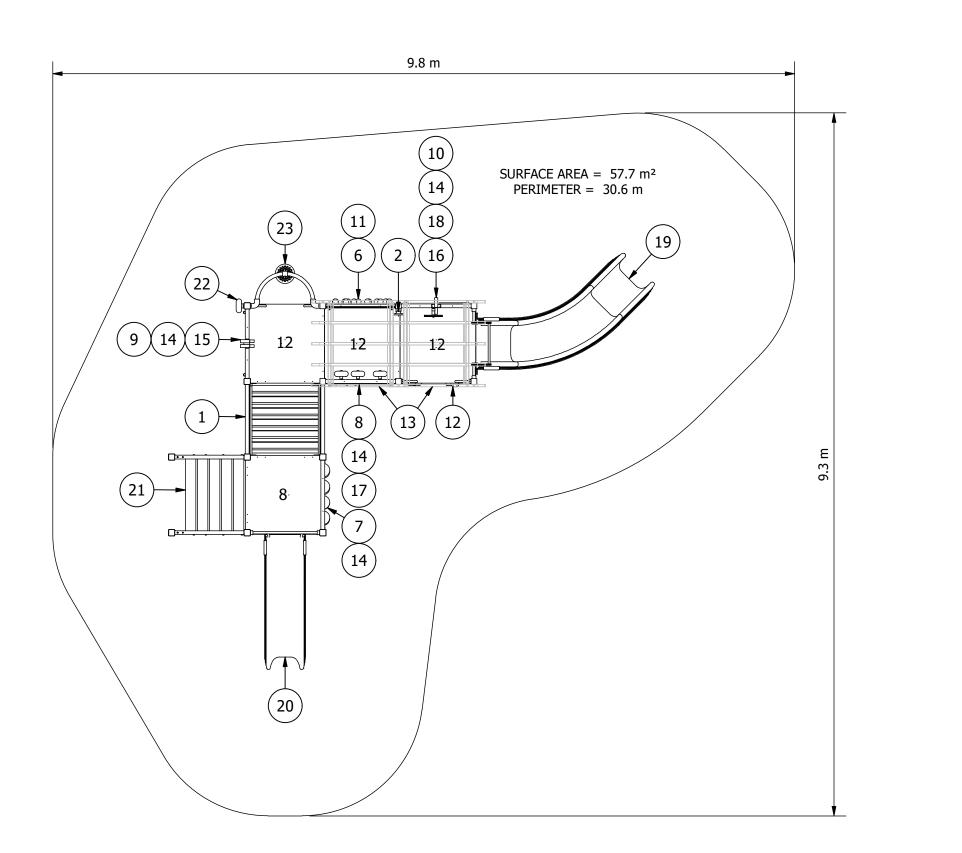

## PS2022 Configurations PS2022\_010J Junior

| ITEM |                 |  |
|------|-----------------|--|
| 1    | PS              |  |
|      | Bar             |  |
| 2    | PS              |  |
| 3    | PS S            |  |
| 4    | PS S            |  |
| 5    | PS S            |  |
| 6    | PS              |  |
| 7    | PS              |  |
| 8    | PS              |  |
| 9    | PS              |  |
| 10   | PS              |  |
| 11   | PS              |  |
|      | dou             |  |
| 12   | PS              |  |
| 13   | PS              |  |
| 14   | PS              |  |
| 15   | Bind            |  |
| 16   | Tele            |  |
| 17   | Clat            |  |
| 18   | Ste             |  |
|      | Bar             |  |
| 19   | PS              |  |
| 20   | PS              |  |
| 21   | PS :            |  |
| 22   | PS <sup>-</sup> |  |
| 23   | PS              |  |

## a\_space

| EQUIPMENT INVENTORY                   |     |           |
|---------------------------------------|-----|-----------|
| DESCRIPTION                           | QTY | FHF (mm)  |
| linker Climber 1000 x 400 Inc - Spot  | 1   | 1200      |
| iers                                  |     |           |
| alk To Me                             | 2   | N/A       |
| teel Pcoat Platform                   | 1   | 800       |
| teel Pcoat Platform                   | 1   | 1200      |
| teel Pcoat Add On Platform            | 2   | 1200      |
| onut Panel - 3 Row                    | 1   | N/A       |
| ead Panel (2 Row)                     | 1   | N/A       |
| ind the Pairs Panel HDPE              | 1   | N/A       |
| ruiser Full Panel HDPE - double sided | 1   | N/A       |
| hop Panel HDPE                        | 1   | N/A       |
| angaroo & Koala Panel HDPE -          | 1   | N/A       |
| ble sided                             |     |           |
| Contoured Rock Wall 1200              | 1   | 1200      |
| ïmber Slat Roof 1x1                   | 2   | N/A       |
| ïmber Slat Barrier 940H               | 4   | N/A       |
| for PS Timber/Alum Barrier            | 1   | N/A       |
| scope for PS Timber/Alum Barrier      | 1   | N/A       |
| er Wheel (x3) for Timber Barrier 940H | 1   | N/A       |
| ring Wheel HDPE (x1) for Timber       | 1   | N/A       |
| ier 940H                              |     |           |
| 200 Pls Curved Slide                  | 1   | 1200/1000 |
| 00 Pls Slide                          | 1   | 800/1000  |
| tairs Spots 800                       | 1   | 800       |
| raffic Lights                         | 1   | N/A       |
| ommel Pole Climber 1200               | 1   | 1200      |