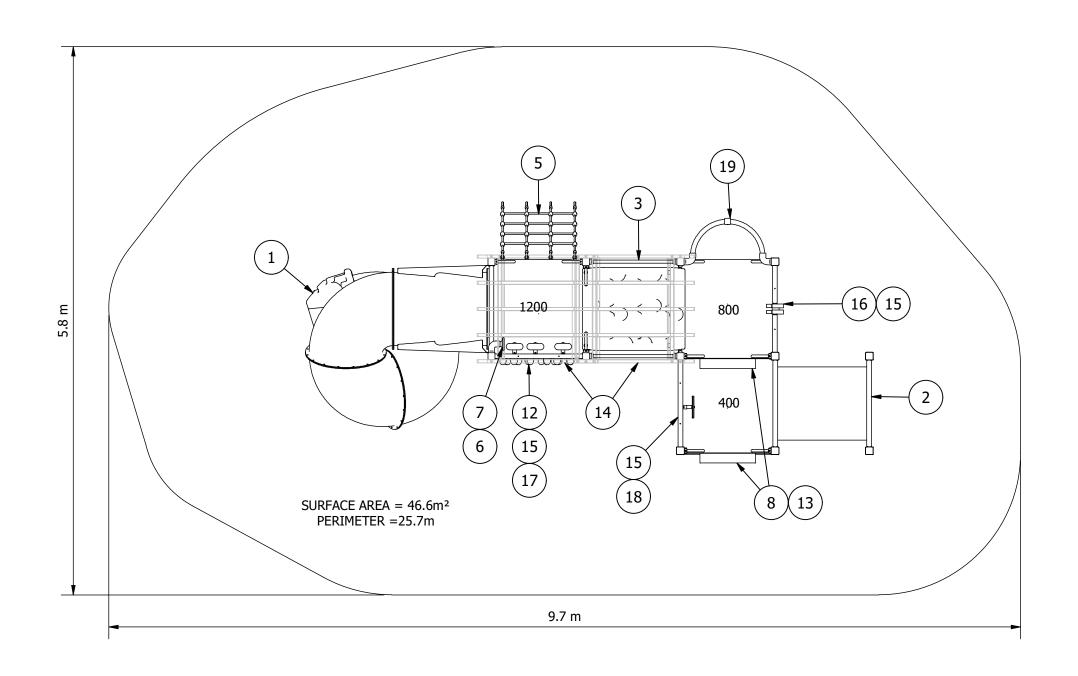

| EQUIPMENT INVENTORY |                                     |     |          |
|---------------------|-------------------------------------|-----|----------|
| ITEM                | DESCRIPTION                         | QTY | FHF (mm) |
| 1                   | PS Tube Slide Spots Spiral 1200     | 1   | 2195     |
|                     | LH                                  |     |          |
| 2                   | PS Crawl Tunnel Plastic 1M          | 1   | 1280     |
| 3                   | PS Humpty Climber 1000 x 400        | 1   | 1200     |
|                     | Inc - with Handrails & Grips        |     |          |
| 4                   | PS Claytons Beam                    | 1   | N/A      |
| 5                   | PS Cable Rope Net Climber 1200      | 1   | 1200     |
| 6                   | PS Talk To Me                       | 1   | N/A      |
| 7                   | PS Talk To Me 90 Deg                | 1   | N/A      |
| 8                   | PS/PR Sqr Pfm Infill Step Steel 400 | 2   | N/A      |
| 9                   | PS Steel Pcoat Platform             | 1   | 400      |
| 10                  | PS Steel Pcoat Platform             | 1   | 1200     |
| 11                  | PS Steel Pcoat Platform             | 1   | 800      |
| 12                  | PS Donut Panel - 3 Row              | 1   | N/A      |
| 13                  | PS Double Hand Grip (Pair)          | 2   | N/A      |
| 14                  | PS Timber Slat Roof 1x1             | 2   | N/A      |
| 15                  | PS Timber Slat Barrier 940H         | 3   | N/A      |
| 16                  | Bino for PS Timber/Alum Barrier     | 1   | N/A      |
| 17                  | Clatter Wheel (x3) for Timber       | 1   | N/A      |
|                     | Barrier 940H                        |     |          |
| 18                  | Steering Wheel HDPE (x1) for        | 1   | N/A      |
|                     | Timber Barrier 940H                 |     |          |
| 19                  | PS Sliding Pole 800                 | 1   | 1030     |

Site Layout is indicative only & subject to change. This design is confidential & subject to Copyright.

PLAYGROUND DESIGN COMPLIANT WITH AS 4685:2021

**Design Plan** 

Design No: **PS2022\_009J-A** 

Drawn by: **S.J.** 

Date drawn: 15/03/2022