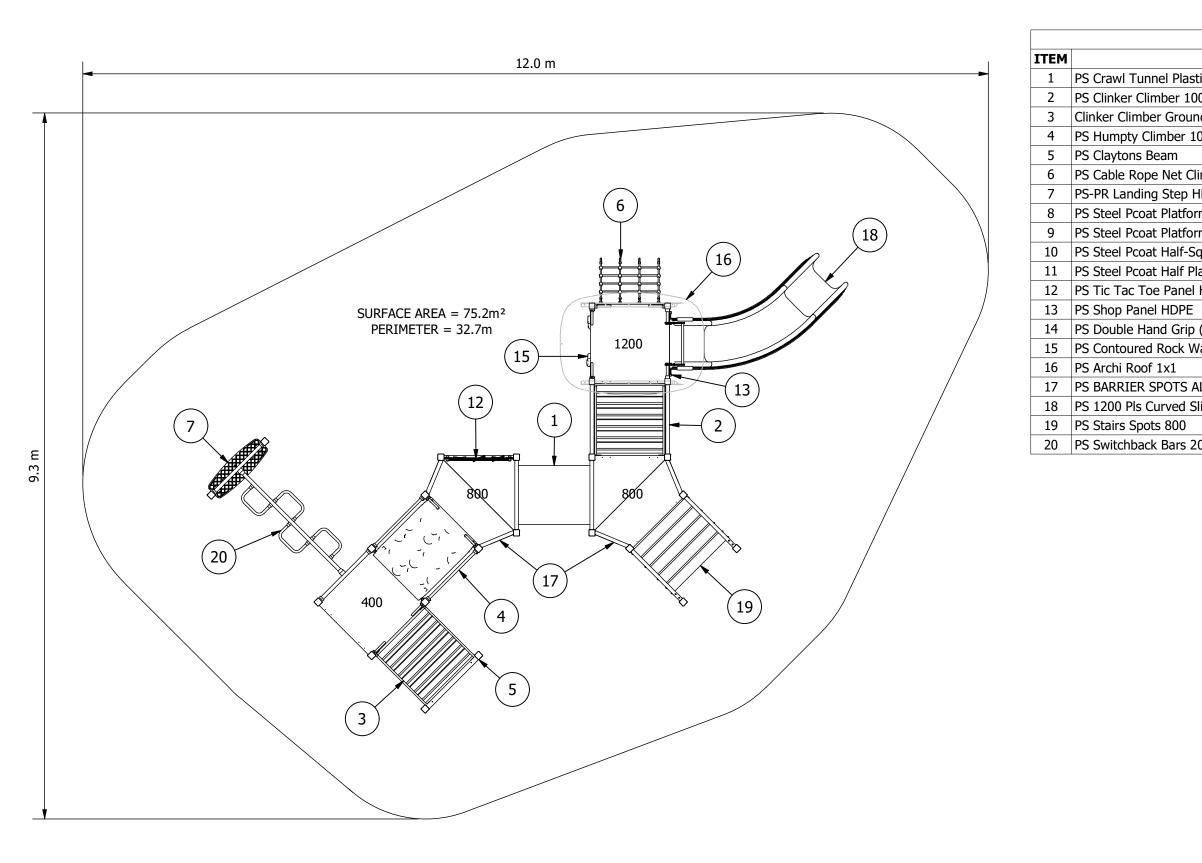

## PS2022 Configurations PS2022\_008 Junior

Site Layout is indicative only & subject to change. This design is confidential & subject to Copyright.

SCALE BAR 0 1:50@A3

5 m

PLAYGROUND DESIGN COMPLIANT WITH AS 4685:2021 Design Plan

Design No: **PS2** 

| EQUIPMENT INVENTORY                    |     |           |
|----------------------------------------|-----|-----------|
| DESCRIPTION                            | QTY | FHF (mm)  |
| tic 1M                                 | 1   | 1680      |
| 00 x 400 Inc - Spot Barriers           | 1   | 1200      |
| nd to Pfm                              | 1   | 400       |
| 000 x 400 Inc - with Handrails & Grips | 1   | 800       |
|                                        | 1   | N/A       |
| imber 1200                             | 1   | 1200      |
| IDPE                                   | 1   | 400       |
| m                                      | 1   | 1200      |
| m                                      | 1   | 400       |
| qr Transition Platform                 | 2   | 800       |
| atform                                 | 2   | 800       |
| HDPE                                   | 1   | N/A       |
|                                        | 1   | N/A       |
| (Pair)                                 | 1   | N/A       |
| /all 1200                              | 1   | 1200      |
|                                        | 1   | N/A       |
| LUM FOR TRANSITION PLATFORM (PAIR)     | 2   | N/A       |
| lide                                   | 1   | 1200/1000 |
|                                        | 1   | 800       |
| 000                                    | 1   | 1885      |
|                                        | 1   |           |