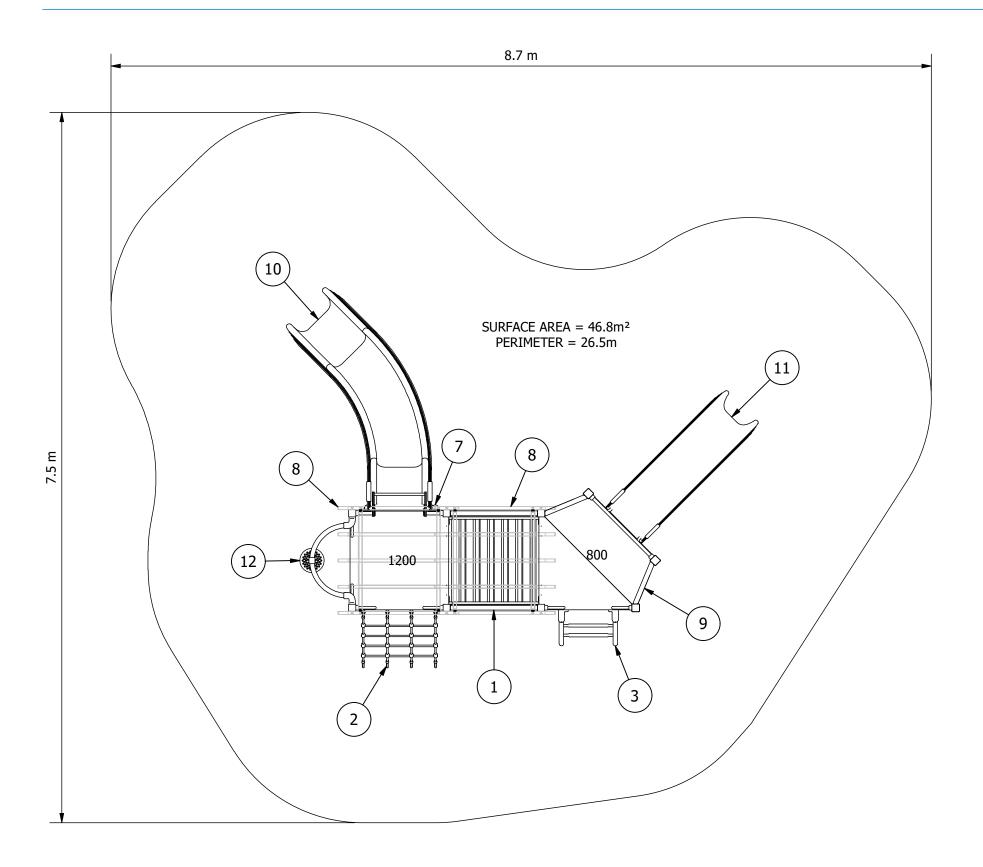

## Myrtle Organic Range

| EQUIPMENT INVENTORY |                                                      |     |           |
|---------------------|------------------------------------------------------|-----|-----------|
| ITEM                | DESCRIPTION                                          | QTY | FHF (mm)  |
| 1                   | PS Clinker Climber 1000 x 400 Inc - Spot Barriers    | 1   | 1200      |
| 2                   | PS Cable Rope Net Climber 1200                       | 1   | 1200      |
| 3                   | PS Ladder 800                                        | 1   | 800       |
| 4                   | PS Steel Pcoat Platform                              | 1   | 1200      |
| 5                   | PS Steel Pcoat Half-Sqr Transition Platform          | 1   | 800       |
| 6                   | PS Steel Pcoat Half Platform                         | 1   | 800       |
| 7                   | PS Donut Panel - 3 Row                               | 1   | N/A       |
| 8                   | PS Timber Slat Roof 1x1                              | 2   | N/A       |
| 9                   | PS BARRIER SPOTS ALUM FOR TRANSITION PLATFORM (PAIR) | 1   | N/A       |
| 10                  | PS 1200 Pls Curved Slide                             | 1   | 1200/1000 |
| 11                  | PS 800 Pls Slide                                     | 1   | 800/1000  |
| 12                  | PS Pommel Pole Climber 1200                          | 1   | 1200      |