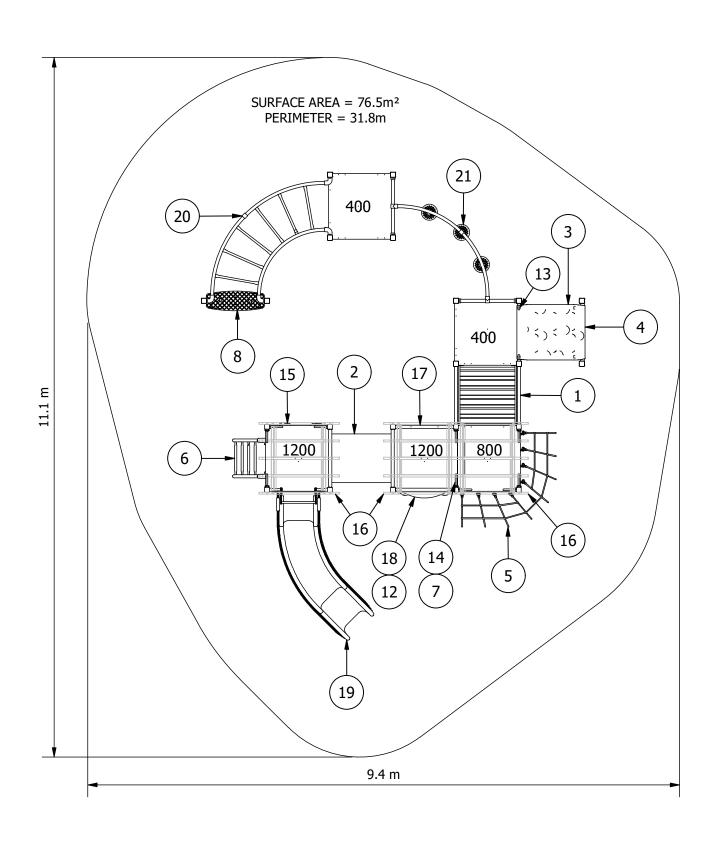

| EQUIPMENT INVENTORY |                                                   |     |           |
|---------------------|---------------------------------------------------|-----|-----------|
| ITEM                | DESCRIPTION                                       | QTY | FHF (mm)  |
| 1                   | PS Clinker Climber 1000 x 400 Inc - Spot Barriers | 1   | 800       |
| 2                   | PS Crawl Tunnel Plastic 1M                        | 1   | 2080      |
| 3                   | PS Humpty Climber Ground to Pfm                   | 1   | 400       |
| 4                   | PS Claytons Beam                                  | 1   | N/A       |
| 5                   | PS Cascade Rope Net 800                           | 1   | 800       |
| 6                   | PS Ladder 1200                                    | 1   | 1200      |
| 7                   | PS/PR Sqr Pfm Infill Step Steel 400               | 1   | N/A       |
| 8                   | PS-PR Landing Step HDPE                           | 1   | 400       |
| 9                   | PS Steel Pcoat Platform                           | 2   | 400       |
| 10                  | PS Steel Pcoat Platform                           | 1   | 800       |
| 11                  | PS Steel Pcoat Platform                           | 2   | 1200      |
| 12                  | PS Bead Panel (2 Row)                             | 1   | N/A       |
| 13                  | PS Hand Grip D Shape (Pair)                       | 1   | N/A       |
| 14                  | PS Double Hand Grip (Pair)                        | 1   | N/A       |
| 15                  | PS Contoured Rock Wall 1200                       | 1   | 1200      |
| 16                  | PS Timber Slat Roof 1x1                           | 3   | N/A       |
| 17                  | PS Timber Slat Barrier 940H                       | 1   | N/A       |
| 18                  | PS Panel Spots Bubble Alum                        | 1   | N/A       |
| 19                  | PS 1200 Pls Curved Slide                          | 1   | 1200/1000 |
| 20                  | PS Monkey Bar 90D Curved Intermediate             | 1   | 1885      |
| 21                  | PS Pommel Walk Curved 90 Deg                      | 1   | 400       |