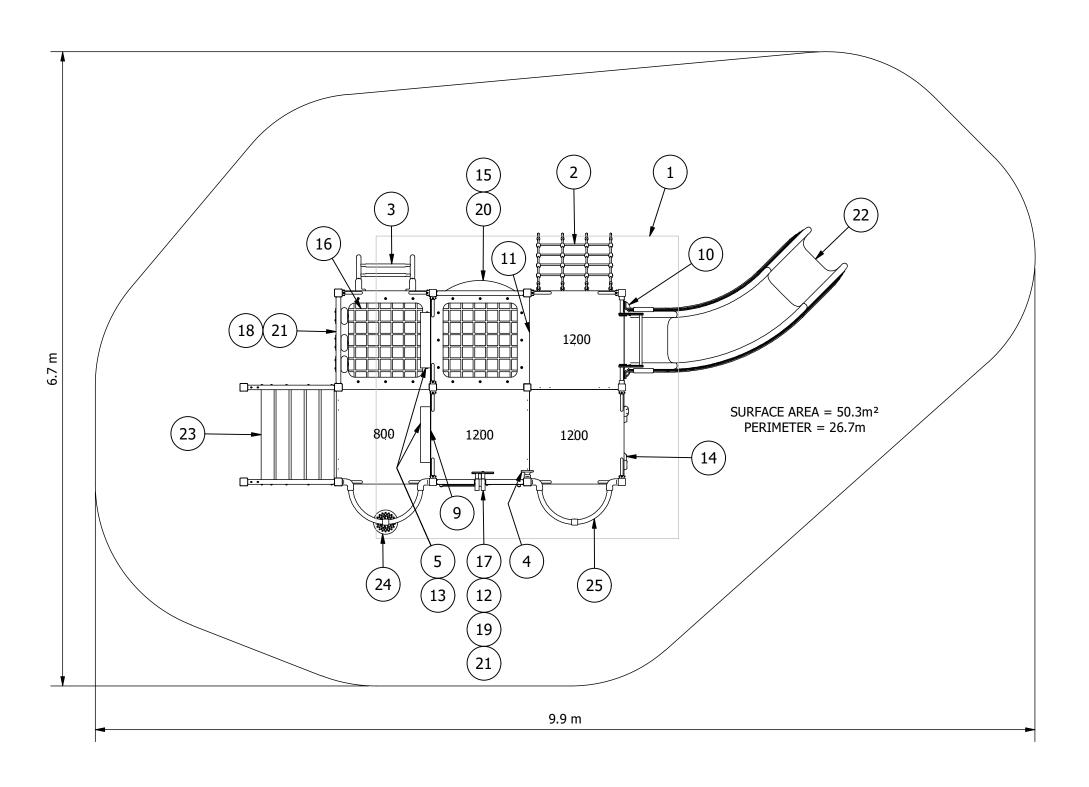

| EQUIPMENT INVENTORY |                                      |     |           |
|---------------------|--------------------------------------|-----|-----------|
| ITEM                | DESCRIPTION                          | QTY | FHF (mm)  |
| 1                   | PS Quad Corrugated Flat Roof         | 1   | N/A       |
| 2                   | PS Cable Rope Net Climber 1200       | 1   | 1200      |
| 3                   | PS Ladder 800                        | 1   | 800       |
| 4                   | PS Talk To Me                        | 2   | N/A       |
| 5                   | PS/PR Sqr Pfm Infill Step Steel 400  | 2   | N/A       |
| 6                   | PS Steel Pcoat Add On Platform       | 2   | 1200      |
| 7                   | PS Steel Pcoat Add On Platform       | 1   | 800       |
| 8                   | PS Steel Pcoat Add On 90 Deg         | 1   | 1200      |
|                     | Platform Braced                      |     |           |
| 9                   | PS Donut Panel - 2 Row               | 1   | N/A       |
| 10                  | PS Bead Panel (2 Row)                | 1   | N/A       |
| 11                  | PS Squeeze Bar Panel                 | 1   | N/A       |
| 12                  | PS Shop Panel HDPE                   | 1   | N/A       |
| 13                  | PS Double Hand Grip (Pair)           | 2   | N/A       |
| 14                  | PS Contoured Rock Wall 1200          | 1   | 1200      |
| 15                  | PS Rope Crossing                     | 1   | 1200      |
| 16                  | PS Rope Crossing                     | 1   | 800       |
| 17                  | Bino for PS Timber/Alum Barrier      | 1   | N/A       |
| 18                  | Clatter Wheel (x3) for Holes Barrier | 1   | N/A       |
|                     | 940H                                 |     |           |
| 19                  | Steering Wheel HDPE (x1) for Holes   | 1   | N/A       |
|                     | Barrier 940H                         |     |           |
| 20                  | PS PANEL SPOTS BUBBLE ALUM           | 1   | N/A       |
| 21                  | PS Holes Barrier 975H                | 2   | N/A       |
| 22                  | PS 1200 Pls Curved Slide             | 1   | 1200/1000 |
| 23                  | PS Stairs Spots 800                  | 1   | 800       |
| 24                  | PS Pommel Pole Climber 800           | 1   | 800       |
| 25                  | PS Sliding Pole 1200                 | 1   | 1430      |

Site Layout is indicative only & subject to change. This design is confidential & subject to Copyright.

PLAYGROUND DESIGN COMPLIANT WITH AS 4685:2021

Design No: **PS2022\_004J-A** 

**Design Plan** 

Drawn by: **S.J.** 

Date drawn: **7/03/2022**